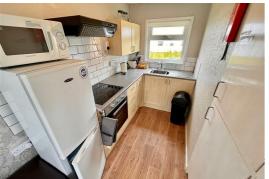

# Kitchenette 8'2" x 5'4" (2.49 x 1.63)

Fitted with wood grain shaker style finish wall and matching base units with grey roll top work surface over, built in electric oven, four ring ceramic hob and extractor hood, single drainer stainless steel sink, part tiled walls, wood effect flooring, double glazed window to rear aspect, recess with fridge/freezer, built in airing cupboard housing the copper hot water cylinder.