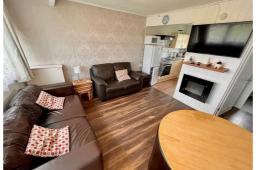

## Living Room 11'9" x 11'5" (3.59 x 3.49)

Part double glazed pvc entrance door, double glazed window to front aspect, wood effect laminate flooring, two leather sofas, wall mount tv point, wall mounted plasma style electric fire, circular table and chairs, open access to: