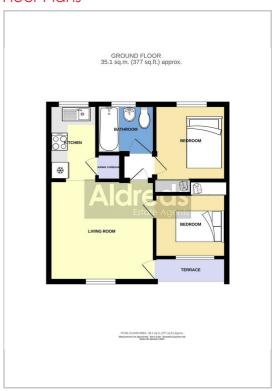

# Floor Plans

**Energy Efficiency Graph** 

## Living Room 11'9" x 11'5" (3.59 x 3.49)

Part double glazed pvc entrance door, double glazed window to front aspect, wood effect laminate flooring, two leather sofas, wall mount tv point, wall mounted plasma style electric fire, circular table and chairs, open access to:

# Kitchenette 8'2" x 5'4" (2.49 x 1.63)

Fitted with wood grain shaker style finish wall and matching base units with grey roll top work surface over, built in electric oven, four ring ceramic hob and extractor hood, single drainer stainless steel sink, part tiled walls, wood effect flooring, double glazed window to rear aspect, recess with fridge/freezer, built in airing cupboard housing the copper hot water cylinder.

## Bedroom 1 8'1" x 8'0" (2.47 x 2.46)

Plus wardrobe recess, double bed, double glazed window to front aspect, wood effect laminate flooring.

## Bedroom 2 8'1" x 7'8" (2.47 x 2.34)

Plus wardrobe storage recess, double glazed window to rear aspect, triple bunk beds, tv point, wood effect laminate flooring.

#### Bathroom

White suite comprising panel bath with electric shower, pedestal wash basin, low level wc, mainly tiled walls, frosted double glazed window to rear aspect.

#### Outside

To the front of the chalet is a small covered terrace and beyond communal lawned grounds with nearby car parking.