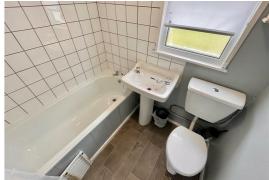

#### Bathroom

White suite comprising panel bath with electric shower, pedestal wash basin, low level wc, mainly tiled walls, frosted double glazed window to rear aspect.