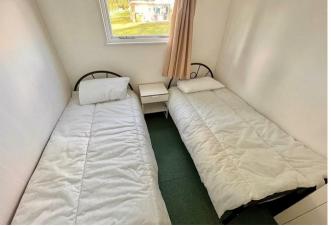

# Bedroom 1 9'10" x 9'9" (3.00 x 2.97)

Window to rear aspect, power points, built in cupboard, two single beds.

## Bedroom 2 9'10" x 8'3" (3.00 x 2.51 (2.99 x 2.52))

Window to rear aspect, power points, built in cupboard, double bed.