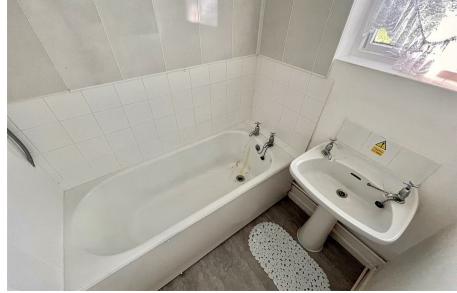

#### Bathroom

White suite with panel bath and tiled walled surround, wash basin, frosted window to side aspect, door to:

#### Cloakroom

Low level wc, frosted window to side aspect.