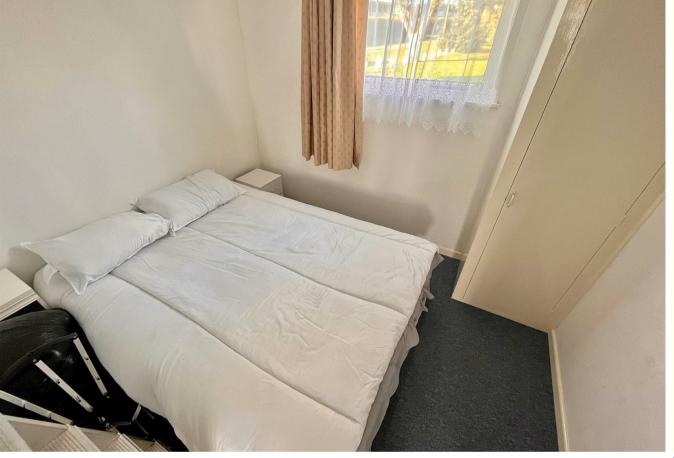

# Bedroom 1 9'10" x 9'9" (3.00 x 2.97)

Window to rear aspect, power points, built in cupboard, two single beds.

## Bedroom 2 9'10" x 8'3" (3.00 x 2.51 (2.99 x 2.52))

Window to rear aspect, power points, built in cupboard, double bed.