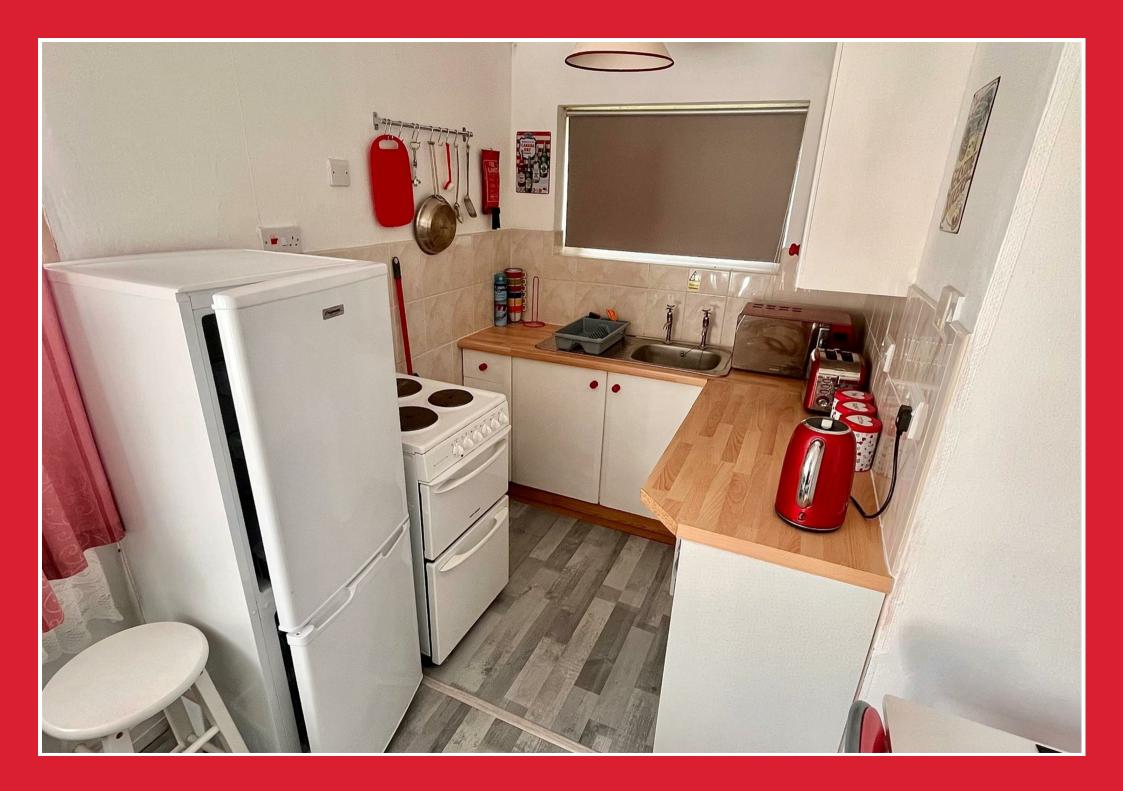

# Open Plan Kitchen/Living Room

# Kitchen Area 6'6" x 5'5" (1.98 x 1.65)

Fitted with white wall and matching base units with work tops over, single drainer stainless steel sink unit, fridge/freezer, microwave and freestanding electric cooker, part tiled walls, window to side aspect.