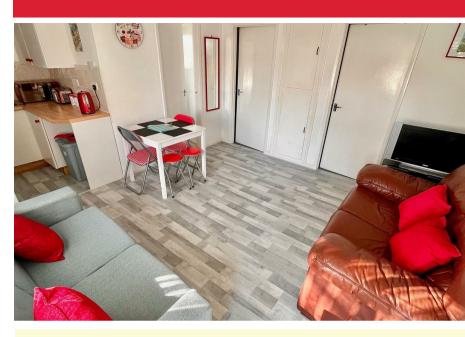

# Open Plan Kitchen/Living Room

# Lounge Area 12'8" x 12'7" (3.86 x 3.84 (3.85 x 3.83))

Part glazed wood panel entrance door, grey limed wood finish laminate flooring, two sofas, table and chairs, window to front aspect, built in storage cupboard, open access to:

# Kitchen Area 6'6" x 5'5" (1.98 x 1.65)

Fitted with white wall and matching base units with work tops over, single drainer stainless steel sink unit, fridge/freezer, microwave and freestanding electric cooker, part tiled walls, window to side aspect.