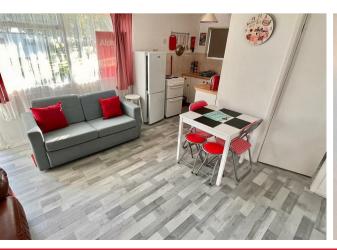

# Lounge Area 12'8" x 12'7" (3.86 x 3.84 (3.85 x 3.83))

Part glazed wood panel entrance door, grey limed wood finish laminate flooring, two sofas, table and chairs, window to front aspect, built in storage cupboard, open access to: