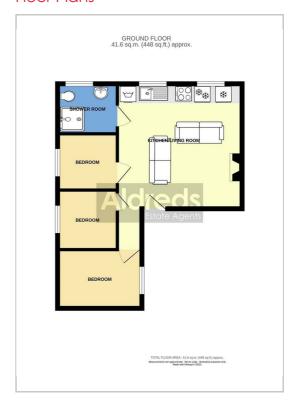

## Floor Plans

## Open Plan Kitchen/Living Room 14'11" x 14'11" (4.55 x 4.55)

Part double glazed pvc entrance door, double glazed windows to front and rear aspects, fitted black gloss base kitchen units with grey granite effect work surface over, part aqua panel walls, electric cooker, washing machine and fridge, freezer, fitted carpet and part vinyl flooring, 2 sofas, electric fire, doors leading off to:

#### Bedroom 1 10'1" x 7'2" (3.07 x 2.18)

Double glazed window and pvc screen to front aspect, fitted carpet.

### Bedroom 2 7'3" x 7'0" (2.21 x 2.13)

Double glazed window to rear aspect, fitted carpet.

### Bedroom 3 7'3" x 6'8" (2.21 x 2.03)

Double alazed window to rear aspect, fitted carpet.

#### Shower Room

Fitted with a white suite comprising corner tiled shower cubicle with electric shower fitting, low level wc, pedestal wash basin, frosted double glazed window to side aspect, tiled flooring, hot water heater.