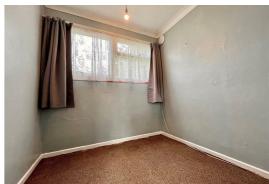

#### Bedroom 1 10'1" x 7'2" (3.07 x 2.18)

Double glazed window and pvc screen to front aspect, fitted carpet.

### Bedroom 2 7'3" x 7'0" (2.21 x 2.13)

Double glazed window to rear aspect, fitted carpet.

### Bedroom 3 7'3" x 6'8" (2.21 x 2.03)

Double alazed window to rear aspect, fitted carpet.