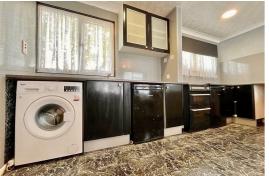

## Open Plan Kitchen/Living Room 14'11" x 14'11" (4.55 x 4.55)

Part double glazed pvc entrance door, double glazed windows to front and rear aspects, fitted black gloss base kitchen units with grey granite effect work surface over, part aqua panel walls, electric cooker, washing machine and fridge, freezer, fitted carpet and part vinyl flooring, 2 sofas, electric fire, doors leading off to: