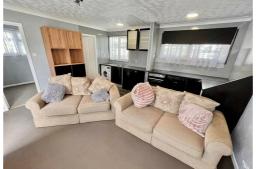

## Open Plan Kitchen/Living Room 14'11" x 14'11" (4.55 x 4.55)

Part double glazed pvc entrance door, double glazed windows to front and rear aspects, fitted black gloss base kitchen units with grey granite effect work surface over, part aqua panel walls, electric cooker, washing machine and fridge, freezer, fitted carpet and part vinyl flooring, 2 sofas, electric fire, doors leading off to: