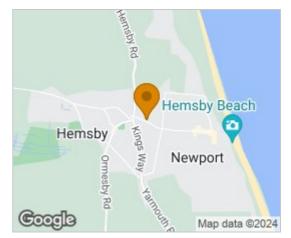

#### Location

Hemsby is a coastal village approximately 7 miles north of Great Yarmouth. The tourist-based part of the village lies along Beach Road and is commonly known as Hemsby Beach. At the beach end of the road are a number of cafes, shops and amusement arcades, ten-pin bowling, bingo, a play area and many different machines. A variety of seaside-style cafes and restaurants are available, offering sit-down meals, take-away fish and chips and Chinese food. Fun fairs, crazy golf courses and children's rides also feature on a number of sites along the street.

#### Directions

From the Yarmouth office head north along the A149 Caister Road, continue past the Yarmouth Stadium, at the roundabout turn left onto the Caister Bypass, continue over the next roundabout into Jack Chase Way, continue over the next roundabout into Scratby Road, continue into Yarmouth Road, continue over the mini roundabout into Kingsway, at the next mini roundabout turn right into Beach Road, turn right into Seadell Holiday Park and after a short distance right again where the chalet can be found on the left hand side.

## Area Map