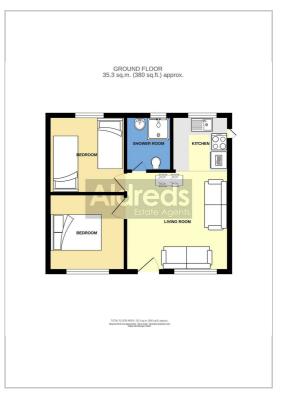

#### Open Plan Kitchen/Living Room 18'0" x 12'2" (5.49 x 3.71)

Fitted with modern white kitchen units comprising wall and matching base units with light grey granite effect work surfaces over, stainless steel sink and drainer, built in electric oven with four ring ceramic hob, freestanding under counter fridge freezer (appliances included), cupboard housing the electric meter and fuse box, wood effect vinyl flooring, double aspect double glazed windows to front and rear, wall mount tv point, uPVC entrance door, two leather sofas, table and chairs, door to:-

#### Bedroom 1 8'11" x 8'11" (2.72 x 2.72)

Double bed, double glazed window to front aspect. fitted storage, wood effect vinyl flooring.

#### Bedroom 2 8'11" x 8'11" (2.72 x 2.72)

Two single beds, double glazed window to rear aspect, wood effect vinyl flooring, wardrobe unit.

#### Shower/Wet Room

Re-furbished with a white suite comprising low level shower tray with curtain and rail and electric shower over, wall hung basin, low level wc, waterproof membrane flooring, tiled walls, frosted double glazed window to rear aspect.

### Floor Plans

Registered in England Reg. No. 08945751 Registered Office: 66 North Quay, Great Yarmouth, Norfolk NR30 1HE Directors: Mark Duffield B.S.c. FRICS. Dan Crawley MNAEA Paul Lambert MNAEA