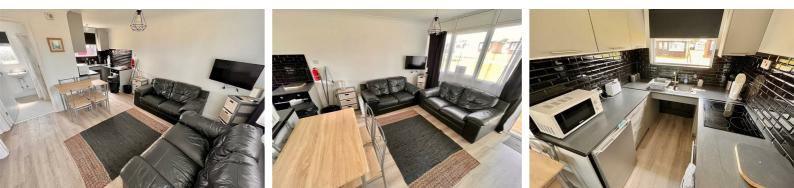

#### Open Plan Kitchen/Living Room 18'0" x 12'2" (5.49 x 3.71)

Fitted with modern white kitchen units comprising wall and matching base units with light grey granite effect work surfaces over, stainless steel sink and drainer, built in electric oven with four ring ceramic hob, freestanding under counter fridge freezer (appliances included), cupboard housing the electric meter and fuse box, wood effect vinyl flooring, double aspect double glazed windows to front and rear, wall mount tv point, uPVC entrance door, two leather sofas, table and chairs, door to:-

#### Bedroom 1 8'11" x 8'11" (2.72 x 2.72)

Double bed, double glazed window to front aspect. fitted storage, wood effect vinyl flooring.

#### Bedroom 2 8'11" x 8'11" (2.72 x 2.72)

Two single beds, double glazed window to rear aspect, wood effect vinyl flooring, wardrobe unit.