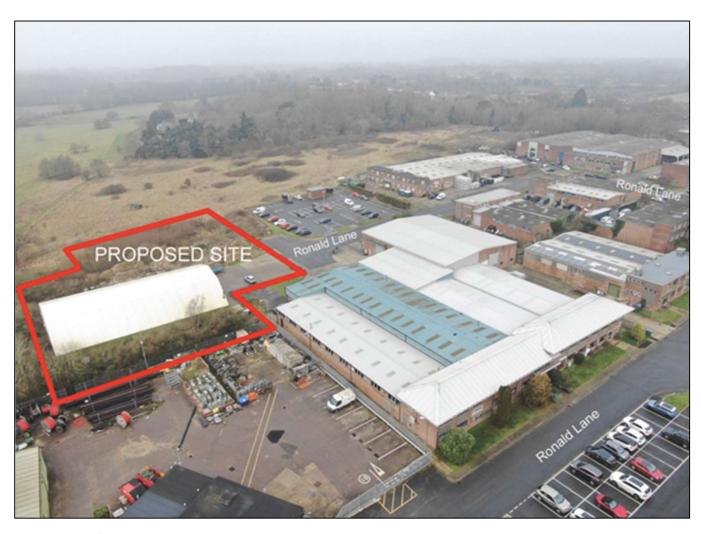

# Unit M, Carlton Trade Park, Saxmundham, Suffolk IP17 2NL Total Floor Area approx. 465 sq m (5,005 sq ft)

- Established industrial estate location, with easy access to A12
- Close to Sizewell
- Three units under offer to major national trade operators
- Ready for occupation by mid 2025

#### Location

Saxmundham is strategically located on the A12 London to Lowestoft Road, midway between the ports of Lowestoft and Ipswich, and close to the proposed new Sizewell C power station, five miles to the east.