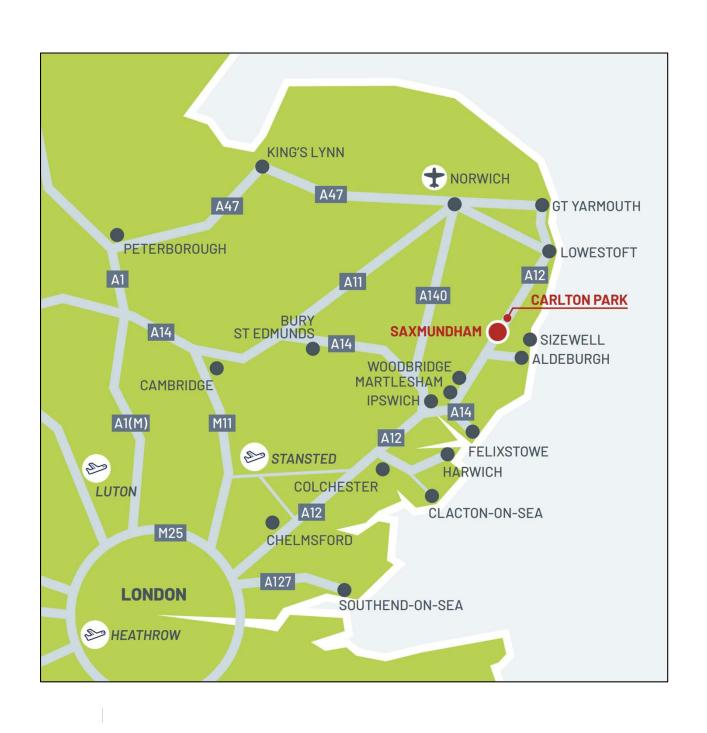

#### Location

Saxmundham is strategically located on the A12 London to Lowestoft Road, midway between the ports of Lowestoft and Ipswich, and close to the proposed new Sizewell C power station, five miles to the east.

Saxmundham railway station is on the East Suffolk Line and provides regular services to both Lowestoft and Ipswich, in less than 50 minutes.

The town draws on a wide catchment, as evidenced by its two major supermarkets, Waitrose and Tesco.