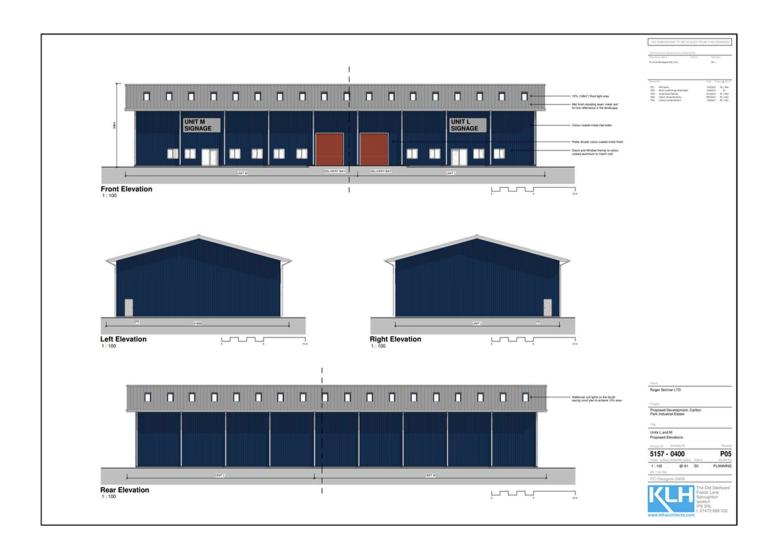

# Unit M, Carlton Trade Park, Saxmundham, Suffolk IP17 2NL Total Floor Area approx. 465 sq m (5,005 sq ft)

- Established industrial estate location, with easy access to A12
- Close to Sizewell
- Three units under offer to major national trade operators
- Ready for occupation by mid 2025

## Accommodation (all areas are approximate)

| Units                   | Sq M | Sq Ft |
|-------------------------|------|-------|
| Unit K – UNDER<br>OFFER | 557  | 5,996 |
| Unit L – UNDER<br>OFFER | 419  | 4,510 |
| Unit M – TO LET         | 465  | 5,005 |
| Unit N – UNDER<br>OFFER | 372  | 4,004 |

- Steel portal frame Trade Counter unts, built to modern shell specification
- 6-metre eaves height
- **EPC B rating**
- HGV servicing, with level access via roller shutter door to warehouse
- 10% roof lights
- Communal Electric Vehicle Charging on site for up to 8 vehicles

Sub-division into two smaller units of 232 sq m (2,500 sq ft) each might be possible, subject to negotiation.

There is a totem signage board to the frontage of the B1121 Main Road available for the display of occupier signage.