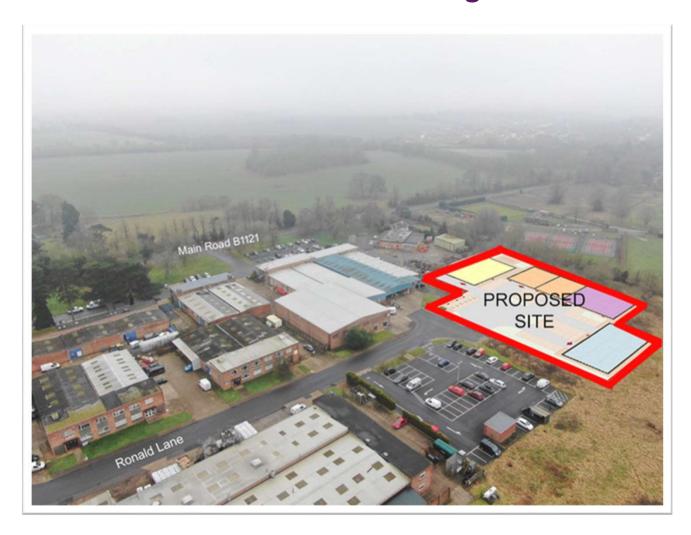

# Unit M, Carlton Trade Park, Saxmundham, Suffolk IP17 2NL Total Floor Area approx. 465 sq m (5,005 sq ft)

- Established industrial estate location, with easy access to A12
- Close to Sizewell
- Three units under offer to major national trade operators
- Ready for occupation by mid 2025

#### Location

Saxmundham is strategically located on the A12 London to Lowestoft Road, midway between the ports of Lowestoft and Ipswich, and close to the proposed new Sizewell C power station, five miles to the east.