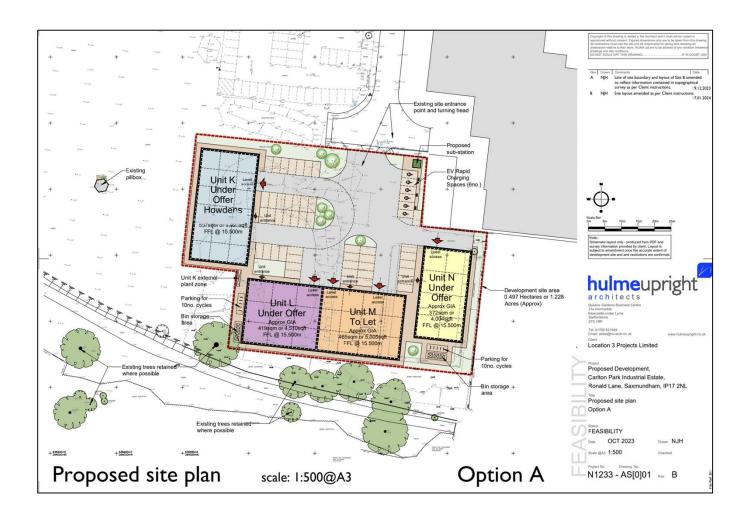

## Accommodation (all areas are approximate)

| Units                   | Sq M | Sq Ft |
|-------------------------|------|-------|
| Unit K – UNDER<br>OFFER | 557  | 5,996 |
| Unit L – UNDER<br>OFFER | 419  | 4,510 |
| Unit M – TO LET         | 465  | 5,005 |
| Unit N – UNDER<br>OFFER | 372  | 4,004 |

### **Description**

The scheme represents a new space opportunity on the long-established Carlton Park. Purpose-built trade counter units to be constructed to institutional standards. Construction to commence in Q4 2024. Ready for occupation mid-2025.