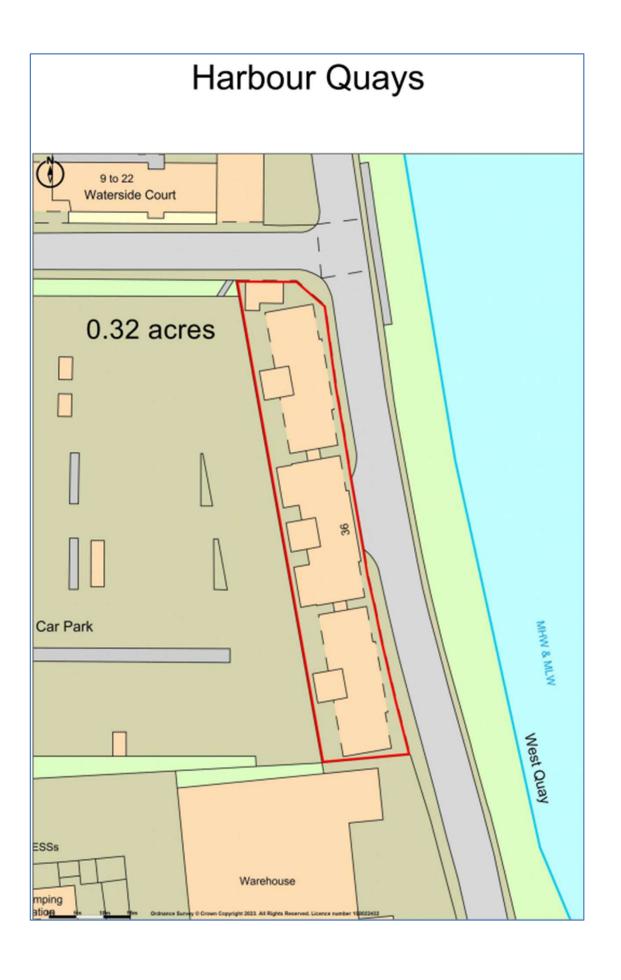

# Harbour Quays, 36 Riverside Road, Gorleston-on-Sea, Great Yarmouth, Norfolk NR31 6PZ

- Part completed four storey 60 bed care home approx 1,348.61 sq m (14,516 sq ft)
- Additional land nearby available by separate negotiation
- Would be suitable for conversion to residential living accommodation
- Located within close proximity to the high street, and 4.7 miles from Great Yarmouth
- For sale freehold price upon application

Additional land nearby available by separate negotiation.