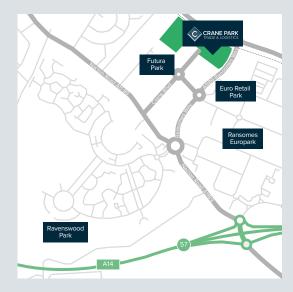

# THE SITE

- ▶ Located within Ransomes Europark, Ipswich's largest industrial area
- ▶ Two miles south of Ipswich town centre
- ▶ Easy access to junction 57 of the A14
- ➤ Adjacent to well known brands including John Lewis, Waitrose, Costa, Audi, Jaguar, Land Rover, Lok'n Store, Volvo and Mazda

## TRAVEL DISTANCES

Crane Boulevard, Ipswich, IP3 9SQ