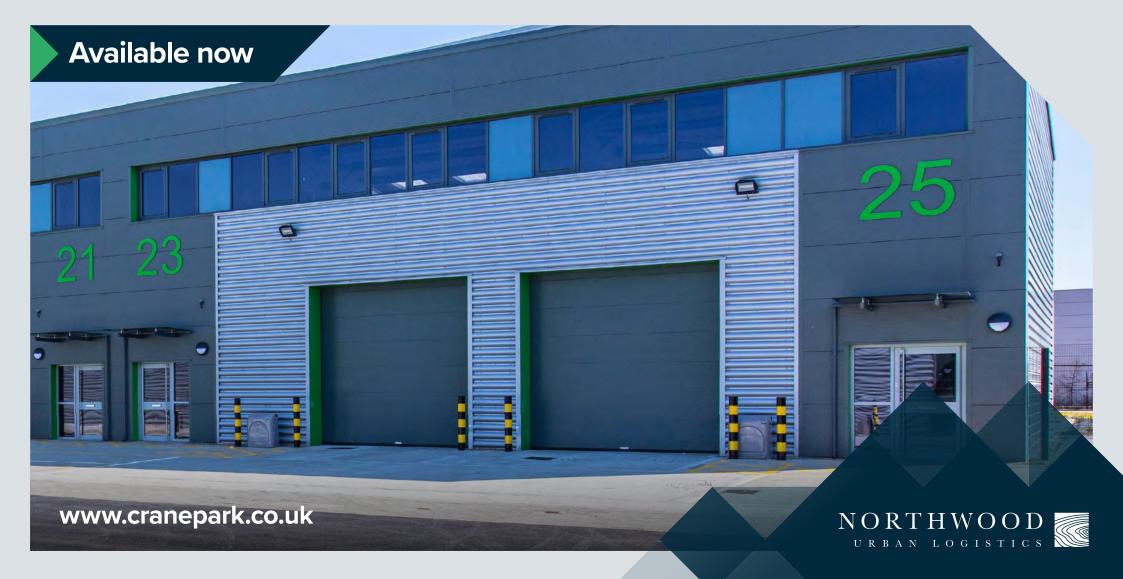

- Industrial/warehouse units completed in 2021
- ▶ 2,076-2,293 sq ft

To Let

# THE SITE

- ▶ Located within Ransomes Europark, Ipswich's largest industrial area
- ▶ Two miles south of Ipswich town centre
- ▶ Easy access to junction 57 of the A14
- ➤ Adjacent to well known brands including John Lewis, Waitrose, Costa, Audi, Jaguar, Land Rover, Lok'n Store, Volvo and Mazda