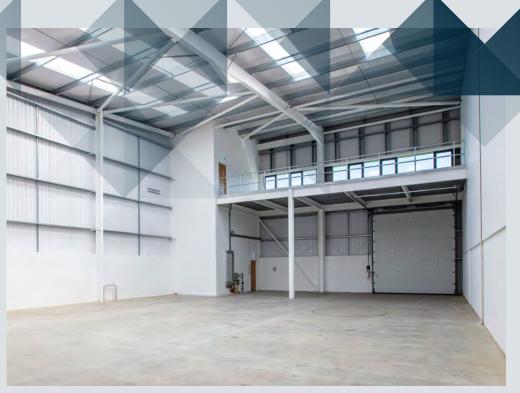

## **General Specification**

Flexible industrial/warehouse units finished to a shell specification for occupiers to undertake their own fit out to suit their specific occupational needs.

6.3m clear internal height

First floor for storage or office space

37.5kN sq m floor loading

Electric loading doors

Ability to combine units

Woodland amenity

12 year collateral warranty available