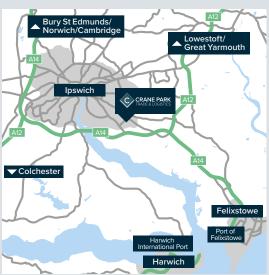

## TRAVEL DISTANCES

Crane Boulevard, Ipswich, IP3 9SQ

#### Road

| J57 A14             | 0.5 miles  |
|---------------------|------------|
| Ipswich Town Centre | 2.8 miles  |
| Colchester          | 16.5 miles |
| Bury St Edmunds     | 32 miles   |
| Chelmsford          | 38.5 miles |
| Norwich             | 51 miles   |

## Port

| Felixstowe Port | 10 miles   |  |
|-----------------|------------|--|
| Harwich Port    | 24.6 miles |  |