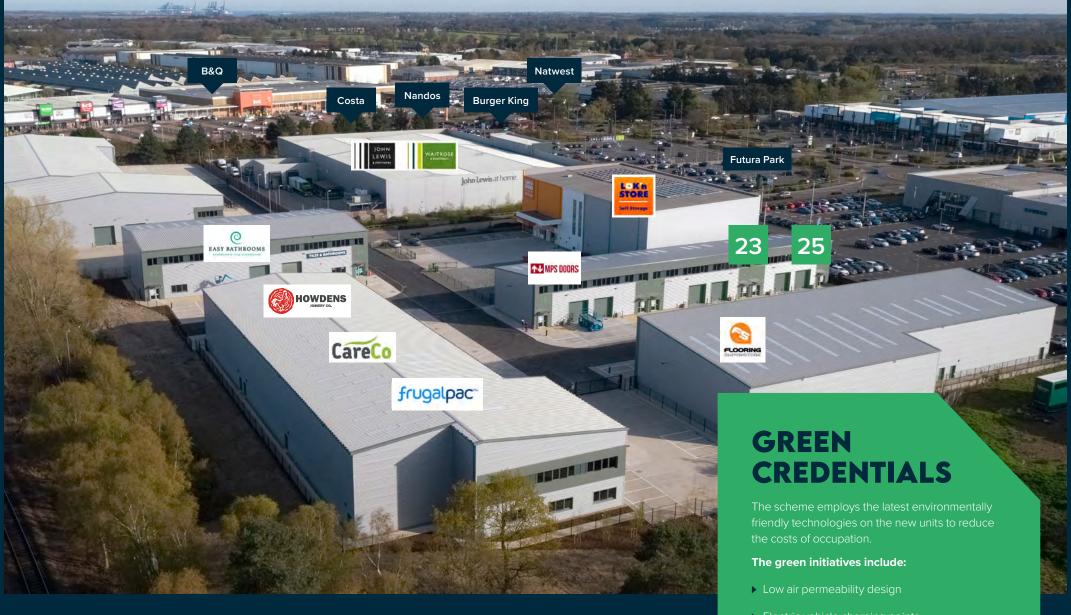

# THE SITE

- ▶ Located within Ransomes Europark, Ipswich's largest industrial area
- ▶ Two miles south of Ipswich town centre
- ▶ Easy access to junction 57 of the A14
- ➤ Adjacent to well known brands including John Lewis, Waitrose, Costa, Audi, Jaguar, Land Rover, Lok'n Store, Volvo and Mazda

- ► Electric vehicle charging points
- ▶ 15% warehouse roof lights increasing natural lighting
- ► High performance insulated cladding and roof materials
- Secure cycle parking