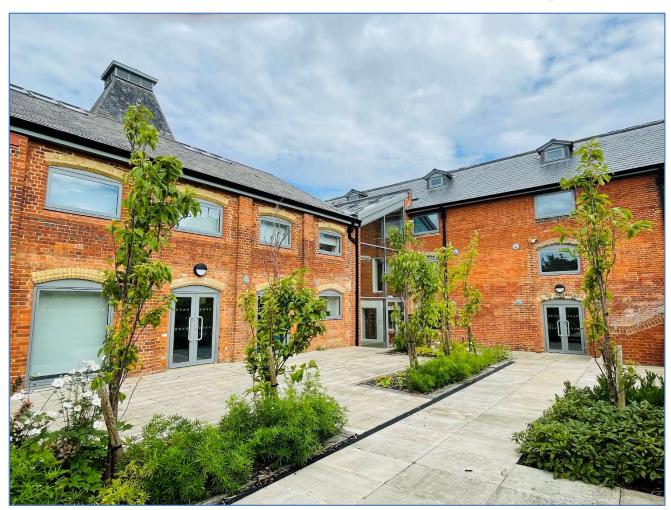

## The Property

The iconic building has been rescued from its dilapidated state and has been entirely rebuilt to create an exciting place to work, designed to appeal to a variety of different occupiers in a collaborative, inspiring environment. Workplaces are becoming funkier and more fun, driven particularly by creative and technology companies realising that an innovative place to work will bring out the best in their employees.

## **Description**

Suite 8b The Loft Floor is a self-contained office suite on the top floor of the Maltings development. The main access is through the central atrium. The offices have full air conditioning/heating thorough a Daikin VRV system and cabling with floor boxes throughout. The Loft benefits from private WC's though there are shared WC's on each floor of the main building, including a disabled WC with shower. The suite includes 5 car parking spaces.