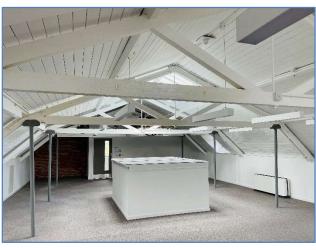

## **Description**

Suite 8b The Loft Floor is a self-contained office suite on the top floor of the Maltings development. The main access is through the central atrium. The offices have full air conditioning/heating thorough a Daikin VRV system and cabling with floor boxes throughout. The Loft benefits from private WC's though there are shared WC's on each floor of the main building, including a disabled WC with shower. The suite includes 5 car parking spaces.