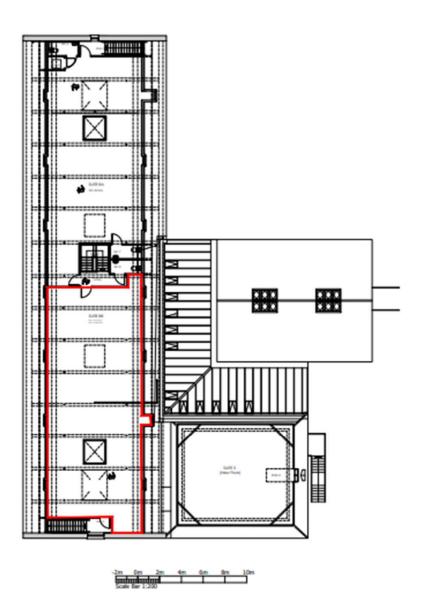

# THE MALTINGS

Princes Street, Ipswich

The Maltings, Princes Street, Ipswich, Suffolk IP11SB Scale - 1:200 at A3 Loft Floor Plan Suite 8B