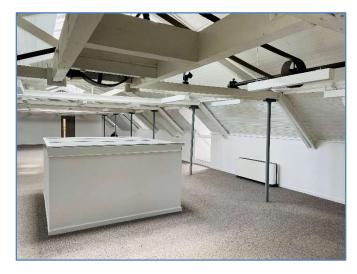

## The Property

The iconic building has been rescued from its dilapidated state and has been entirely rebuilt to create an exciting place to work, designed to appeal to a variety of different occupiers in a collaborative, inspiring environment. Workplaces are becoming funkier and more fun, driven particularly by creative and technology companies realising that an innovative place to work will bring out the best in their employees.

## **Description**

Suite 8b The Loft Floor is a self-contained office suite on the top floor of the Maltings development. The main access is through the central atrium. The offices have full air conditioning/heating thorough a Daikin VRV system and cabling with floor boxes throughout. The Loft benefits from private WC's though there are shared WC's on each floor of the main building, including a disabled WC with shower. The suite includes 5 car parking spaces.