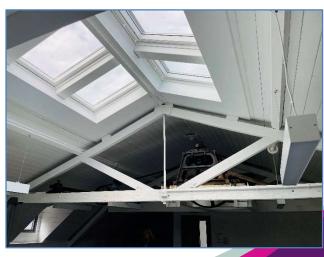

## The Property

The iconic building has been rescued from its dilapidated state and has been entirely rebuilt to create an exciting place to work, designed to appeal to a variety of different occupiers in a collaborative, inspiring environment. Workplaces are becoming funkier and more fun, driven particularly by creative and technology companies realising that an innovative place to work will bring out the best in their employees.

## **Description**

Suite 8b The Loft Floor is a self-contained office suite on the top floor of the Maltings development. The main access is through the central atrium. The offices have full air conditioning/heating thorough a Daikin VRV system and cabling with floor boxes throughout. The Loft benefits from private WC's though there are shared WC's on each floor of the main building, including a disabled WC with shower. The suite includes 5 car parking spaces.