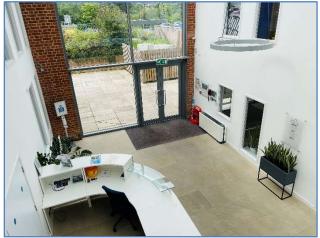

## **Description**

Suite 8b The Loft Floor is a self-contained office suite on the top floor of the Maltings development. The main access is through the central atrium. The offices have full air conditioning/heating thorough a Daikin VRV system and cabling with floor boxes throughout. The Loft benefits from private WC's though there are shared WC's on each floor of the main building, including a disabled WC with shower. The suite includes 5 car parking spaces.