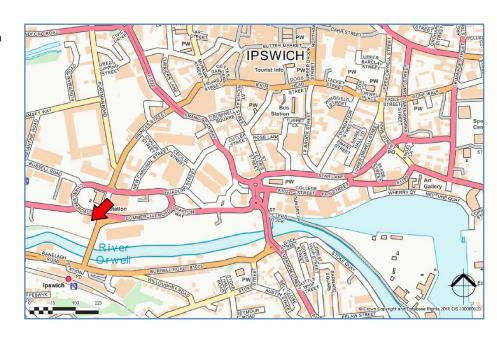

#### Location

Ipswich is the administrative and county town of Suffolk with a resident population of 150,000 and a retail catchment population of approximately 300,000. The town lies on the River Orwell, approximately 70 miles north east of central London, 55 miles south east of Cambridge, 43 miles south of Norwich, and 18 miles north east of Colchester. Major roads in the area include the A12, which provides dual carriageway access to the A14, providing a principal link from the Port of Felixstowe (15 miles to the east) to the East Midlands. The Ipswich Vision is actively promoting new links to the Waterfront and town centre, including: