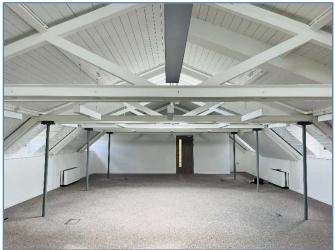

## The Property

The iconic building has been rescued from its dilapidated state and has been entirely rebuilt to create an exciting place to work, designed to appeal to a variety of different occupiers in a collaborative, inspiring environment. Workplaces are becoming funkier and more fun, driven particularly by creative and technology companies realising that an innovative place to work will bring out the best in their employees.

## **Description**

Suite 8b The Loft Floor is a self-contained office suite on the top floor of the Maltings development. The main access is through the central atrium. The offices have full air conditioning/heating thorough a Daikin VRV system and cabling with floor boxes throughout. The Loft benefits from private WC's though there are shared WC's on each floor of the main building, including a disabled WC with shower. The suite includes 5 car parking spaces.