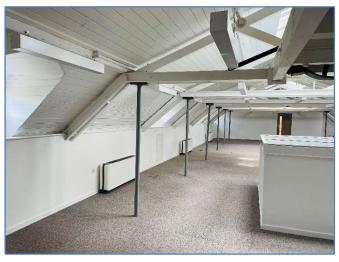

## The Property

The iconic building has been rescued from its dilapidated state and has been entirely rebuilt to create an exciting place to work, designed to appeal to a variety of different occupiers in a collaborative, inspiring environment. Workplaces are becoming funkier and more fun, driven particularly by creative and technology companies realising that an innovative place to work will bring out the best in their employees.

## **Description**

Suite 8b The Loft Floor is a self-contained office suite on the top floor of the Maltings development. The main access is through the central atrium. The offices have full air conditioning/heating thorough a Daikin VRV system and cabling with floor boxes throughout. The Loft benefits from private WC's though there are shared WC's on each floor of the main building, including a disabled WC with shower. The suite includes 5 car parking spaces.