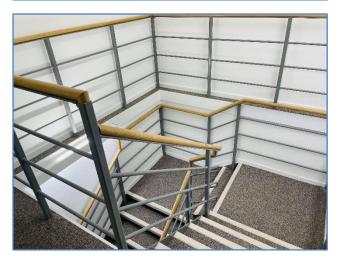

## **Description**

Suite 8b The Loft Floor is a self-contained office suite on the top floor of the Maltings development. The main access is through the central atrium. The offices have full air conditioning/heating thorough a Daikin VRV system and cabling with floor boxes throughout. The Loft benefits from private WC's though there are shared WC's on each floor of the main building, including a disabled WC with shower. The suite includes 5 car parking spaces.