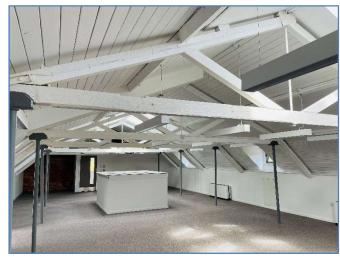

## **Description**

Suite 8b The Loft Floor is a self-contained office suite on the top floor of the Maltings development. The main access is through the central atrium. The offices have full air conditioning/heating thorough a Daikin VRV system and cabling with floor boxes throughout. The Loft benefits from private WC's though there are shared WC's on each floor of the main building, including a disabled WC with shower. The suite includes 5 car parking spaces.