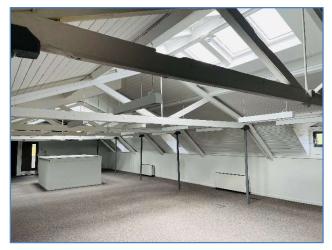

## **Description**

Suite 8b The Loft Floor is a self-contained office suite on the top floor of the Maltings development. The main access is through the central atrium. The offices have full air conditioning/heating thorough a Daikin VRV system and cabling with floor boxes throughout. The Loft benefits from private WC's though there are shared WC's on each floor of the main building, including a disabled WC with shower. The suite includes 5 car parking spaces.