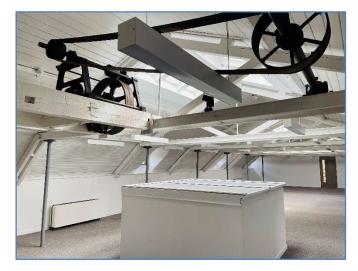

## The Property

The iconic building has been rescued from its dilapidated state and has been entirely rebuilt to create an exciting place to work, designed to appeal to a variety of different occupiers in a collaborative, inspiring environment. Workplaces are becoming funkier and more fun, driven particularly by creative and technology companies realising that an innovative place to work will bring out the best in their employees.

## **Description**

Suite 8b The Loft Floor is a self-contained office suite on the top floor of the Maltings development. The main access is through the central atrium. The offices have full air conditioning/heating thorough a Daikin VRV system and cabling with floor boxes throughout. The Loft benefits from private WC's though there are shared WC's on each floor of the main building, including a disabled WC with shower. The suite includes 5 car parking spaces.