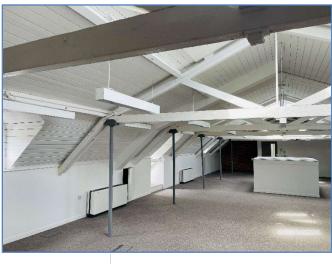

## The Property

The iconic building has been rescued from its dilapidated state and has been entirely rebuilt to create an exciting place to work, designed to appeal to a variety of different occupiers in a collaborative, inspiring environment. Workplaces are becoming funkier and more fun, driven particularly by creative and technology companies realising that an innovative place to work will bring out the best in their employees.

## **Description**

Suite 8b The Loft Floor is a self-contained office suite on the top floor of the Maltings development. The main access is through the central atrium. The offices have full air conditioning/heating thorough a Daikin VRV system and cabling with floor boxes throughout. The Loft benefits from private WC's though there are shared WC's on each floor of the main building, including a disabled WC with shower. The suite includes 5 car parking spaces.