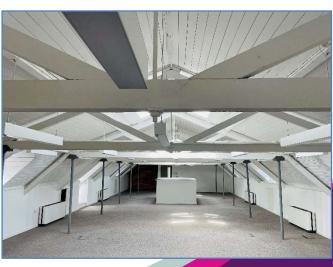

## **Description**

Suite 8b The Loft Floor is a self-contained office suite on the top floor of the Maltings development. The main access is through the central atrium. The offices have full air conditioning/heating thorough a Daikin VRV system and cabling with floor boxes throughout. The Loft benefits from private WC's though there are shared WC's on each floor of the main building, including a disabled WC with shower. The suite includes 5 car parking spaces.