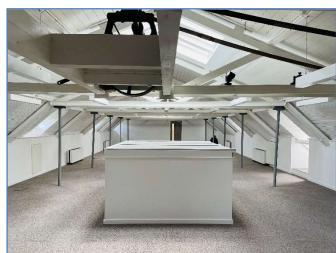

## The Property

The iconic building has been rescued from its dilapidated state and has been entirely rebuilt to create an exciting place to work, designed to appeal to a variety of different occupiers in a collaborative, inspiring environment. Workplaces are becoming funkier and more fun, driven particularly by creative and technology companies realising that an innovative place to work will bring out the best in their employees.

## **Description**

Suite 8b The Loft Floor is a self-contained office suite on the top floor of the Maltings development. The main access is through the central atrium. The offices have full air conditioning/heating thorough a Daikin VRV system and cabling with floor boxes throughout. The Loft benefits from private WC's though there are shared WC's on each floor of the main building, including a disabled WC with shower. The suite includes 5 car parking spaces.