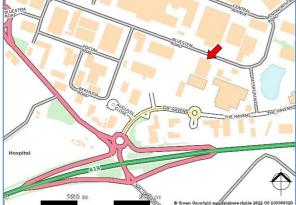

#### Location

Ipswich is the administrative and county town of Suffolk with a resident population of 130,000 and a retail catchment population of approximately 300,000. The town lies on the River Orwell, approximately 70 miles north east of central London, 55 miles south east of Cambridge, 43 miles south of Norwich, and 18 miles north east of Colchester. Major roads in the area include the A12, which provides dual carriageway access to the A14, providing a principal link from the Port of Felixstowe (9 miles to the south east) to the East Midlands.

#### **Situation**

The property is located on the popular Bluestem Road, at Ransomes Europark, lpswich. Strategically located between Ipswich town centre and the A14, these offices are modern, light and well-planned, with ample parking on site. The offices are shared with the wider occupant and there are shared access arrangements.