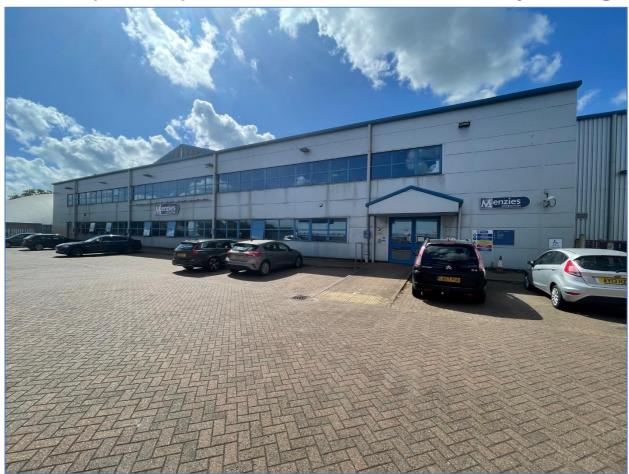

# **TO LET (sublet) - First Floor Offices with parking**

First Floor, Menzies Distribution Centre, Bluestem Road, Ransomes Europark, Ipswich, Suffolk, IP3 9RR

Approx. 173.7 sq m (1,870 sq ft)

- First Floor offices in shared building
- Part open plan, part cellular accommodation
- Ample car parking spaces at the front and rear
- Available on a new sublease on flexible terms, at a commencing rental of £14,000 per annum exclusive

#### **Situation**

The property is located on the popular Bluestem Road, at Ransomes Europark, lpswich. Strategically located between Ipswich town centre and the A14, these offices are modern, light and well-planned, with ample parking on site. The offices are shared with the wider occupant and there are shared access arrangements.

There is ample parking to the front of the property.