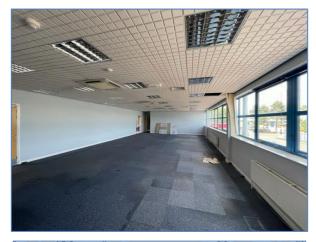

## **Description**

The first floor offices contain two meeting rooms/directors offices, a print room, a good sized kitchen, and WC facilities. The offices benefit from air conditioning, heating, and carpet tiles.