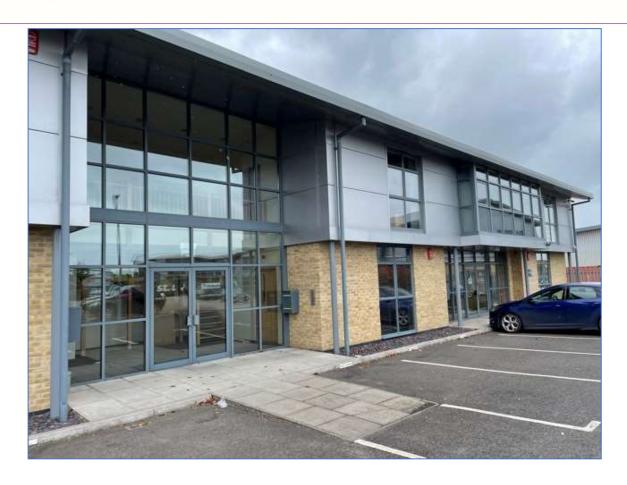

# **LOCATION**

Hadleigh is a market town situated approximately 9 miles west of Ipswich, 12 miles north of Colchester and 11 miles from Sudbury.

The premises are located on Hadleigh Enterprise Park, a modern and attractive development of office units off Crockatt Road with easy access to the main Hadleigh Road (A1071).

#### **SITUATION**

Hadleigh Enterprise Park is a well let and presentable business park with nearby occupiers including builders, electrical contractors, software engineers, and more.

#### **DESCRIPTION**

The premises currently provide first floor office accommodation with private meeting rooms, board rooms, all within a wider commercial unit with private WC and kitchenette. The property comes with a generous parking allocation, suspended ceiling, air conditioning, perimeter trunking and carpet floor tiles.