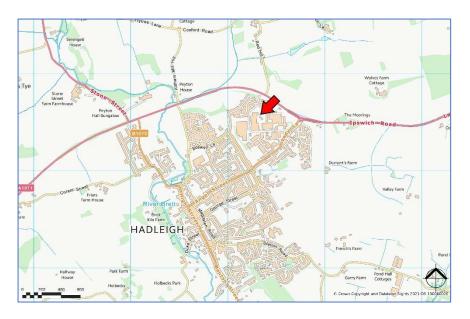

# **LOCATION**

Hadleigh is a market town situated approximately 9 miles west of Ipswich, 12 miles north of Colchester and 11 miles from Sudbury.

The premises are located on Hadleigh Enterprise Park, a modern and attractive development of office units off Crockatt Road with easy access to the main Hadleigh Road (A1071).