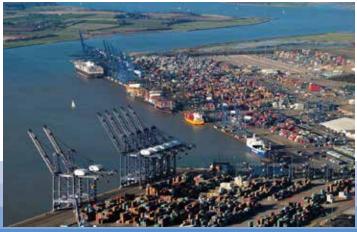

▼ The Port of Felixstowe is just 42 minutes' drive from Lawn Park Business Centre