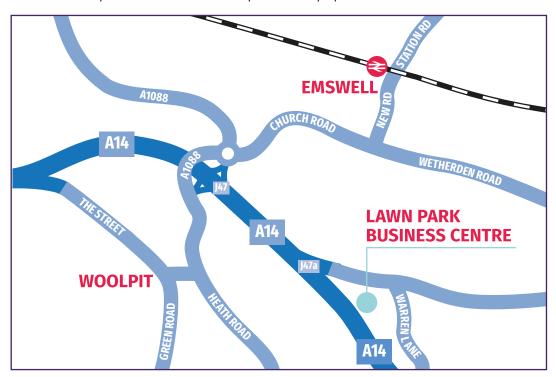

#### Location

The site lies in a prominent location adjacent to the A14, equidistant from Bury St Edmunds and Stowmarket, in the district of Mid Suffolk. There is excellent road access to the Port of Felixstowe, Harwich International Port and the national motorway network. The site is easily accessible via junction 47a off the main A14 and features prominent main road frontage.