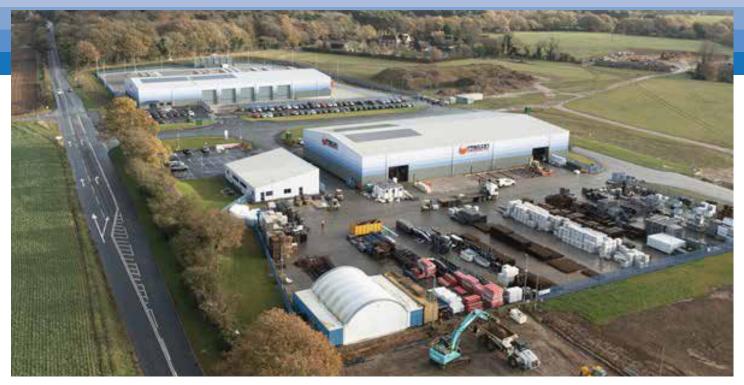

The developer has constructed two new warehouses, which have been let to Precon Products and Bacton Transport.

▲ Bacton Transport moved its Stowmarket operation into purpose-built Unit 2 in Summer 2021