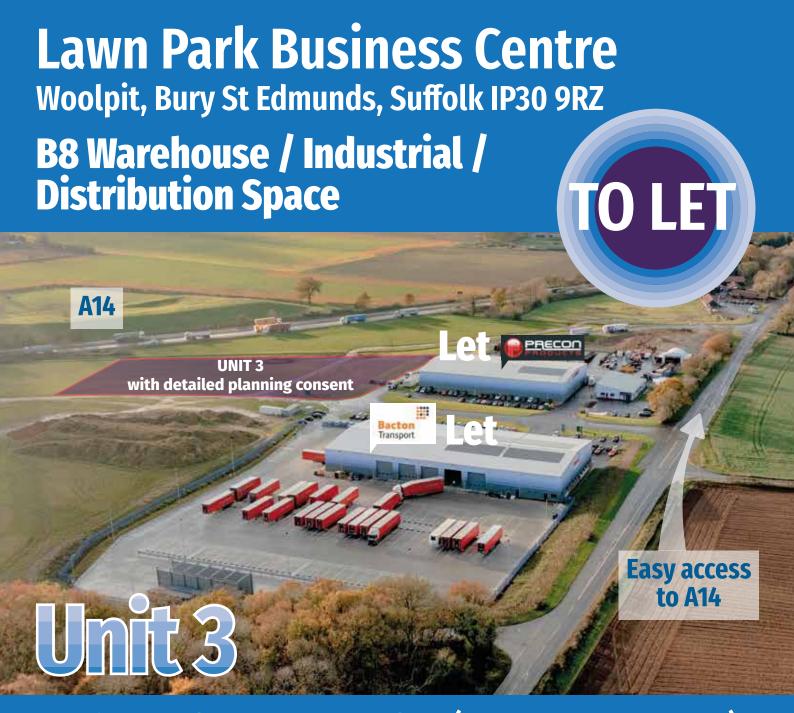

#### Location

The site lies in a prominent location adjacent to the A14, equidistant from Bury St Edmunds and Stowmarket, in the district of Mid Suffolk. There is excellent road access to the Port of Felixstowe, Harwich International Port and the national motorway network. The site is easily accessible via junction 47a off the main A14 and features prominent main road frontage.

The A14 has become an increasingly important corridor for warehousing and logistics, with major distribution centres for Unipart, MH Star and R C Treatt & Co Ltd at Bury St Edmunds; LDH (La Doria) Ltd and Amazon at Sproughton;

Eastern Gateway, just outside Ipswich; and FDS Corporation (Costway) at Port One, Great Blakenham.

'Freeport' status for the Port of Felixstowe and Harwich International Port will create interest from manufacturers able to take advantage of the attractive tax incentives on offer.

The developer has constructed two new warehouses, which have been let to Precon Products and Bacton Transport.

▲ Bacton Transport moved its Stowmarket operation into purpose-built Unit 2 in Summer 2021

# Unit 3