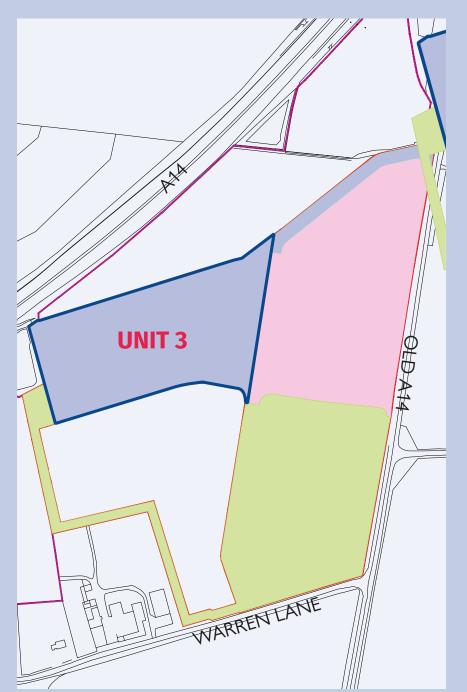

#### Location

The site lies in a prominent location adjacent to the A14, equidistant from Bury St Edmunds and Stowmarket, in the district of Mid Suffolk. There is excellent road access to the Port of Felixstowe, Harwich International Port and the national motorway network. The site is easily accessible via junction 47a off the main A14 and features prominent main road frontage.

# Unit 3