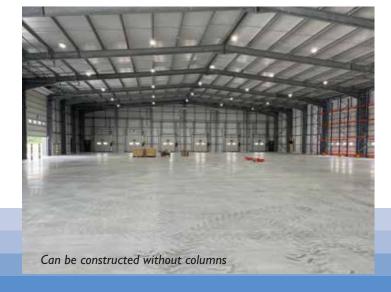

ia junction 47a off the main A14 and features prominent main road frontage.

The A14 has become an increasingly important corridor for warehousing and logistics, with major distribution centres for Unipart, MH Star and R C Treatt & Co Ltd at Bury St Edmunds; LDH (La Doria) Ltd and Amazon at Sproughton;

Eastern Gateway, just outside Ipswich; and FDS Corporation (Costway) at Port One, Great Blakenham.

'Freeport' status for the Port of Felixstowe and Harwich International Port will create interest from manufacturers able to take advantage of the attractive tax incentives on offer.

The developer has constructed two new warehouses, which have been let to Precon Products and Bacton Transport.





▲ Bacton Transport moved its Stowmarket operation into purpose-built Unit 2 in Summer 2021







▼ The Port of Felixstowe is just 42 minutes' drive from Lawn Park Business Centre





# Unit 3

#### **Services**

Mains electricity and water are provided to the site; each unit will have its own Klargester sewage system, for which the occupant will be solely responsible.

#### **Terms**

The property is to be offered on a new full repairing and insuring lease for a term of 10 years at a rental of  $\pounds$ 7.50 per sq ft per annum exclusive for this design.

#### **Specification**

Specification available upon request.

#### Rates

Rates to be assessed.

### Viewing

All viewings are to be carried out via Penn Commercial.

**Subject to contract** 



01473 211933

vanessa@penncommercial.co.uk Contact: Vanessa Penn

NOTICES RELATING TO PROPERTY MISREPRESENTATION, PROPERTY MISDESCRIPTI