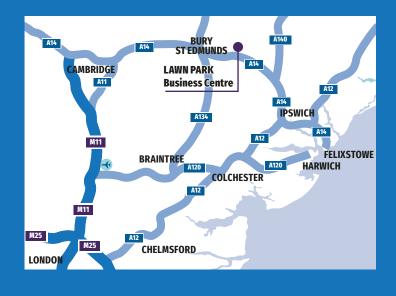

#### Location

The site lies in a prominent location adjacent to the A14, equidistant from Bury St Edmunds and Stowmarket, in the district of Mid Suffolk. There is excellent road access to the Port of Felixstowe, Harwich International Port and the national motorway network. The site is easily accessible via junction 47a off the main A14 and features prominent main road frontage.

▼ The Port of Felixstowe is just 42 minutes' drive from Lawn Park Business Centre