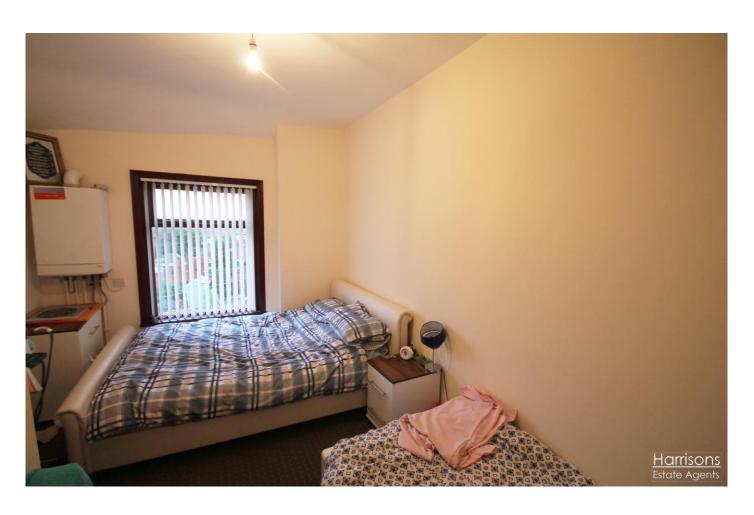

#### Master bedroom 11'11" x 14'10" (3.63m x 4.53m)

Large double bedroom, double panel radiator, double glazed front window with opener, ceiling light.

#### **Bedroom 2** 14' 3" x 9' 5" (4.35m x 2.88m)

Double bedroom, double glazed window unit with opener, loft hatch, combi boiler. Double panel radiator, carpet flooring.