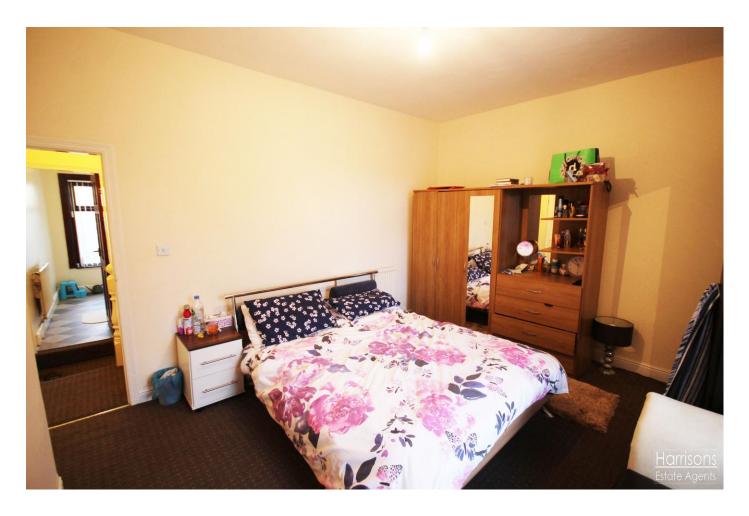

#### Master bedroom 11'11" x 14'10" (3.63m x 4.53m)

Large double bedroom, double panel radiator, double glazed front window with opener, ceiling light.

#### **Bedroom 2** 14' 3" x 9' 5" (4.35m x 2.88m)

Double bedroom, double glazed window unit with opener, loft hatch, combi boiler. Double panel radiator, carpet flooring.