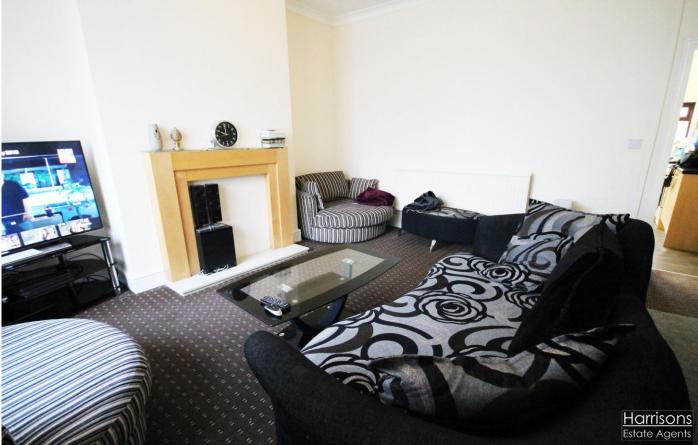

#### **Lounge** 16' 11" x 14' 11" (5.16m x 4.54m)

Double glazed bay window, double panel radiator, TV connection, carpet flooring, ceiling light.