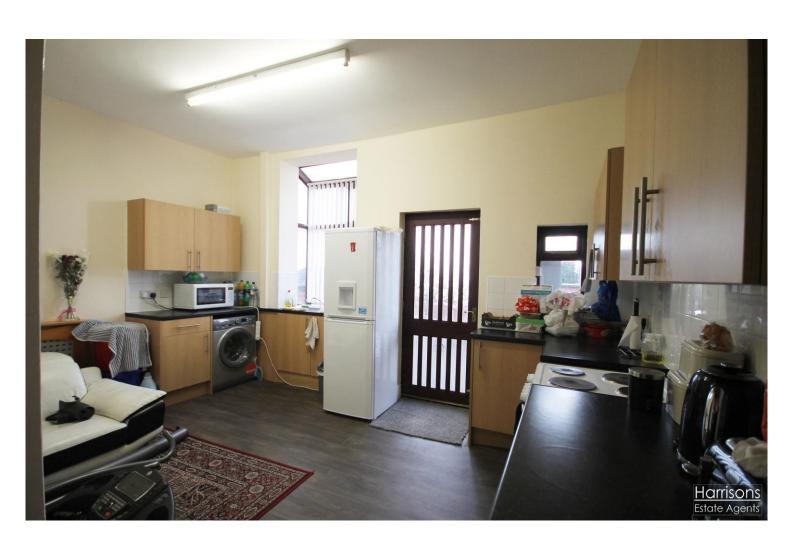

## **Kitchen/Breakfast Room** 12' 4" x 14' 11" (3.75m x 4.55m)

Fully fitted beech kitchen, plumbing for washing machine, free standing electric cooker, double glazed window units x2 to the rear. Timber frame rear door, ceiling light, lino flooring, splash back tiles in white, dark laminate work surfaces, double panel radiator.