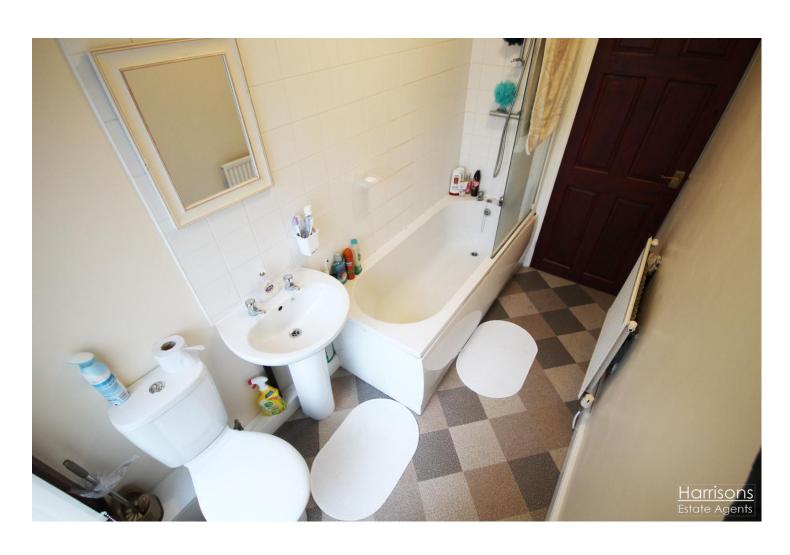

#### **Bathroom** 9' 6" x 4' 11" (2.9m x 1.5m)

3 piece white bathroom suite, lino flooring, single panel radiator, double glazed frosted window unit with opener, splash back tiles in white. Chrome power shower, ceiling light and extractor.