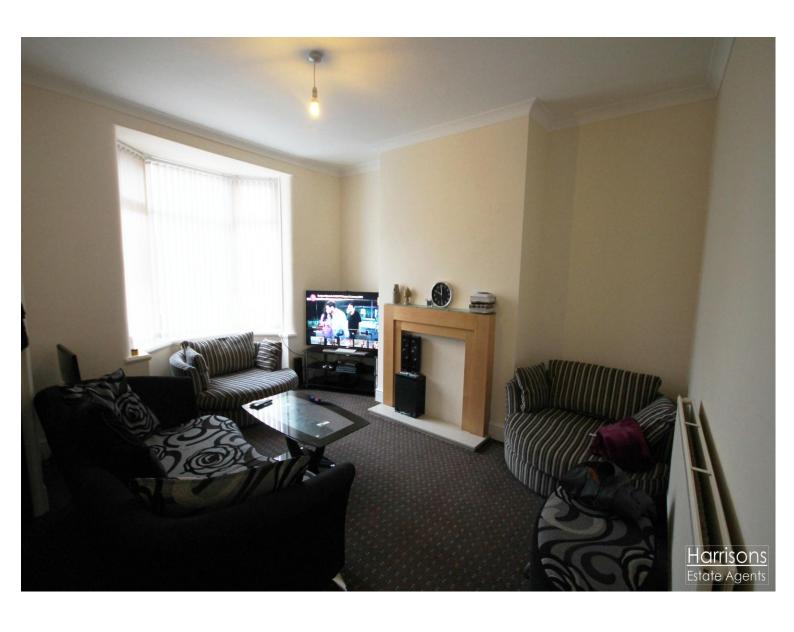

#### **Lounge** 16' 11" x 14' 11" (5.16m x 4.54m)

Double glazed bay window, double panel radiator, TV connection, carpet flooring, ceiling light.