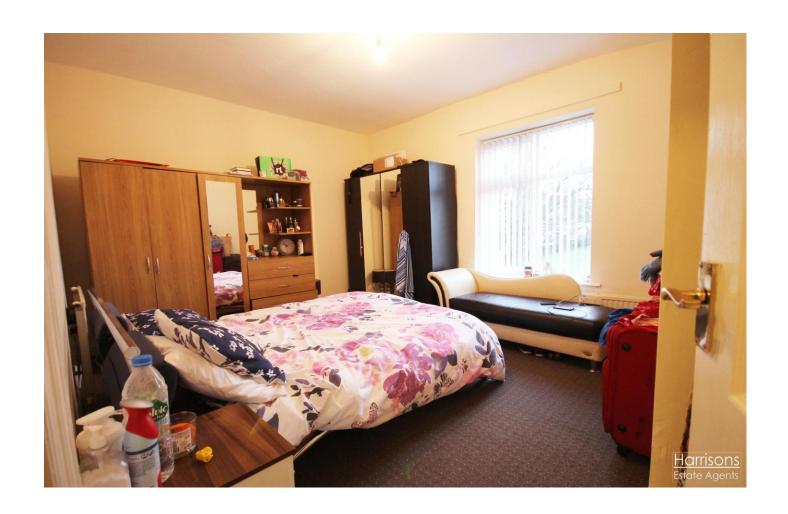

#### Master bedroom 11'11" x 14'10" (3.63m x 4.53m)

Large double bedroom, double panel radiator, double glazed front window with opener, ceiling light.

#### **Bedroom 2** 14' 3" x 9' 5" (4.35m x 2.88m)

Double bedroom, double glazed window unit with opener, loft hatch, combi boiler. Double panel radiator, carpet flooring.