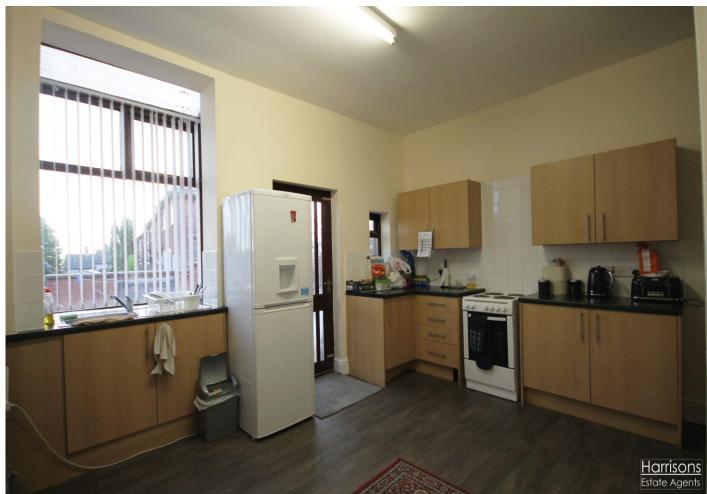

## **Kitchen/Breakfast Room** 12' 4" x 14' 11" (3.75m x 4.55m)

Fully fitted beech kitchen, plumbing for washing machine, free standing electric cooker, double glazed window units x2 to the rear. Timber frame rear door, ceiling light, lino flooring, splash back tiles in white, dark laminate work surfaces, double panel radiator.