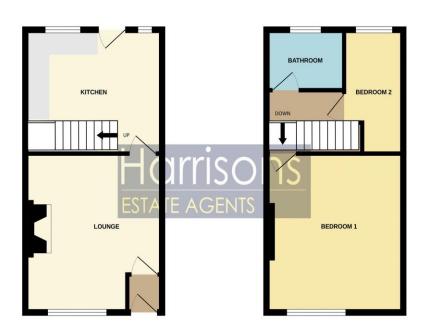

GROUND FLOOR 1ST FLOOR

## **SUMMARY**

AVAILABLE NOW

FRESHLY DECORATED

NEW FLOORING (2ND BEDROOM)

MODERN KITCHEN

MODERN BATHROOM

GAS CENTRAL HEATING

Whilst every attempt has been made to ensure the accuracy of the floorplan contained here, measurements of doors, windows, sooms and any other beens are approximate and on responsibly to taken for any entry, omission or nis-statement. This plan is for disustative purposes only and should be used as such by any prospective purchaser. The services, systems and appliances shown have not been tested and no guarantee as to their operations.