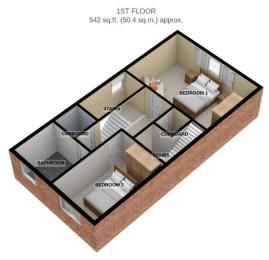

### **Property Floor Plans**

3 Leyland Street, Hindley, Wigan, WN2 3FX

GROUND FLOOR 1ST FLOOR 2ND FLOOR

Whilst every attempt has been made to ensure the accuracy of the floorplan contained here, measurements of doors, windows, rooms and any other times are approximate and no responsibility is taken for any error, omission or mile-statement. This plan is for illustrative purposes only and should be used as such by any prospective purchaser. The services, systems and appliances shown have not been tested and no guarantee as to their operability or efficiency can be given.

Made with Metropix © 2023