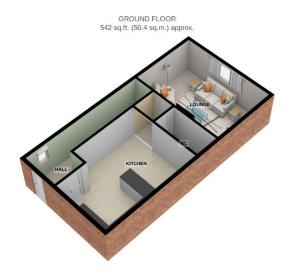

#### **Property Floor Plans**

3 Leyland Street, Hindley, Wigan, WN2 3FX

2ND FLOOR 426 sq.ft. (39.6 sq.m.) approx.

For illustrative purposes only. Decorative finishes, fixtures, fittings and furnishings do not represent the current state of the property. Measurements are approximate. Not to scale.

#### Leyland Street, Hindley, Wigan, WN2 3FX

\*\*\*\*\* EXCITING NEW DEVELOPMENT COMING SOON \*\*\*\*\* A striking and brand new development of five individually designed properties consisting of two semi detached and three town houses. Located in a prime position in Hindley, Wigan. Well placed for local amenities and the M60 motorway network – good transport links for Wigan, Bolton & Manchester town centres. This three storey town house property comprises entrance hallway, downstairs W.C. Lounge area with beautiful Bi-fold doors and a kitchen / diner to the ground floor. Two bedrooms and a family bathroom to the first floor and the second floor comprises master bedroom with an en-suite. Externally parking to the front and enclosed garden to the rear.