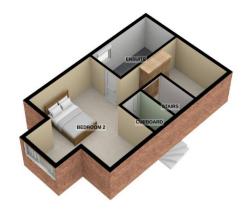

#### **Property Floor Plans**

3 Leyland Street, Hindley, Wigan, WN2 3FX

2ND FLOOR 426 sq.ft. (39.6 sq.m.) approx.

For illustrative purposes only. Decorative finishes, fixtures, fittings and furnishings do not represent the current state of the property. Measurements are approximate. Not to scale.

Made with Metropix © 2023