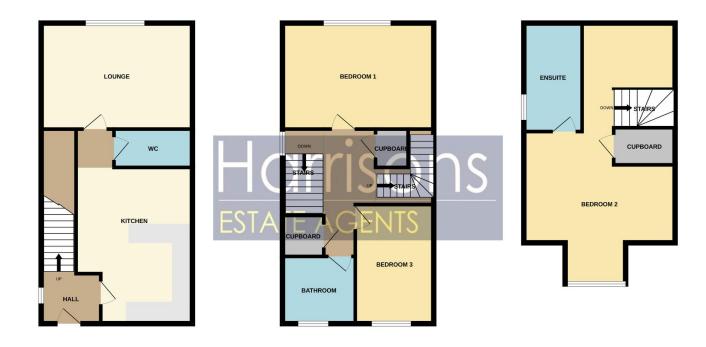

### **Property Floor Plans**

3 Leyland Street, Hindley, Wigan, WN2 3FX

GROUND FLOOR 1ST FLOOR 2ND FLOOR

Whilst every attempt has been made to ensure the accuracy of the floorplan contained here, measurements of doors, windows, rooms and any other times are approximate and no responsibility is taken for any error, omission or mile-statement. This plan is for illustrative purposes only and should be used as such by any prospective purchaser. The services, systems and appliances shown have not been tested and no guarantee as to their operability or efficiency can be given.

#### Leyland Street, Hindley, Wigan, WN2 3FX

\*\*\*\*\* EXCITING NEW DEVELOPMENT COMING SOON \*\*\*\*\* A striking and brand new development of five individually designed properties consisting of two semi detached and three town houses. Located in a prime position in Hindley, Wigan. Well placed for local amenities and the M60 motorway network – good transport links for Wigan, Bolton & Manchester town centres. This three storey town house property comprises entrance hallway, downstairs W.C. Lounge area with beautiful Bi-fold doors and a kitchen / diner to the ground floor. Two bedrooms and a family bathroom to the first floor and the second floor comprises master bedroom with an en-suite. Externally parking to the front and enclosed garden to the rear.