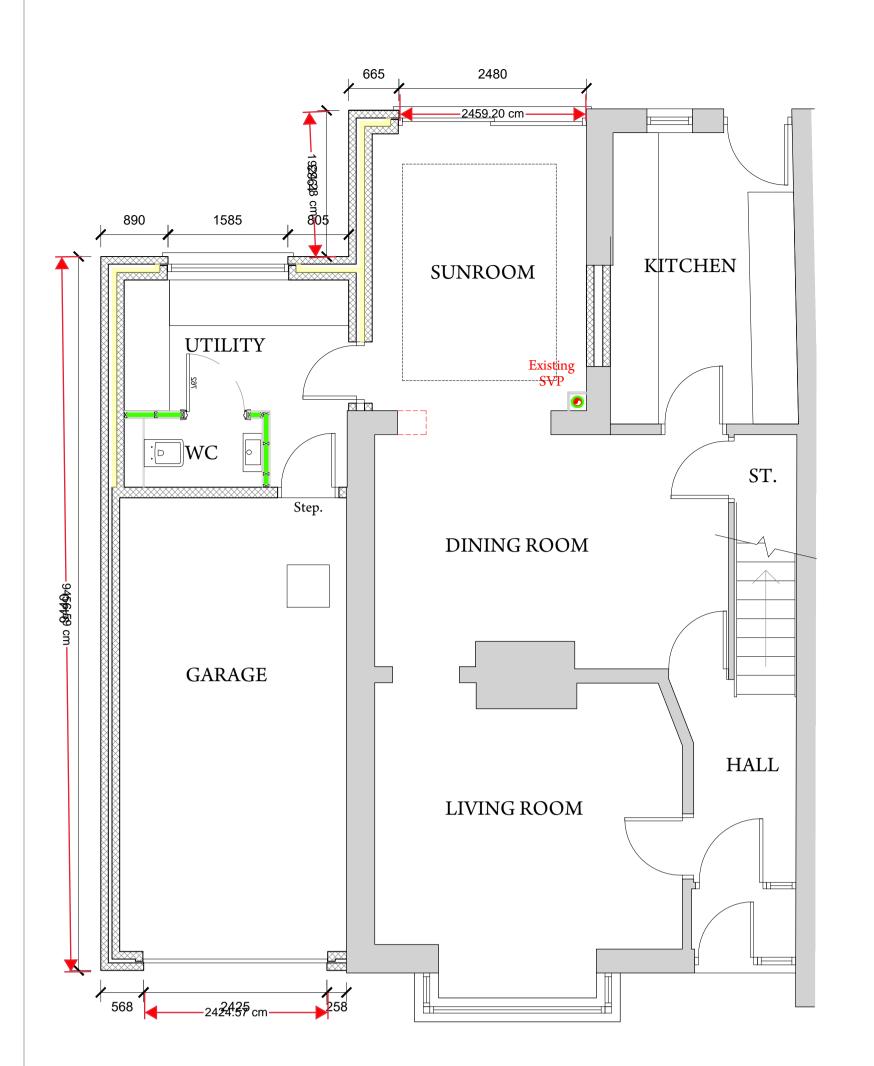

Proposed Ground Floor Plan. Scale: 1:50.

Proposed First Floor Plan. Scale: 1:50.

Proposed Section. Scale: 1:50.

Proposed Front Elevation. Scale: 1:100.

Proposed Rear Elevation. Scale: 1:100.

Copyright of this drawing belongs to Mark Blair Design, no unauthorised copying or use without written permission. Contractors to verify dimensions on site before commencing any work and report any discrepancies to Mark Blair Design. Written dimensions to take precedence over scaled dimensions at all times.