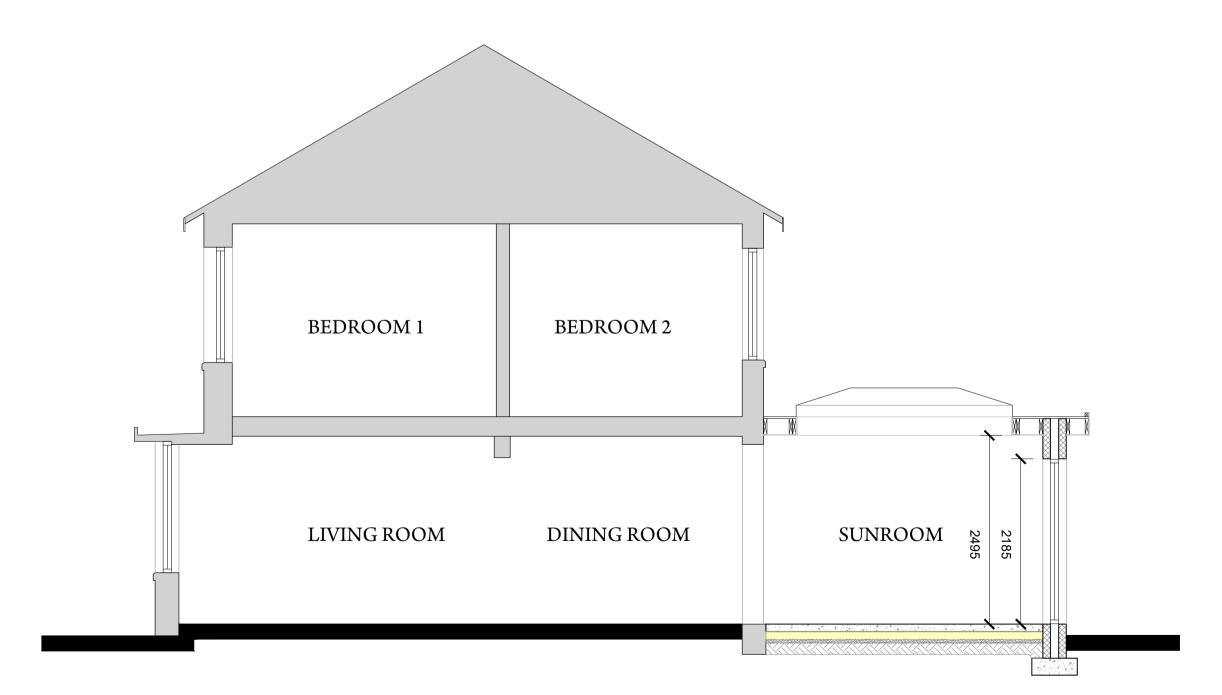

Proposed Ground Floor Plan. Scale: 1:50.

Proposed First Floor Plan. Scale: 1:50.

Proposed Section. Scale: 1:50.

Proposed Front Elevation. Scale: 1:100.

Proposed Rear Elevation. Scale: 1:100.

Copyright of this drawing belongs to Mark Blair Design, no unauthorised copying or use without written permission. Contractors to verify dimensions on site before commencing any work and report any discrepancies to Mark Blair Design. Written dimensions to take precedence over scaled dimensions at all times.