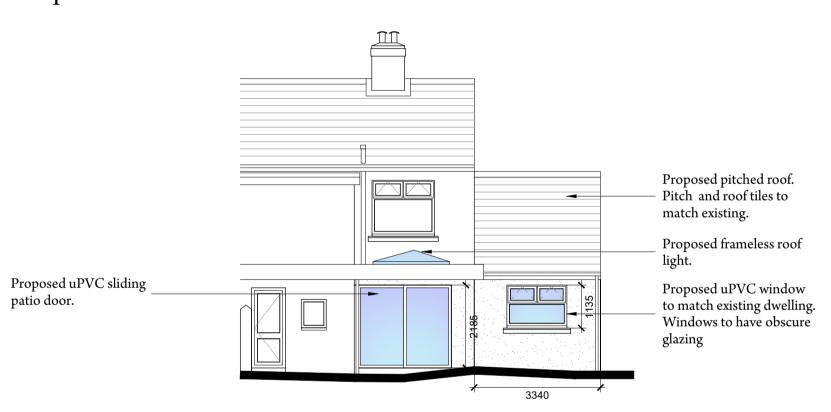

Proposed Ground Floor Plan. Scale: 1:50.

Proposed First Floor Plan. Scale: 1:50.

Proposed Section. Scale: 1:50.

Proposed Front Elevation. Scale: 1:100.

Proposed Rear Elevation. Scale: 1:100.

Copyright of this drawing belongs to Mark Blair Design, no unauthorised copying or use without written permission. Contractors to verify dimensions on site before commencing any work and report any discrepancies to Mark Blair Design. Written dimensions to take precedence over scaled dimensions at all times.