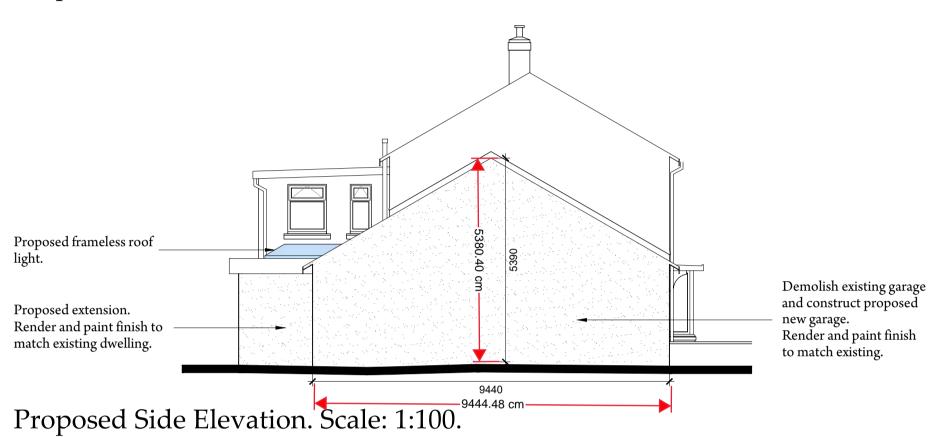

Proposed Ground Floor Plan. Scale: 1:50.

Proposed First Floor Plan. Scale: 1:50.

Proposed Section. Scale: 1:50.

Proposed Front Elevation. Scale: 1:100.

Proposed Rear Elevation. Scale: 1:100.

Copyright of this drawing belongs to Mark Blair Design, no unauthorised copying or use without written permission. Contractors to verify dimensions on site before commencing any work and report any discrepancies to Mark Blair Design. Written dimensions to take precedence over scaled dimensions at all times.