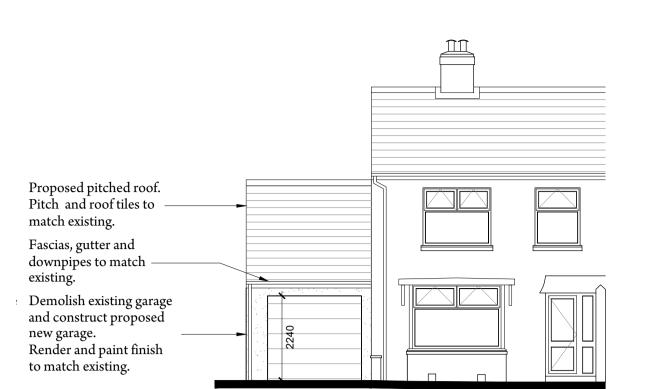

Proposed Ground Floor Plan. Scale: 1:50.

Proposed First Floor Plan. Scale: 1:50.

Proposed Section. Scale: 1:50.

Proposed Front Elevation. Scale: 1:100.

Proposed Rear Elevation. Scale: 1:100.

Copyright of this drawing belongs to Mark Blair Design, no unauthorised copying or use without written permission. Contractors to verify dimensions on site before commencing any work and report any discrepancies to Mark Blair Design. Written dimensions to take precedence over scaled dimensions at all times.