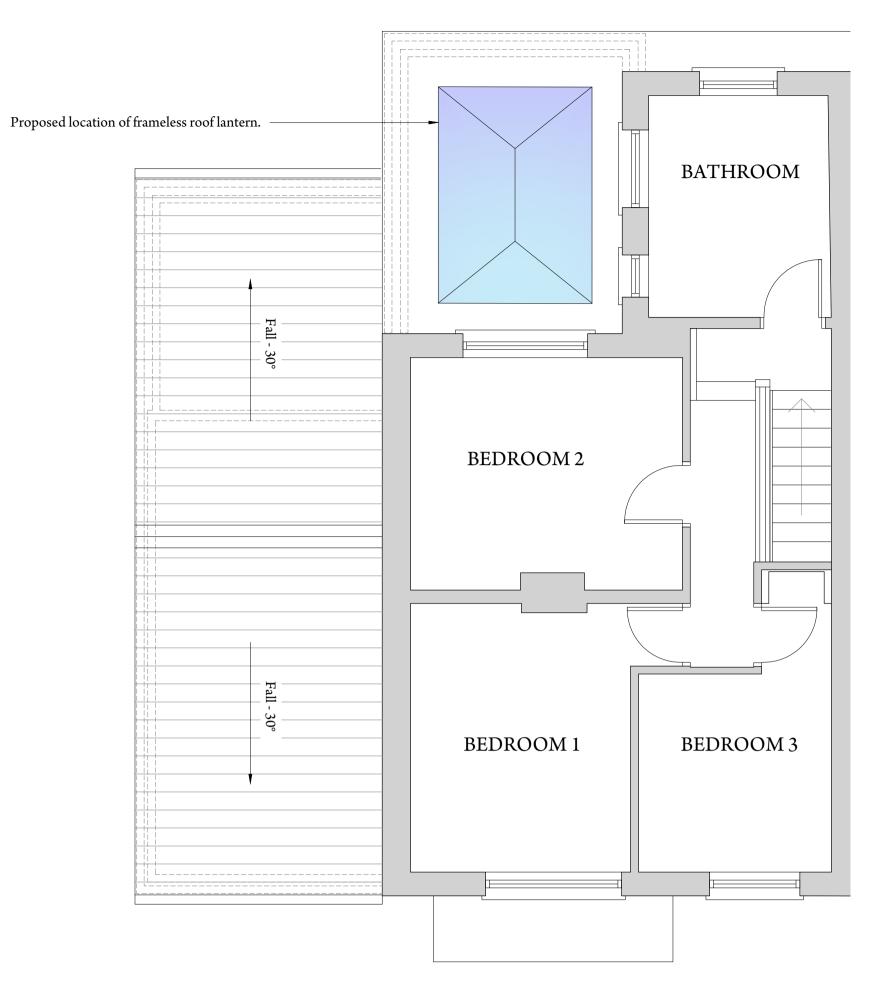

Proposed Ground Floor Plan. Scale: 1:50.

Proposed First Floor Plan. Scale: 1:50.

Proposed Section. Scale: 1:50.

Proposed Front Elevation. Scale: 1:100.

Proposed Rear Elevation. Scale: 1:100.

Copyright of this drawing belongs to Mark Blair Design, no unauthorised copying or use without written permission. Contractors to verify dimensions on site before commencing any work and report any discrepancies to Mark Blair Design. Written dimensions to take precedence over scaled dimensions at all times.