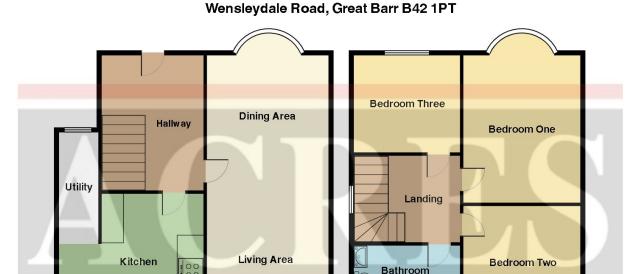

Accessed via driveway allowing off road parking to front for multiple cars with steps leading into;

HALLWAY: 9'4 / 5'2max x 2'5min: Stairs to first floor, radiator and doors into;

THROUGH LOUNGE/DINER: 25'2 / 9'5max x 8'1min: A great size through living area with fire surround and fire, radiator, double glazed window to rear, dining area to front with further radiator and double glazed bay window to front.

EXTENDED KITCHEN: 18'3max x 9'7min / 8'4max x 2'4min: Extended fitted kitchen with drawer base and eye level units, work surfaces, sink and drainer under double glazed windows to rear, integrated oven with gas hob with extractor hood over, space for fridge freezer, tiling to splashback, extended utility area with space and plumbing for washing machine & tumble dryer and door out to rear.

LANDING: 6'2 x 2'10: Double glazed opaque window to side and doors into;

BEDROOM ONE: 12'6(into bay) x 9'8min / 9'4max x 7'11min: A good size double bedroom with double glazed bay window to front and radiator.

BEDROOM TWO: 12'4(into bay) x 9'11min / 9'4max x 8'0min: A further good size double bedroom with double glazed window to rear and radiator.

**BEDROOM THREE: 6'7 x 5'8:** A good sized third bedroom, double glazed window to front and radiator.

<u>BATHROOM: 6'10 x 5'4:</u> Modern family bathroom white suite with 'P' shaped bath and shower over, wash hand basin, close couple W.C., tiling to floor and walls, ladder style towel rail/radiator and double glazed opaque window to rear.

THIS PLAN IS NOT TO SCALE AND IS GIVEN TO PROVIDE A GENERAL GUIDE. IT MERELY INDICATES APPROXIMATE RELATIONSHIP OF ONE ROOM TO ANOTHER.