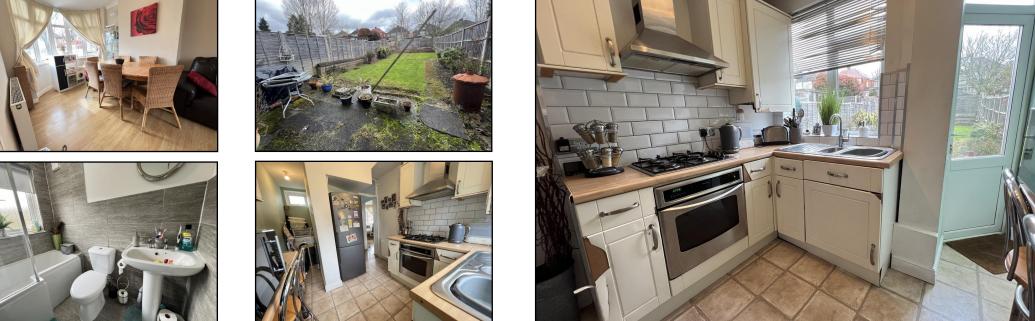

Accessed via driveway allowing off road parking to front for multiple cars with steps leading into;

HALLWAY: 9'4 / 5'2max x 2'5min: Stairs to first floor, radiator and doors into;

THROUGH LOUNGE/DINER: 25'2 / 9'5max x 8'1min: A great size through living area with fire surround and fire, radiator, double glazed window to rear, dining area to front with further radiator and double glazed bay window to front.

EXTENDED KITCHEN: 18'3max x 9'7min / 8'4max x 2'4min: Extended fitted kitchen with drawer base and eye level units, work surfaces, sink and drainer under double glazed windows to rear, integrated oven with gas hob with extractor hood over, space for fridge freezer, tiling to splashback, extended utility area with space and plumbing for washing machine & tumble dryer and door out to rear.

<u>BATHROOM: 6'10 x 5'4:</u> Modern family bathroom white suite with 'P' shaped bath and shower over, wash hand basin, close couple W.C., tiling to floor and walls, ladder style towel rail/radiator and double glazed opaque window to rear.

**REAR GARDEN:** A good size garden with patio area, long lawn with fencing to borders and communal rear access to far rear with potential to park a vehicle.

<u>TENURE:</u> We have been informed by the vendors that property is Freehold. (Please note that details of the tenure should be confirmed by any prospective purchaser's solicitor).