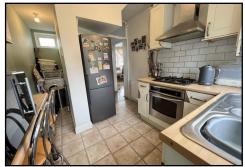

EXTENDED KITCHEN: 18'3max x 9'7min / 8'4max x 2'4min: Extended fitted kitchen with drawer base and eye level units, work surfaces, sink and drainer under double glazed windows to rear, integrated oven with gas hob with extractor hood over, space for fridge freezer, tiling to splashback, extended utility area with space and plumbing for washing machine & tumble dryer and door out to rear.