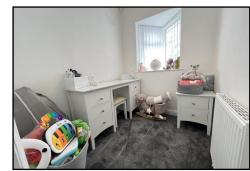

BEDROOM TWO: 12'4(into bay) x 9'11min / 9'4max x 8'0min: A further good size double bedroom with double glazed window to rear and radiator.

**BEDROOM THREE: 6'7 x 5'8:** A good sized third bedroom, double glazed window to front and radiator.