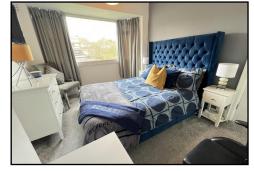

LANDING: 6'2 x 2'10: Double glazed opaque window to side and doors into;

BEDROOM ONE: 12'6(into bay) x 9'8min / 9'4max x 7'11min: A good size double bedroom with double glazed bay window to front and radiator.

BEDROOM TWO: 12'4(into bay) x 9'11min / 9'4max x 8'0min: A further good size double bedroom with double glazed window to rear and radiator.

**BEDROOM THREE: 6'7 x 5'8:** A good sized third bedroom, double glazed window to front and radiator.