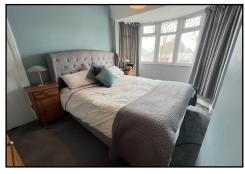

LANDING: 6'2 x 2'10: Double glazed opaque window to side and doors into;

BEDROOM ONE: 12'6(into bay) x 9'8min / 9'4max x 7'11min: A good size double bedroom with double glazed bay window to front and radiator.

BEDROOM TWO: 12'4(into bay) x 9'11min / 9'4max x 8'0min: A further good size double bedroom with double glazed window to rear and radiator.

**BEDROOM THREE: 6'7 x 5'8:** A good sized third bedroom, double glazed window to front and radiator.