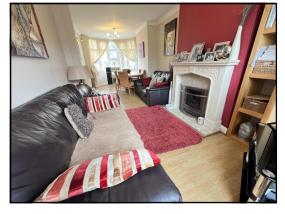

Accessed via driveway allowing off road parking to front for multiple cars with steps leading into;

HALLWAY: 9'4 / 5'2max x 2'5min: Stairs to first floor, radiator and doors into;

THROUGH LOUNGE/DINER: 25'2 / 9'5max x 8'1min: A great size through living area with fire surround and fire, radiator, double glazed window to rear, dining area to front with further radiator and double glazed bay window to front.