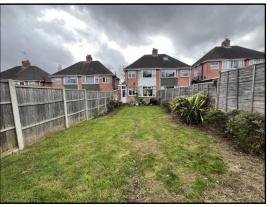

**REAR GARDEN:** A good size garden with patio area, long lawn with fencing to borders and communal rear access to far rear with potential to park a vehicle.

<u>TENURE:</u> We have been informed by the vendors that property is Freehold. (Please note that details of the tenure should be confirmed by any prospective purchaser's solicitor).