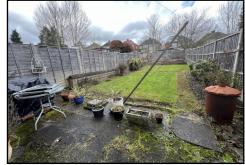

**REAR GARDEN:** A good size garden with patio area, long lawn with fencing to borders and communal rear access to far rear with potential to park a vehicle.

<u>TENURE:</u> We have been informed by the vendors that property is Freehold. (Please note that details of the tenure should be confirmed by any prospective purchaser's solicitor).