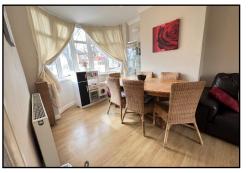

Accessed via driveway allowing off road parking to front for multiple cars with steps leading into;

HALLWAY: 9'4 / 5'2max x 2'5min: Stairs to first floor, radiator and doors into;

THROUGH LOUNGE/DINER: 25'2 / 9'5max x 8'1min: A great size through living area with fire surround and fire, radiator, double glazed window to rear, dining area to front with further radiator and double glazed bay window to front.