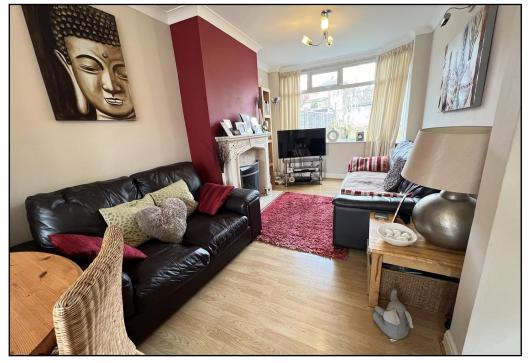

Accessed via driveway allowing off road parking to front for multiple cars with steps leading into;

HALLWAY: 9'4 / 5'2max x 2'5min: Stairs to first floor, radiator and doors into;

THROUGH LOUNGE/DINER: 25'2 / 9'5max x 8'1min: A great size through living area with fire surround and fire, radiator, double glazed window to rear, dining area to front with further radiator and double glazed bay window to front.