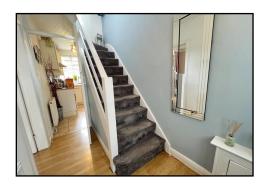

Accessed via driveway allowing off road parking to front for multiple cars with steps leading into;

HALLWAY: 9'4 / 5'2max x 2'5min: Stairs to first floor, radiator and doors into;

THROUGH LOUNGE/DINER: 25'2 / 9'5max x 8'1min: A great size through living area with fire surround and fire, radiator, double glazed window to rear, dining area to front with further radiator and double glazed bay window to front.