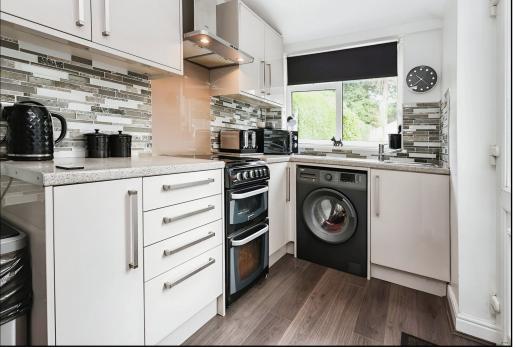

KITCHEN: 9'O x 5'10: Modern fitted kitchen with drawer base and eye level units, work surfaces, sink and drainer under double glazed window to rear, integrated oven, hob with extractor hood over, tiling to splashback, space and plumbing for washing machine, radiator and door out to rear.