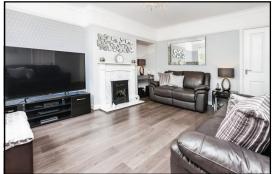

HALLWAY: Stairs to first floor, radiator and doors into;

LIVING ROOM: 14'1 x 12'2: A great size living area with fire surround and fire, radiator, double glazed window to rear and door into kitchen.

DINING ROOM: 12'0 x 11'11: A further great size reception room with radiator and double glazed bay window to front.