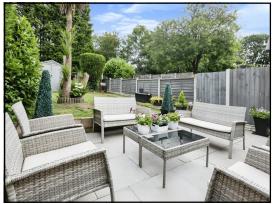

**REAR GARDEN:** A good size garden with paved patio area and long lawn with fencing to borders.

<u>**TENURE:**</u> We have been informed by the vendors that property is **Freehold.** (Please note that details of the tenure should be confirmed by any prospective purchaser's solicitor).