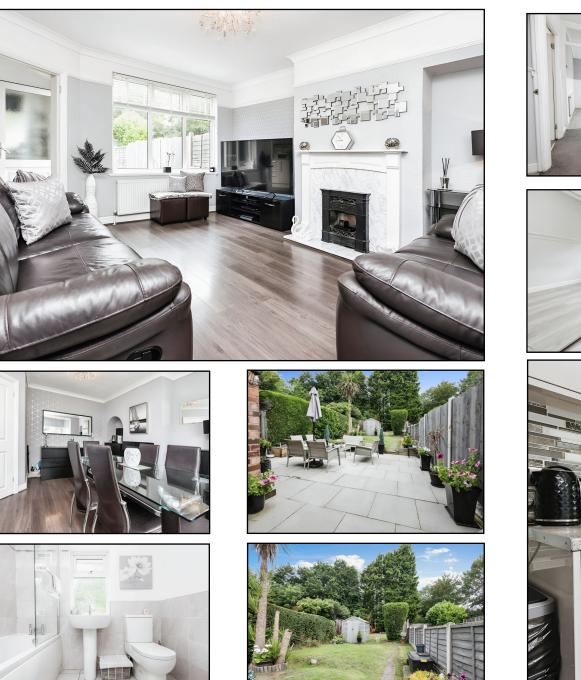

HALLWAY: Stairs to first floor, radiator and doors into;

LIVING ROOM: 14'1 x 12'2: A great size living area with fire surround and fire, radiator, double glazed window to rear and door into kitchen.

DINING ROOM: 12'0 x 11'11: A further great size reception room with radiator and double glazed bay window to front.

KITCHEN: 9'O x 5'10: Modern fitted kitchen with drawer base and eye level units, work surfaces, sink and drainer under double glazed window to rear, integrated oven, hob with extractor hood over, tiling to splashback, space and plumbing for washing machine, radiator and door out to rear.

**BEDROOM THREE: 8'9 x 7'6:** A final good sized bedroom, double glazed window to front and radiator.

**<u>BATHROOM: 7'5 x 6'11:</u>** Modern fitted suite with panelled bath and shower over, wash hand basin, close couple W.C., tiling to floor and part walls, radiator and double glazed opaque window to rear.

**REAR GARDEN:** A good size garden with paved patio area and long lawn with fencing to borders.

<u>**TENURE:**</u> We have been informed by the vendors that property is **Freehold.** (Please note that details of the tenure should be confirmed by any prospective purchaser's solicitor).