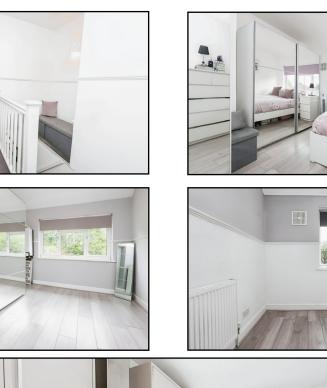

LANDING: Access to loft and doors into;

**BEDROOM ONE:** 13'1 x 9'4: A great size double bedroom with built in wardrobe system, double glazed window to front and radiator.

**BEDROOM TWO:** 13'O x 9'4: A further good size double bedroom with built in wardrobe system, double glazed window to rear and radiator.

**BEDROOM THREE: 8'9 x 7'6:** A final good sized bedroom, double glazed window to front and radiator.

**<u>BATHROOM: 7'5 x 6'11:</u>** Modern fitted suite with panelled bath and shower over, wash hand basin, close couple W.C., tiling to floor and part walls, radiator and double glazed opaque window to rear.