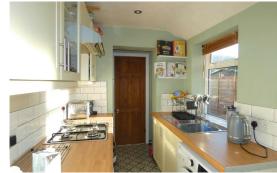

<u>KITCHEN 9'0" x 5'10"</u> Having a range of drawer, base and eye level cupboards with works surface over and tiled splash backs, one and half bowl sink and drainer under the double glazed window, space and plumbing for washing machine, fitted four ring gas hob with electric oven under and extractor hood over, double glazed door to garden