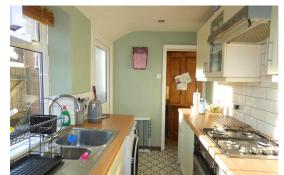

<u>KITCHEN 9'0" x 5'10"</u> Having a range of drawer, base and eye level cupboards with works surface over and tiled splash backs, one and half bowl sink and drainer under the double glazed window, space and plumbing for washing machine, fitted four ring gas hob with electric oven under and extractor hood over, double glazed door to garden