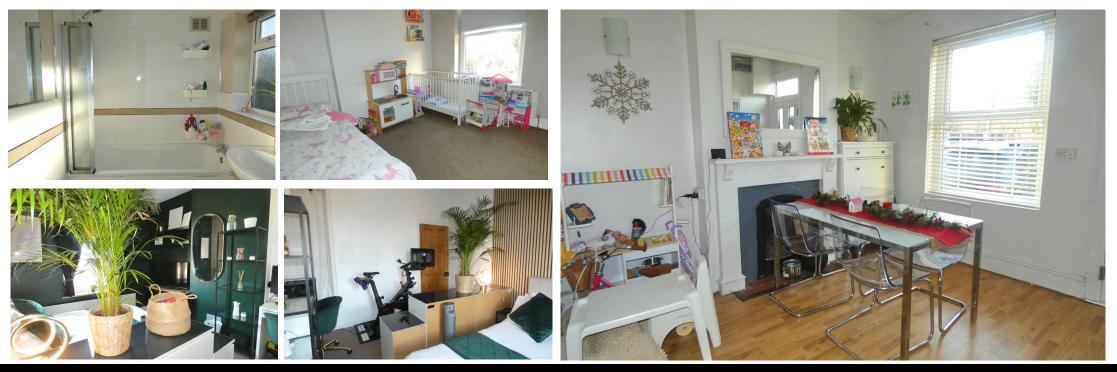

**INNER LOBBY** Wall mounted gas central heating boiler, space for fridge freezer, door into

**<u>BATHROOM</u>** Having panelled bath with electric shower over, wash hand basin with vanity unit below, close coupled WC, chrome ladder style radiator/towel rail, tiling to half height and bath/shower area

FIRST FLOOR LANDING Access to loft space, doors into

BEDROOM ONE 11'1" x 10'11" max 10'2" min to chimney breast Double glazed window to front, radiator

**BEDROOM TWO 11'9" x 10'11" max 10'2" min to chimney breast** Double glazed window to rear, radiator, access to over stairs store cupboard