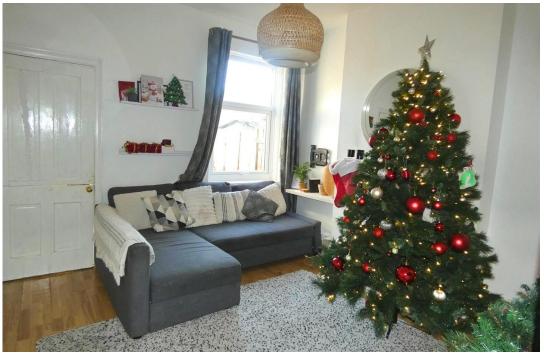

LOUNGE 11'11" x 10'11" max 10'0" min to chimney breast Double glazed window to rear, timber effect floor, staircase to first floor, radiator, timber effect fire surround with fitted living flame effect fire, door into