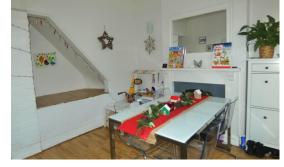

Access is avia brick block fore garden offering parking space

Double glazed reception door into:

**DINING ROOM 14'4" max 10'10" min x 11'2" max 10'2" min to chimney breast** Double glazed window to front, timber effect floor, timber fire surround with tiled hearth and fitted living flame effect fire, radiator, door into