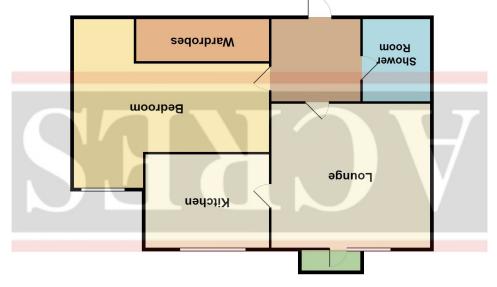

Access is via a secure communal entrance with lift up to the first floor, reception door into:

HALLWAY Door into deep airing cupboard, further doors into, Bedroom, Shower room and

LOUNGE17'8" x 11'3" max 8'11"min With double glazed door with matching double glazed panel to side and Juliette Balcony, storage heater, stylish fire surround with living flame effect electric fire, coving to ceiling and door into:

BEDROOM 8'10" x 17'7" max into wardrobe 11'8"min Having double glazed window to front, storage heater, built-in mirror fronted wardrobes, coving to ceiling

SHOWER ROOM 5'7" x 6'10" Having a self contained shower cubicle with fitted shower, close coupled WC, wash hand basin set into a vanity unit, coving to ceiling, tiling to walls