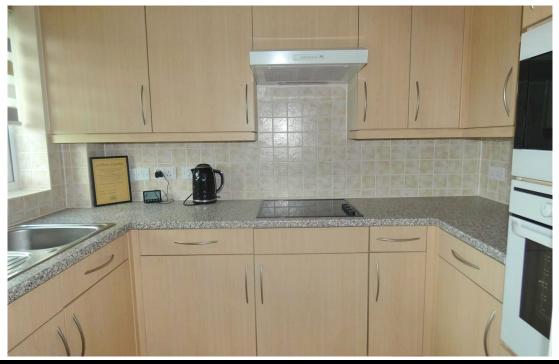

KITCHEN 8'11" x 5'8" Having a range of drawer, base and eye level cupboards with worksurface and tiled splash back, stainless steel sink and drainer under the double glazed window to front, electric four ring hob with extractor hood over and fitted electric oven and microwave, coving to ceiling