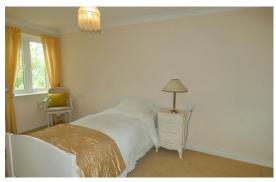

BEDROOM 8'10" x 17'7" max into wardrobe 11'8"min Having double glazed window to front, storage heater, built-in mirror fronted wardrobes, coving to ceiling

SHOWER ROOM 5'7" x 6'10" Having a self contained shower cubicle with fitted shower, close coupled WC, wash hand basin set into a vanity unit, coving to ceiling, tiling to walls