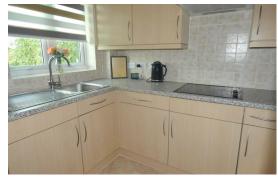

KITCHEN 8'11" x 5'8" Having a range of drawer, base and eye level cupboards with worksurface and tiled splash back, stainless steel sink and drainer under the double glazed window to front, electric four ring hob with extractor hood over and fitted electric oven and microwave, coving to ceiling