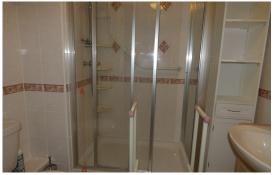

BEDROOM 8'10" x 17'7" max into wardrobe 11'8"min Having double glazed window to front, storage heater, built-in mirror fronted wardrobes, coving to ceiling

SHOWER ROOM 5'7" x 6'10" Having a self contained shower cubicle with fitted shower, close coupled WC, wash hand basin set into a vanity unit, coving to ceiling, tiling to walls