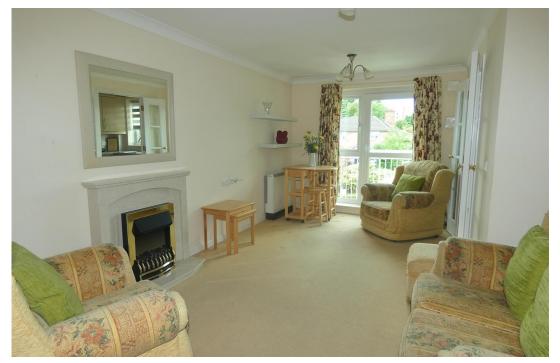

Access is via a secure communal entrance with lift up to the first floor, reception door into:

HALLWAY Door into deep airing cupboard, further doors into, Bedroom, Shower room and

LOUNGE17'8" x 11'3" max 8'11"min With double glazed door with matching double glazed panel to side and Juliette Balcony, storage heater, stylish fire surround with living flame effect electric fire, coving to ceiling and door into: