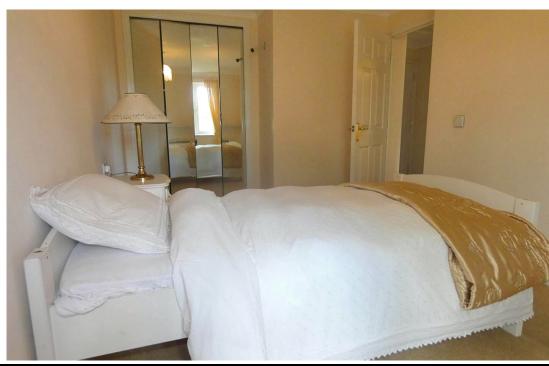

BEDROOM 8'10" x 17'7" max into wardrobe 11'8"min Having double glazed window to front, storage heater, built-in mirror fronted wardrobes, coving to ceiling

SHOWER ROOM 5'7" x 6'10" Having a self contained shower cubicle with fitted shower, close coupled WC, wash hand basin set into a vanity unit, coving to ceiling, tiling to walls