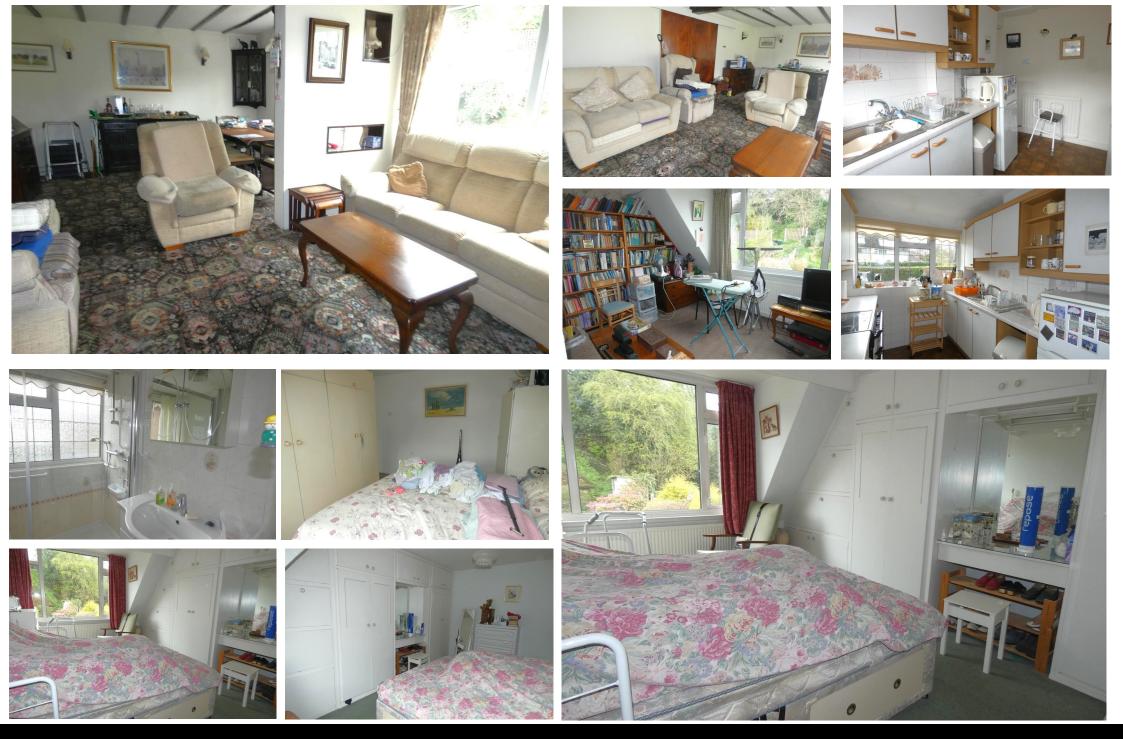

HALLWAY : With coving to ceiling, stair case to first floor, double opening sliding door into lounge, door into kitchen and door into garage

KITCHEN: 11'6 x 7'5 Having a range of drawer, base and eye level cupboards, work surfaces, tiling to splashbacks, space for electric cooker, stainless steel one and half bowl sink and drainer, space for fridge/freezer, door to side, radiator and double glazed leaded light window to front

**LOUNGE: 22'5 x 13'0** A very generous lounge / dining room with beamed ceiling, two double glazed patio door systems to rear, three radiators, fire surround with fitted fire

FIRST FLOOR LANDING: With double glazed patterned window to side, door to airing cupboard and further doors into:

BEDROOM ONE: 14'0 x 11'4 (max into wardrobes) / 9'2 (min to wardrobe front) With double glazed window to rear, radiator, wardrobe system to one side

BEDROOM TWO: 12'1 x 9'10 (plus door well) With double glazed leaded light window to front, radiator

BEDROOM THREE: 11'3 x 10'8 With double glazed window to rear, radiator

**SHOWER ROOM:** Having a double sized shower cubicle, wash hand basin set into a vanity unit, tiling to walls, chrome ladder style radiator / towel rail, double glazed leaded light opaque window to front