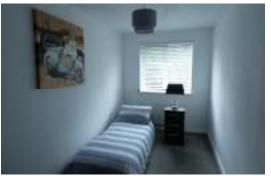

**BEDROOM ONE: 13'1" x 10'** With radiator and double glazed window

**BEDROOM TWO: 6'8" x 13'8"** With radiator and double glazed window

<u>REFITTED BATHROOM:</u> With white suite comprising panelled bath having shower over running off central heating system, set within slate effect tiled surround, WC, hand basin, partially tiled slate effect walls and matching slate effect flooring, radiator and extractor fan