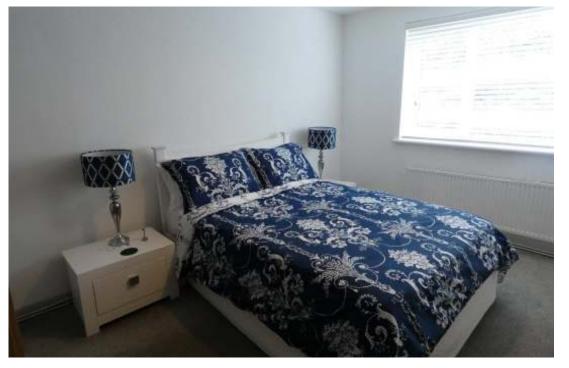

**BEDROOM ONE: 13'1" x 10'** With radiator and double glazed window

**BEDROOM TWO: 6'8" x 13'8"** With radiator and double glazed window

<u>REFITTED BATHROOM:</u> With white suite comprising panelled bath having shower over running off central heating system, set within slate effect tiled surround, WC, hand basin, partially tiled slate effect walls and matching slate effect flooring, radiator and extractor fan