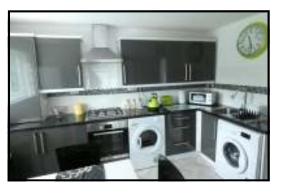

OPEN PLAN FITTED KITCHEN: 12' x 8'6" Having a great range of fitted wall and base units with complementary tiled splashbacks incorporating single drainer stainless steel sink with mixer tap over, inset four ring gas hob with electric oven beneath, stainless steel canopy extractor over, 'Glow Worm' central heating boiler in concealed unit, plumbing for washing machine, concealed floor lighting and double glazed window to side elevation