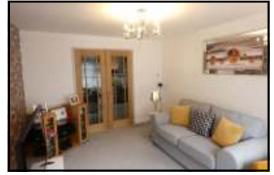

Accessed via security entrance with stairs to the second floor.

HALLWAY: With radiator, intercom system, useful walk-in storage cupboard with power and light

LOUNGE: 10'10" X 13'11" With double glazed picture window overlooking communal grounds, radiator and glazed opening door to;