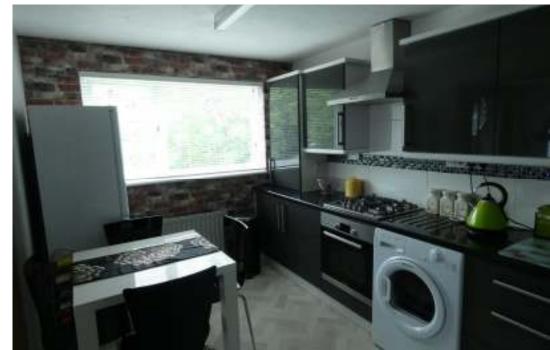

OPEN PLAN FITTED KITCHEN: 12' x 8'6" Having a great range of fitted wall and base units with complementary tiled splashbacks incorporating single drainer stainless steel sink with mixer tap over, inset four ring gas hob with electric oven beneath, stainless steel canopy extractor over, 'Glow Worm' central heating boiler in concealed unit, plumbing for washing machine, concealed floor lighting and double glazed window to side elevation