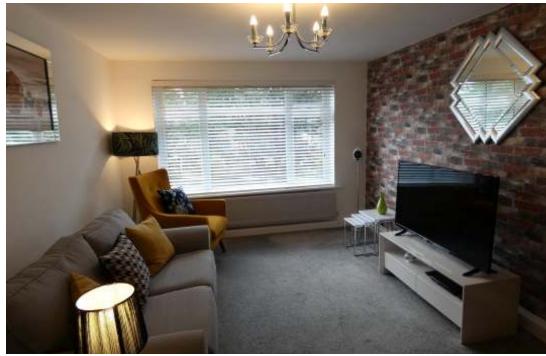

Accessed via security entrance with stairs to the second floor.

HALLWAY: With radiator, intercom system, useful walk-in storage cupboard with power and light

LOUNGE: 10'10" X 13'11" With double glazed picture window overlooking communal grounds, radiator and glazed opening door to;