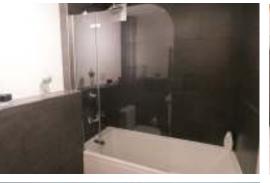

**BEDROOM ONE: 13'1" x 10'** With radiator and double glazed window

**BEDROOM TWO: 6'8" x 13'8"** With radiator and double glazed window

<u>REFITTED BATHROOM:</u> With white suite comprising panelled bath having shower over running off central heating system, set within slate effect tiled surround, WC, hand basin, partially tiled slate effect walls and matching slate effect flooring, radiator and extractor fan