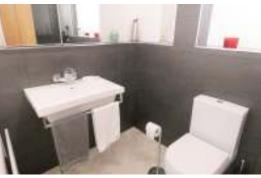

**BEDROOM ONE: 13'1" x 10'** With radiator and double glazed window

**BEDROOM TWO: 6'8" x 13'8"** With radiator and double glazed window

<u>REFITTED BATHROOM:</u> With white suite comprising panelled bath having shower over running off central heating system, set within slate effect tiled surround, WC, hand basin, partially tiled slate effect walls and matching slate effect flooring, radiator and extractor fan