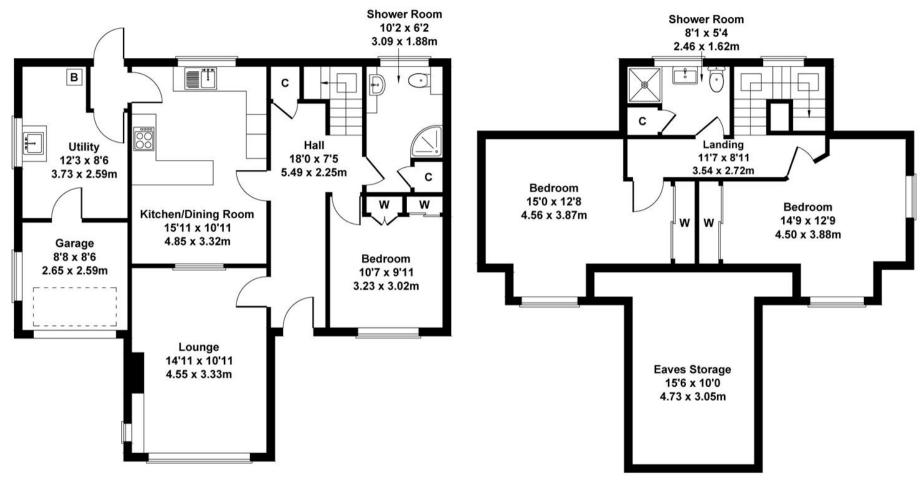

'Orchard End' Station Lane Farnsfield NG22 8LB

Offers over £350,000 Freehold

Tel 01623 392676 Email mail@jfea.co.uk Visit jfea.co.uk

n attractive and well maintained 3 bedroom detached chalet bungalow, situated on a generous plot backing onto the Southwell Trail. The property offers spacious and adaptable accommodation throughout, with a ground bedroom and adjoining shower room, plus two first floor bedrooms, second shower room and large eaves storage area suitable for conversion, subject to planning. Outside there are good size front and rear gardens, plus driveway parking and single integral garage. Offered for sale at a competitive asking price and no onward chain. Early viewing strongly advised.

## Orchard End, Station Lane, Farnsfield, NG22 8LB

Approximate Gross Internal Area 1292 sq ft - 120 sq m (Eaves Storage)

GROUND FLOOR FIRST FLOOR

Not to Scale. Produced by The Plan Portal 2024 For Illustrative Purposes Only.