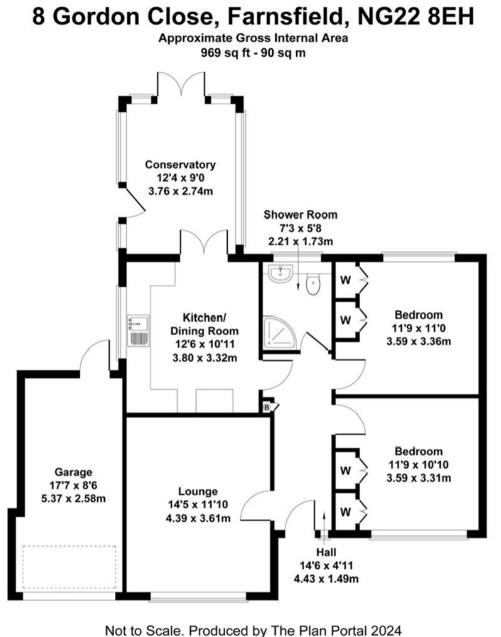

## 8 Gordon Close Farnsfield NG22 8EH

A deceptively spacious 2 double bedroom semi detached bungalow situated at the head of this popular cul de sac close to Farnsfield village shops and numerous amenities. The property is offered for sale in good order throughout although would benefit from some cosmetic improvement, however this has been reflected in the competitive asking price. Features of note include a superb plot with large rear and side gardens, an attached single garage with driveway parking, rear conservatory and spacious breakfast kitchen. Interested parties must be in proceedable buying positions. No onward chain.