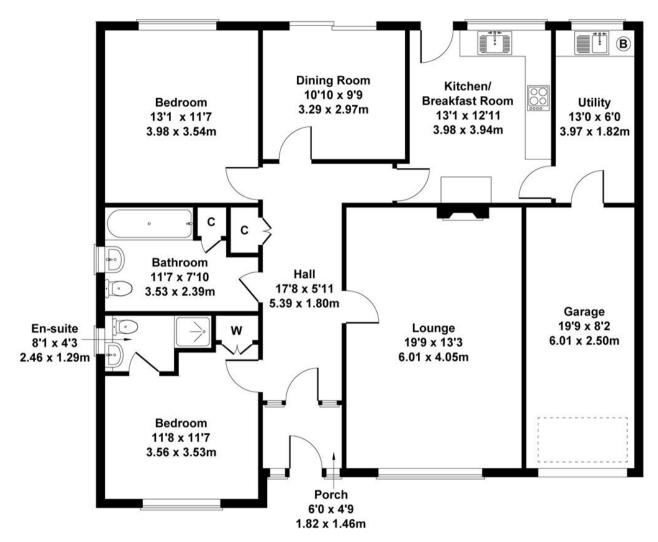

## 17 Monckton Drive, Southwell, NG25 0AW

Approximate Gross Internal Area 1356 sq ft - 126 sq m

Not to Scale. Produced by The Plan Portal 2024 For Illustrative Purposes Only.