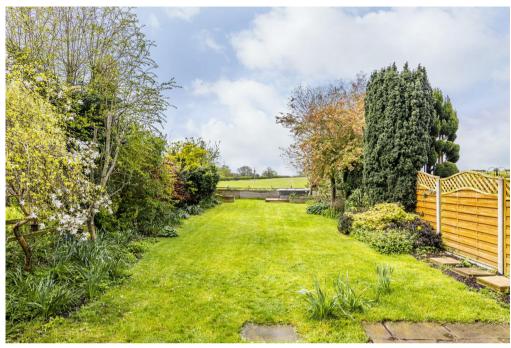

'Glenby' Main Street Bathley Newark NG23 6DJ

£359,950 Freehold

Tel 01623 392676 Email mail@jfea.co.uk Visit jfea.co.uk

most appealing and well appointed 3 bedroom, 3 reception room semi detached character home, situated on a superb plot of approximately 0.15 acres and backing onto fields at the rear. This delightful property has been extensively updated and improved by the current owners and includes new herringbone wood flooring to the ground floor, a re-fitted open plan 'living' kitchen with adjoining dining room, attractive beamed lounge with feature fireplace, plus spacious hallway and downstairs cloakroom. The first floor features a superb newly fitted bathroom suite with shower and roll top bath, plus spacious master bedroom (with built-in wardrobes) and second bedroom with far reaching views over the garden and fields beyond. There is also a second staircase from the landing that leads to bedroom 3 (with built-in cupboard storage). Outside, the property is approached via a long driveway with parking for 3-4 cars plus a single attached garage. The stunning rear garden includes a useful brick built store plus a rear sun deck that overlooks the garden and adjoining fields - ideal for watching the sun setting in the evening. Bathley is a delightful rural village conveniently situated for Newark and the A1 with a village pub (The Crown Inn) and numerous countryside walks. In our opinion, one of the best properties available in this price range and worthy of an immediate viewing appointment.