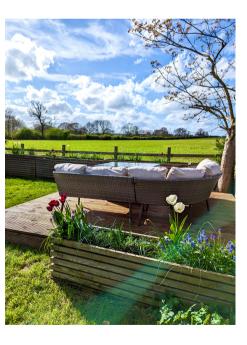

'Glenby' Main Street Bathley Newark NG23 6DJ

£359,950 Freehold

Tel 01623 392676 Email mail@jfea.co.uk Visit jfea.co.uk

most appealing and well appointed 3 bedroom, 3 reception room semi detached character home, situated on a superb plot of approximately 0.15 acres and backing onto fields at the rear. This delightful property has been extensively updated and improved by the current owners and includes new herringbone wood flooring to the ground floor, a re-fitted open plan 'living' kitchen with adjoining dining room, attractive beamed lounge with feature fireplace, plus spacious hallway and downstairs cloakroom. The first floor features a superb newly fitted bathroom suite with shower and roll top bath, plus spacious master bedroom (with built-in wardrobes) and second bedroom with far reaching views over the garden and fields beyond. There is also a second staircase from the landing that leads to bedroom 3 (with built-in cupboard storage). Outside, the property is approached via a long driveway with parking for 3-4 cars plus a single attached garage. The stunning rear garden includes a useful brick built store plus a rear sun deck that overlooks the garden and adjoining fields - ideal for watching the sun setting in the evening. Bathley is a delightful rural village conveniently situated for Newark and the A1 with a village pub (The Crown Inn) and numerous countryside walks. In our opinion, one of the best properties available in this price range and worthy of an immediate viewing appointment.