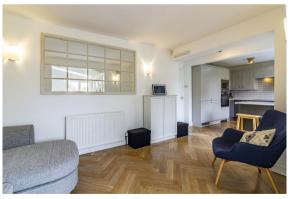

'Glenby' Main Street Bathley Newark NG23 6DJ

£359,950 Freehold

Tel 01623 392676 Email mail@jfea.co.uk Visit jfea.co.uk

most appealing and well appointed 3 bedroom, 3 reception room semi detached character home, situated on a superb plot of approximately 0.15 acres and backing onto fields at the rear. This delightful property has been extensively updated and improved by the current owners and includes new herringbone wood flooring to the ground floor, a re-fitted open plan 'living' kitchen with adjoining dining room, attractive beamed lounge with feature fireplace, plus spacious hallway and downstairs cloakroom. The first floor features a superb newly fitted bathroom suite with shower and roll top bath, plus spacious master bedroom (with built-in wardrobes) and second bedroom with far reaching views over the garden and fields beyond. There is also a second staircase from the landing that leads to bedroom 3 (with built-in cupboard storage). Outside, the property is approached via a long driveway with parking for 3-4 cars plus a single attached garage. The stunning rear garden includes a useful brick built store plus a rear sun deck that overlooks the garden and adjoining fields - ideal for watching the sun setting in the evening. Bathley is a delightful rural village conveniently situated for Newark and the A1 with a village pub (The Crown Inn) and numerous countryside walks. In our opinion, one of the best properties available in this price range and worthy of an immediate viewing appointment.