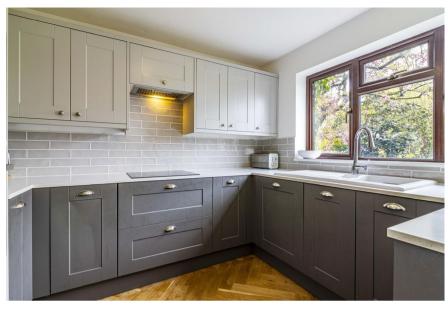

'Glenby' Main Street Bathley Newark NG23 6DJ

£359,950 Freehold

Tel 01623 392676 Email mail@jfea.co.uk Visit jfea.co.uk

most appealing and well appointed 3 bedroom, 3 reception room semi detached character home, situated on a superb plot of approximately 0.15 acres and backing onto fields at the rear. This delightful property has been extensively updated and improved by the current owners and includes new herringbone wood flooring to the ground floor, a re-fitted open plan 'living' kitchen with adjoining dining room, attractive beamed lounge with feature fireplace, plus spacious hallway and downstairs cloakroom. The first floor features a superb newly fitted bathroom suite with shower and roll top bath, plus spacious master bedroom (with built-in wardrobes) and second bedroom with far reaching views over the garden and fields beyond. There is also a second staircase from the landing that leads to bedroom 3 (with built-in cupboard storage). Outside, the property is approached via a long driveway with parking for 3-4 cars plus a single attached garage. The stunning rear garden includes a useful brick built store plus a rear sun deck that overlooks the garden and adjoining fields - ideal for watching the sun setting in the evening. Bathley is a delightful rural village conveniently situated for Newark and the A1 with a village pub (The Crown Inn) and numerous countryside walks. In our opinion, one of the best properties available in this price range and worthy of an immediate viewing appointment.