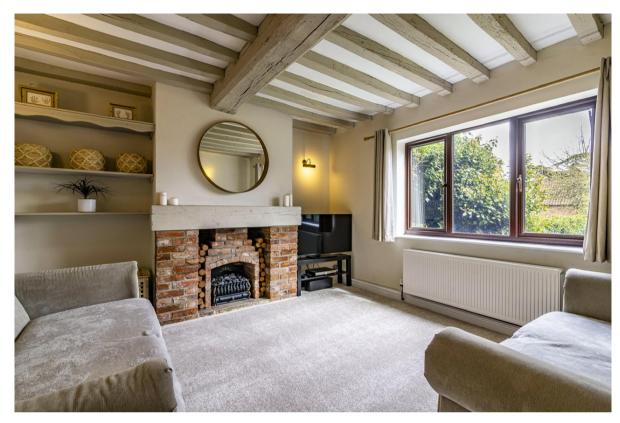

'Glenby' Main Street Bathley Newark NG23 6DJ

£359,950 Freehold

Tel 01623 392676 Email mail@jfea.co.uk Visit jfea.co.uk

most appealing and well appointed 3 bedroom, 3 reception room semi detached character home, situated on a superb plot of approximately 0.15 acres and backing onto fields at the rear. This delightful property has been extensively updated and improved by the current owners and includes new herringbone wood flooring to the ground floor, a re-fitted open plan 'living' kitchen with adjoining dining room, attractive beamed lounge with feature fireplace, plus spacious hallway and downstairs cloakroom. The first floor features a superb newly fitted bathroom suite with shower and roll top bath, plus spacious master bedroom (with built-in wardrobes) and second bedroom with far reaching views over the garden and fields beyond. There is also a second staircase from the landing that leads to bedroom 3 (with built-in cupboard storage). Outside, the property is approached via a long driveway with parking for 3-4 cars plus a single attached garage. The stunning rear garden includes a useful brick built store plus a rear sun deck that overlooks the garden and adjoining fields - ideal for watching the sun setting in the evening. Bathley is a delightful rural village conveniently situated for Newark and the A1 with a village pub (The Crown Inn) and numerous countryside walks. In our opinion, one of the best properties available in this price range and worthy of an immediate viewing appointment.