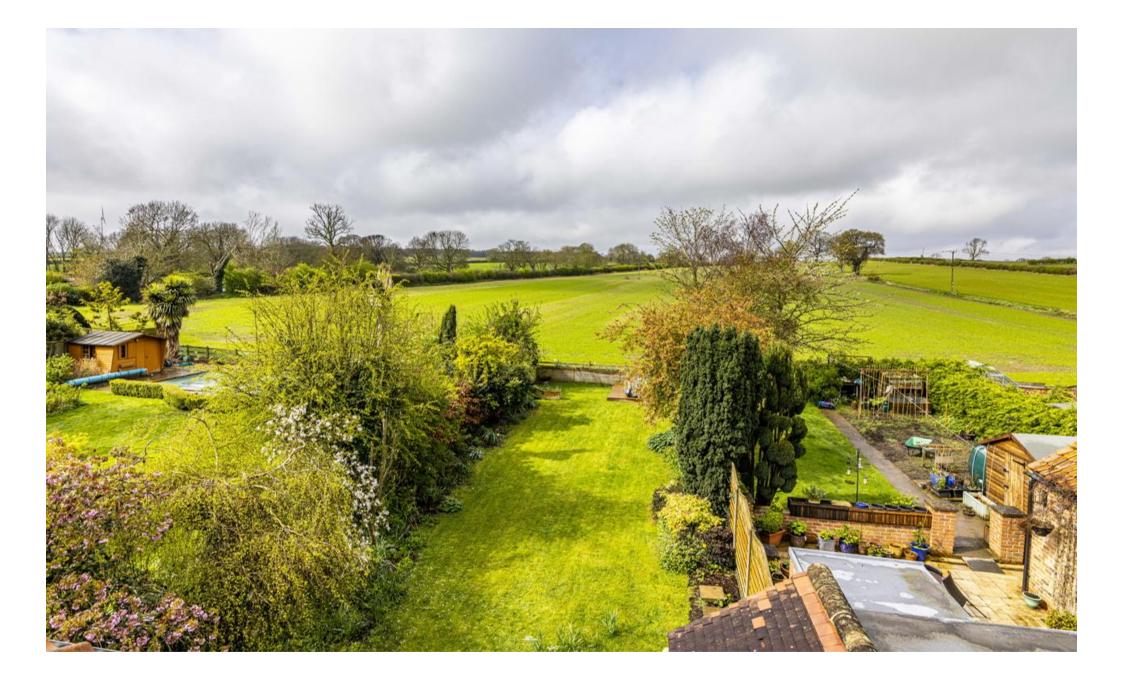

'Glenby' Main Street Bathley Newark NG23 6DJ

£359,950 Freehold

Tel 01623 392676 Email mail@jfea.co.uk Visit jfea.co.uk

most appealing and well appointed 3 bedroom, 3 reception room semi detached character home, situated on a superb plot of approximately 0.15 acres and backing onto fields at the rear. This delightful property has been extensively updated and improved by the current owners and includes new herringbone wood flooring to the ground floor, a re-fitted open plan 'living' kitchen with adjoining dining room, attractive beamed lounge with feature fireplace, plus spacious hallway and downstairs cloakroom. The first floor features a superb newly fitted bathroom suite with shower and roll top bath, plus spacious master bedroom (with built-in wardrobes) and second bedroom with far reaching views over the garden and fields beyond. There is also a second staircase from the landing that leads to bedroom 3 (with built-in cupboard storage). Outside, the property is approached via a long driveway with parking for 3-4 cars plus a single attached garage. The stunning rear garden includes a useful brick built store plus a rear sun deck that overlooks the garden and adjoining fields - ideal for watching the sun setting in the evening. Bathley is a delightful rural village conveniently situated for Newark and the A1 with a village pub (The Crown Inn) and numerous countryside walks. In our opinion, one of the best properties available in this price range and worthy of an immediate viewing appointment.