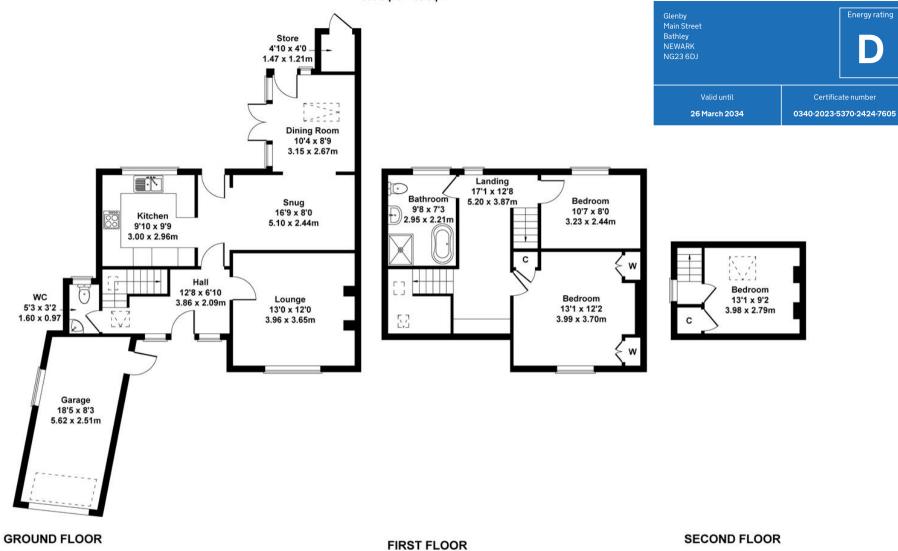

## Glenby, Main Street, Bathley, NG23 6DJ

Approximate Gross Internal Area 1399 sq ft - 130 sq m

**Energy rating** 

Not to Scale. Produced by The Plan Portal 2024 For Illustrative Purposes Only.