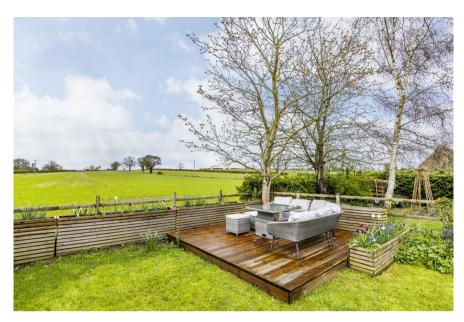

'Glenby' Main Street Bathley Newark NG23 6DJ

£359,950 Freehold

Tel 01623 392676 Email mail@jfea.co.uk Visit jfea.co.uk

most appealing and well appointed 3 bedroom, 3 reception room semi detached character home, situated on a superb plot of approximately 0.15 acres and backing onto fields at the rear. This delightful property has been extensively updated and improved by the current owners and includes new herringbone wood flooring to the ground floor, a re-fitted open plan 'living' kitchen with adjoining dining room, attractive beamed lounge with feature fireplace, plus spacious hallway and downstairs cloakroom. The first floor features a superb newly fitted bathroom suite with shower and roll top bath, plus spacious master bedroom (with built-in wardrobes) and second bedroom with far reaching views over the garden and fields beyond. There is also a second staircase from the landing that leads to bedroom 3 (with built-in cupboard storage). Outside, the property is approached via a long driveway with parking for 3-4 cars plus a single attached garage. The stunning rear garden includes a useful brick built store plus a rear sun deck that overlooks the garden and adjoining fields - ideal for watching the sun setting in the evening. Bathley is a delightful rural village conveniently situated for Newark and the A1 with a village pub (The Crown Inn) and numerous countryside walks. In our opinion, one of the best properties available in this price range and worthy of an immediate viewing appointment.