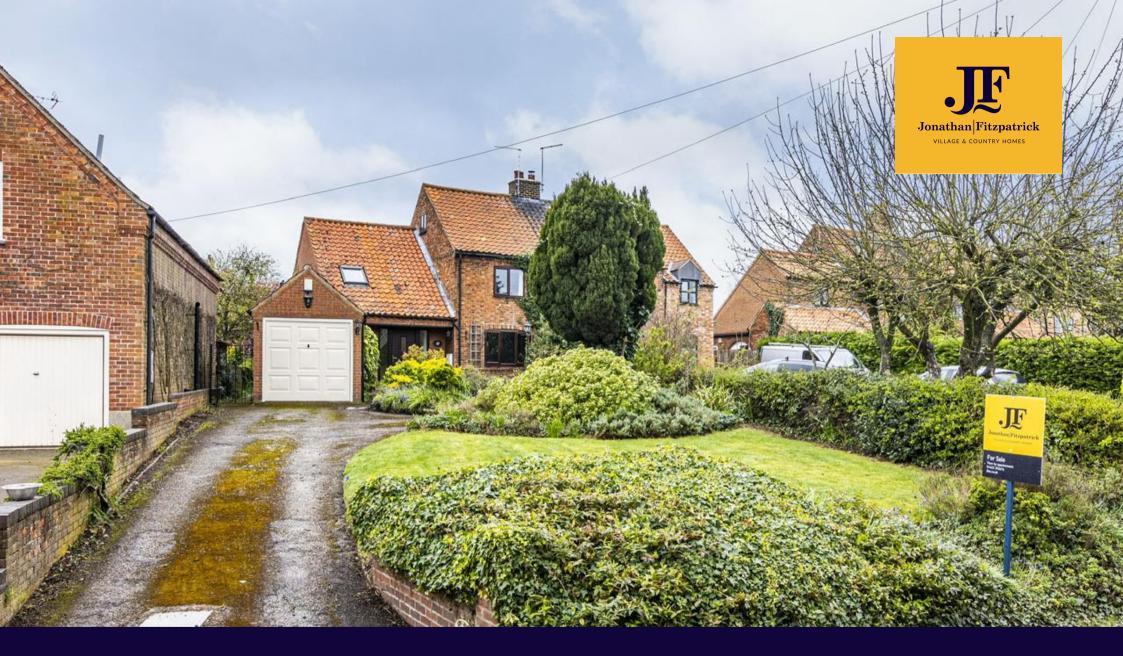

'Glenby' Main Street Bathley Newark NG23 6DJ

£359,950 Freehold

Tel 01623 392676 Email mail@jfea.co.uk Visit jfea.co.uk

most appealing and well appointed 3 bedroom, 3 reception room semi detached character home, situated on a superb plot of approximately 0.15 acres and backing onto fields at the rear. This delightful property has been extensively updated and improved by the current owners and includes new herringbone wood flooring to the ground floor, a re-fitted open plan 'living' kitchen with adjoining dining room, attractive beamed lounge with feature fireplace, plus spacious hallway and downstairs cloakroom. The first floor features a superb newly fitted bathroom suite with shower and roll top bath, plus spacious master bedroom (with built-in wardrobes) and second bedroom with far reaching views over the garden and fields beyond. There is also a second staircase from the landing that leads to bedroom 3 (with built-in cupboard storage). Outside, the property is approached via a long driveway with parking for 3-4 cars plus a single attached garage. The stunning rear garden includes a useful brick built store plus a rear sun deck that overlooks the garden and adjoining fields - ideal for watching the sun setting in the evening. Bathley is a delightful rural village conveniently situated for Newark and the A1 with a village pub (The Crown Inn) and numerous countryside walks. In our opinion, one of the best properties available in this price range and worthy of an immediate viewing appointment.

## **Guide price: £359,950 Freehold**

Council tax band B

Flood Risk: Very Low

New combi boiler

Oil central heating / double glazing / mains drainage

Newark Northgate railway station (to London Kings Cross) approx. 4 miles