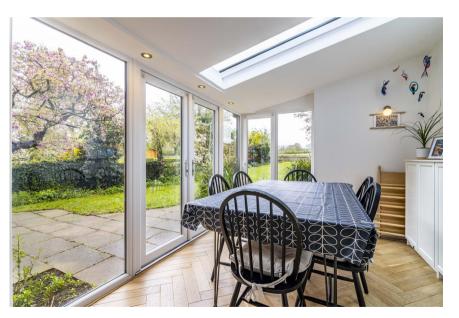

'Glenby' Main Street Bathley Newark NG23 6DJ

£359,950 Freehold

Tel 01623 392676 Email mail@jfea.co.uk Visit jfea.co.uk

most appealing and well appointed 3 bedroom, 3 reception room semi detached character home, situated on a superb plot of approximately 0.15 acres and backing onto fields at the rear. This delightful property has been extensively updated and improved by the current owners and includes new herringbone wood flooring to the ground floor, a re-fitted open plan 'living' kitchen with adjoining dining room, attractive beamed lounge with feature fireplace, plus spacious hallway and downstairs cloakroom. The first floor features a superb newly fitted bathroom suite with shower and roll top bath, plus spacious master bedroom (with built-in wardrobes) and second bedroom with far reaching views over the garden and fields beyond. There is also a second staircase from the landing that leads to bedroom 3 (with built-in cupboard storage). Outside, the property is approached via a long driveway with parking for 3-4 cars plus a single attached garage. The stunning rear garden includes a useful brick built store plus a rear sun deck that overlooks the garden and adjoining fields - ideal for watching the sun setting in the evening. Bathley is a delightful rural village conveniently situated for Newark and the A1 with a village pub (The Crown Inn) and numerous countryside walks. In our opinion, one of the best properties available in this price range and worthy of an immediate viewing appointment.