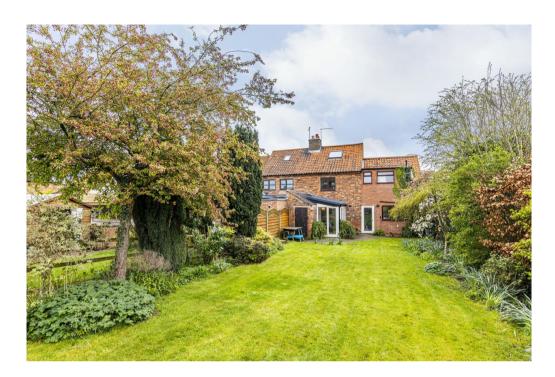

'Glenby' Main Street Bathley Newark NG23 6DJ

£359,950 Freehold

Tel 01623 392676 Email mail@jfea.co.uk Visit jfea.co.uk

most appealing and well appointed 3 bedroom, 3 reception room semi detached character home, situated on a superb plot of approximately 0.15 acres and backing onto fields at the rear. This delightful property has been extensively updated and improved by the current owners and includes new herringbone wood flooring to the ground floor, a re-fitted open plan 'living' kitchen with adjoining dining room, attractive beamed lounge with feature fireplace, plus spacious hallway and downstairs cloakroom. The first floor features a superb newly fitted bathroom suite with shower and roll top bath, plus spacious master bedroom (with built-in wardrobes) and second bedroom with far reaching views over the garden and fields beyond. There is also a second staircase from the landing that leads to bedroom 3 (with built-in cupboard storage). Outside, the property is approached via a long driveway with parking for 3-4 cars plus a single attached garage. The stunning rear garden includes a useful brick built store plus a rear sun deck that overlooks the garden and adjoining fields - ideal for watching the sun setting in the evening. Bathley is a delightful rural village conveniently situated for Newark and the A1 with a village pub (The Crown Inn) and numerous countryside walks. In our opinion, one of the best properties available in this price range and worthy of an immediate viewing appointment.