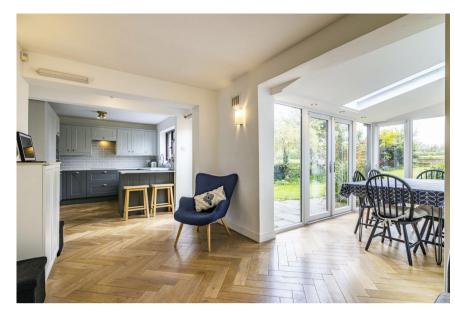

'Glenby' Main Street Bathley Newark NG23 6DJ

£359,950 Freehold

Tel 01623 392676 Email mail@jfea.co.uk Visit jfea.co.uk

most appealing and well appointed 3 bedroom, 3 reception room semi detached character home, situated on a superb plot of approximately 0.15 acres and backing onto fields at the rear. This delightful property has been extensively updated and improved by the current owners and includes new herringbone wood flooring to the ground floor, a re-fitted open plan 'living' kitchen with adjoining dining room, attractive beamed lounge with feature fireplace, plus spacious hallway and downstairs cloakroom. The first floor features a superb newly fitted bathroom suite with shower and roll top bath, plus spacious master bedroom (with built-in wardrobes) and second bedroom with far reaching views over the garden and fields beyond. There is also a second staircase from the landing that leads to bedroom 3 (with built-in cupboard storage). Outside, the property is approached via a long driveway with parking for 3-4 cars plus a single attached garage. The stunning rear garden includes a useful brick built store plus a rear sun deck that overlooks the garden and adjoining fields - ideal for watching the sun setting in the evening. Bathley is a delightful rural village conveniently situated for Newark and the A1 with a village pub (The Crown Inn) and numerous countryside walks. In our opinion, one of the best properties available in this price range and worthy of an immediate viewing appointment.