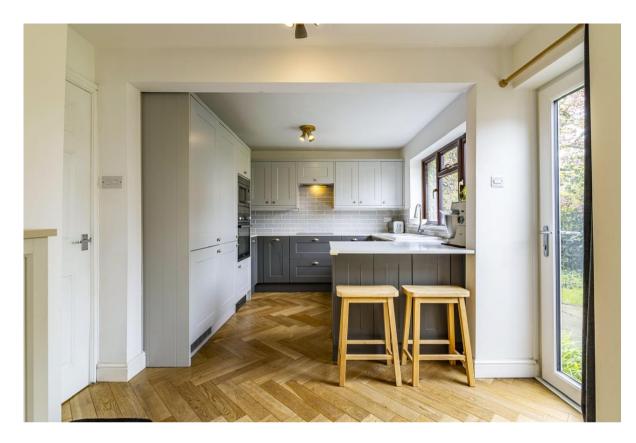

'Glenby' Main Street Bathley Newark NG23 6DJ

£359,950 Freehold

Tel 01623 392676 Email mail@jfea.co.uk Visit jfea.co.uk

most appealing and well appointed 3 bedroom, 3 reception room semi detached character home, situated on a superb plot of approximately 0.15 acres and backing onto fields at the rear. This delightful property has been extensively updated and improved by the current owners and includes new herringbone wood flooring to the ground floor, a re-fitted open plan 'living' kitchen with adjoining dining room, attractive beamed lounge with feature fireplace, plus spacious hallway and downstairs cloakroom. The first floor features a superb newly fitted bathroom suite with shower and roll top bath, plus spacious master bedroom (with built-in wardrobes) and second bedroom with far reaching views over the garden and fields beyond. There is also a second staircase from the landing that leads to bedroom 3 (with built-in cupboard storage). Outside, the property is approached via a long driveway with parking for 3-4 cars plus a single attached garage. The stunning rear garden includes a useful brick built store plus a rear sun deck that overlooks the garden and adjoining fields - ideal for watching the sun setting in the evening. Bathley is a delightful rural village conveniently situated for Newark and the A1 with a village pub (The Crown Inn) and numerous countryside walks. In our opinion, one of the best properties available in this price range and worthy of an immediate viewing appointment.