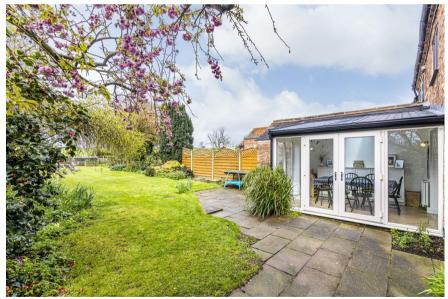

'Glenby' Main Street Bathley Newark NG23 6DJ

£359,950 Freehold

Tel 01623 392676 Email mail@jfea.co.uk Visit jfea.co.uk

most appealing and well appointed 3 bedroom, 3 reception room semi detached character home, situated on a superb plot of approximately 0.15 acres and backing onto fields at the rear. This delightful property has been extensively updated and improved by the current owners and includes new herringbone wood flooring to the ground floor, a re-fitted open plan 'living' kitchen with adjoining dining room, attractive beamed lounge with feature fireplace, plus spacious hallway and downstairs cloakroom. The first floor features a superb newly fitted bathroom suite with shower and roll top bath, plus spacious master bedroom (with built-in wardrobes) and second bedroom with far reaching views over the garden and fields beyond. There is also a second staircase from the landing that leads to bedroom 3 (with built-in cupboard storage). Outside, the property is approached via a long driveway with parking for 3-4 cars plus a single attached garage. The stunning rear garden includes a useful brick built store plus a rear sun deck that overlooks the garden and adjoining fields - ideal for watching the sun setting in the evening. Bathley is a delightful rural village conveniently situated for Newark and the A1 with a village pub (The Crown Inn) and numerous countryside walks. In our opinion, one of the best properties available in this price range and worthy of an immediate viewing appointment.