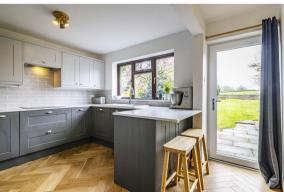

'Glenby' Main Street Bathley Newark NG23 6DJ

£359,950 Freehold

Tel 01623 392676 Email mail@jfea.co.uk Visit jfea.co.uk

most appealing and well appointed 3 bedroom, 3 reception room semi detached character home, situated on a superb plot of approximately 0.15 acres and backing onto fields at the rear. This delightful property has been extensively updated and improved by the current owners and includes new herringbone wood flooring to the ground floor, a re-fitted open plan 'living' kitchen with adjoining dining room, attractive beamed lounge with feature fireplace, plus spacious hallway and downstairs cloakroom. The first floor features a superb newly fitted bathroom suite with shower and roll top bath, plus spacious master bedroom (with built-in wardrobes) and second bedroom with far reaching views over the garden and fields beyond. There is also a second staircase from the landing that leads to bedroom 3 (with built-in cupboard storage). Outside, the property is approached via a long driveway with parking for 3-4 cars plus a single attached garage. The stunning rear garden includes a useful brick built store plus a rear sun deck that overlooks the garden and adjoining fields - ideal for watching the sun setting in the evening. Bathley is a delightful rural village conveniently situated for Newark and the A1 with a village pub (The Crown Inn) and numerous countryside walks. In our opinion, one of the best properties available in this price range and worthy of an immediate viewing appointment.