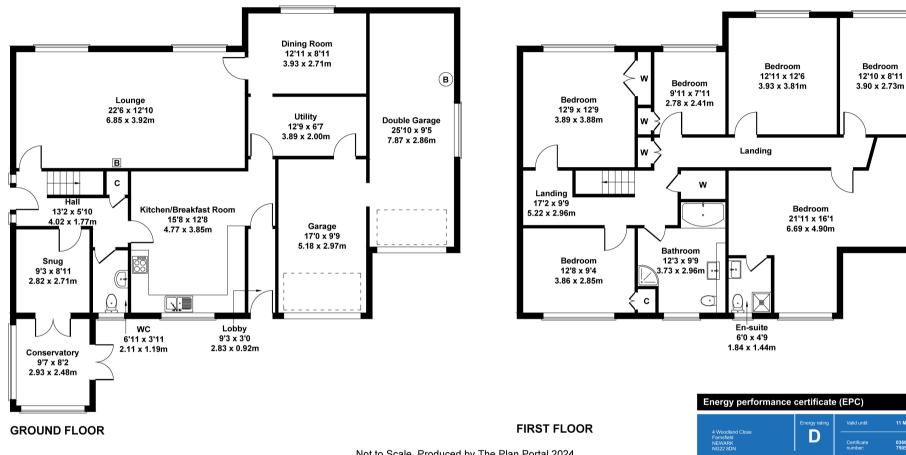

## 4 Woodland Close, Farnsfield, NG22 8DN

Approximate Gross Internal Area 2788 sq ft - 259 sq m

Bedroom

11 March 2034

0360-2462-7370-2894-

Not to Scale. Produced by The Plan Portal 2024 For Illustrative Purposes Only.