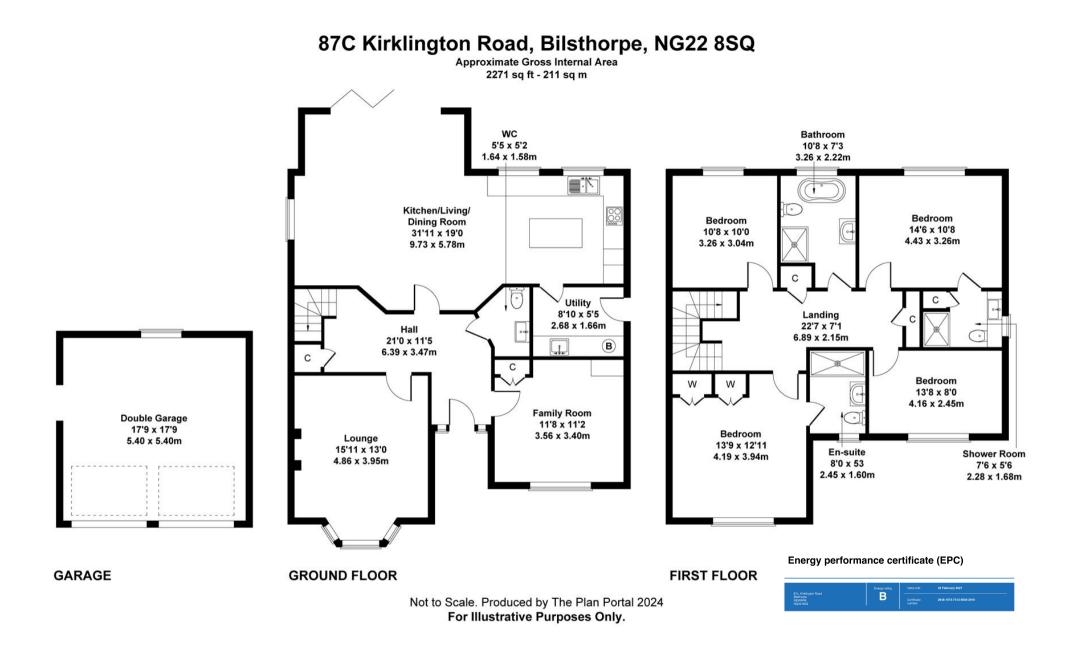

Guide £450,000 - £475,000 Freehold

87c Kirklington Road Bilsthorpe NG22 8SQ

Tel 01623 392676 Email mail@jfea.co.uk Visit jfea.co.uk A nimmaculately presented and highly specified 4 double bedroom detached family home situated on a good size plot approached via a private drive off Kirklington Road. This 2017 built property benefits from exceedingly spacious accommodation throughout and combines both traditional and contemporary design at an affordable and compelling price point. Features of note include a south facing private rear garden, double detached garage with extensive driveway parking, spacious panelled reception hallway, fabulous open plan 'living' kitchen/dining room with bi-fold doors to the rear garden, separate lounge with feature fireplace and bay window, family/games room (with bespoke cabinetry), utility room, downstairs cloakroom/WC and underfloor heating to the entire ground floor. The first floor features a particularly spacious landing, en suite shower to both master and guest bedroom, two further double bedrooms and beautiful family bathroom with double shower and freestanding bath with bespoke cabinetry (also to the master en suite).