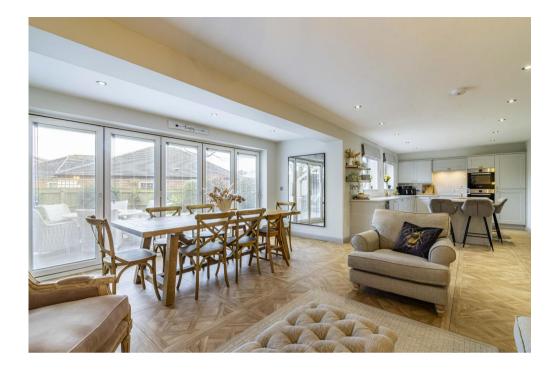

Guide £450,000 - £475,000 Freehold

87c Kirklington Road Bilsthorpe NG22 8SQ

Tel 01623 392676 Email mail@jfea.co.uk Visit jfea.co.uk A nimmaculately presented and highly specified 4 double bedroom detached family home situated on a good size plot approached via a private drive off Kirklington Road. This 2017 built property benefits from exceedingly spacious accommodation throughout and combines both traditional and contemporary design at an affordable and compelling price point. Features of note include a south facing private rear garden, double detached garage with extensive driveway parking, spacious panelled reception hallway, fabulous open plan 'living' kitchen/dining room with bi-fold doors to the rear garden, separate lounge with feature fireplace and bay window, family/games room (with bespoke cabinetry), utility room, downstairs cloakroom/WC and underfloor heating to the entire ground floor. The first floor features a particularly spacious landing, en suite shower to both master and guest bedroom, two further double bedrooms and beautiful family bathroom with double shower and freestanding bath with bespoke cabinetry (also to the master en suite).