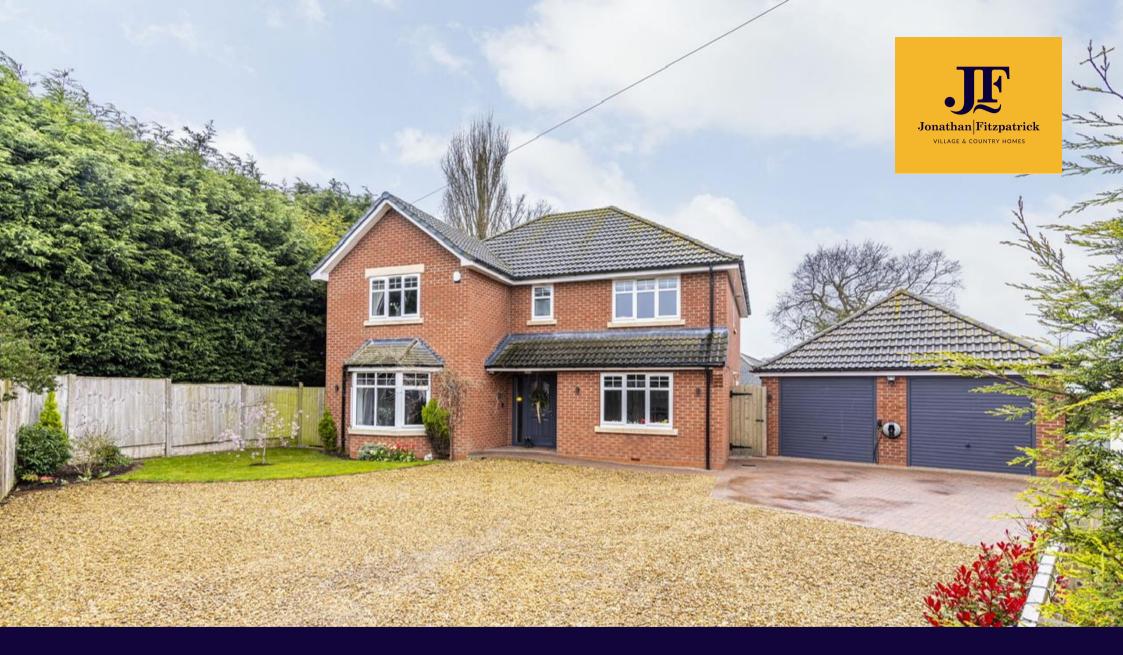

Guide £450,000 - £475,000 Freehold

87c Kirklington Road Bilsthorpe NG22 8SQ

Tel 01623 392676 Email mail@jfea.co.uk Visit jfea.co.uk A nimmaculately presented and highly specified 4 double bedroom detached family home situated on a good size plot approached via a private drive off Kirklington Road. This 2017 built property benefits from exceedingly spacious accommodation throughout and combines both traditional and contemporary design at an affordable and compelling price point. Features of note include a south facing private rear garden, double detached garage with extensive driveway parking, spacious panelled reception hallway, fabulous open plan 'living' kitchen/dining room with bi-fold doors to the rear garden, separate lounge with feature fireplace and bay window, family/games room (with bespoke cabinetry), utility room, downstairs cloakroom/WC and underfloor heating to the entire ground floor. The first floor features a particularly spacious landing, en suite shower to both master and guest bedroom, two further double bedrooms and beautiful family bathroom with double shower and freestanding bath with bespoke cabinetry (also to the master en suite).