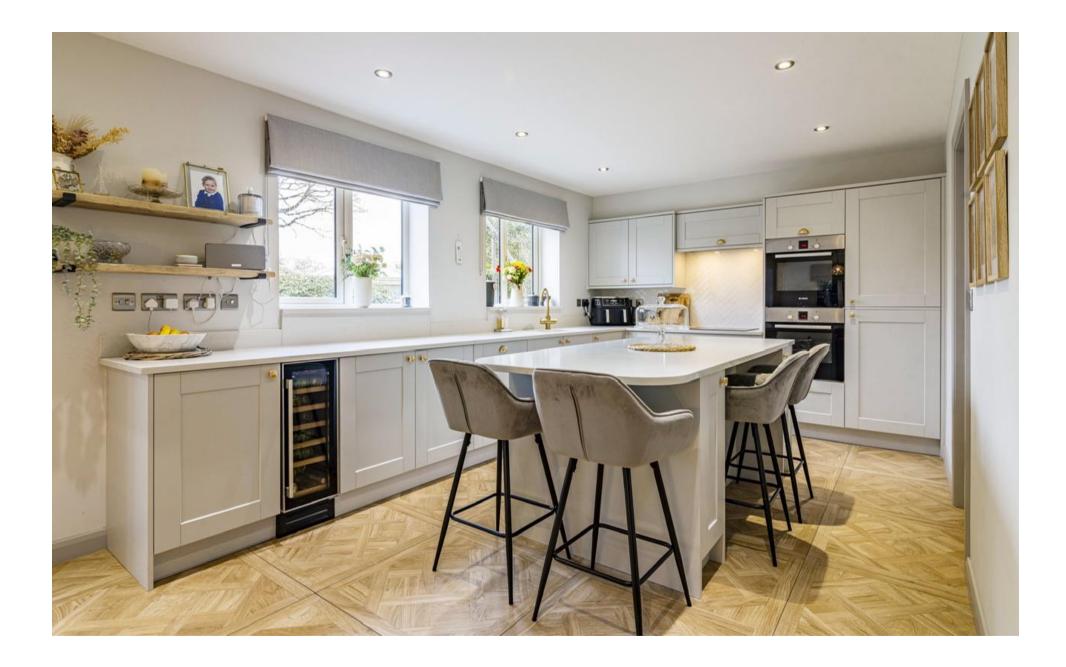

Guide £450,000 - £475,000 Freehold

87c Kirklington Road Bilsthorpe NG22 8SQ

Tel 01623 392676 Email mail@jfea.co.uk Visit jfea.co.uk A nimmaculately presented and highly specified 4 double bedroom detached family home situated on a good size plot approached via a private drive off Kirklington Road. This 2017 built property benefits from exceedingly spacious accommodation throughout and combines both traditional and contemporary design at an affordable and compelling price point. Features of note include a south facing private rear garden, double detached garage with extensive driveway parking, spacious panelled reception hallway, fabulous open plan 'living' kitchen/dining room with bi-fold doors to the rear garden, separate lounge with feature fireplace and bay window, family/games room (with bespoke cabinetry), utility room, downstairs cloakroom/WC and underfloor heating to the entire ground floor. The first floor features a particularly spacious landing, en suite shower to both master and guest bedroom, two further double bedrooms and beautiful family bathroom with double shower and freestanding bath with bespoke cabinetry (also to the master en suite).