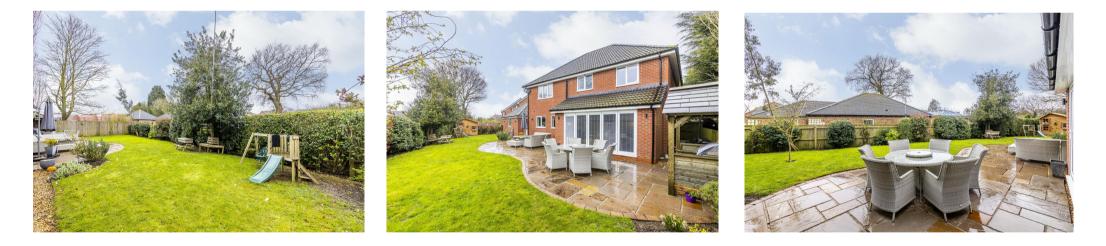

Guide £450,000 - £475,000 Freehold

87c Kirklington Road Bilsthorpe NG22 8SQ

Tel 01623 392676 Email mail@jfea.co.uk Visit jfea.co.uk A nimmaculately presented and highly specified 4 double bedroom detached family home situated on a good size plot approached via a private drive off Kirklington Road. This 2017 built property benefits from exceedingly spacious accommodation throughout and combines both traditional and contemporary design at an affordable and compelling price point. Features of note include a south facing private rear garden, double detached garage with extensive driveway parking, spacious panelled reception hallway, fabulous open plan 'living' kitchen/dining room with bi-fold doors to the rear garden, separate lounge with feature fireplace and bay window, family/games room (with bespoke cabinetry), utility room, downstairs cloakroom/WC and underfloor heating to the entire ground floor. The first floor features a particularly spacious landing, en suite shower to both master and guest bedroom, two further double bedrooms and beautiful family bathroom with double shower and freestanding bath with bespoke cabinetry (also to the master en suite).