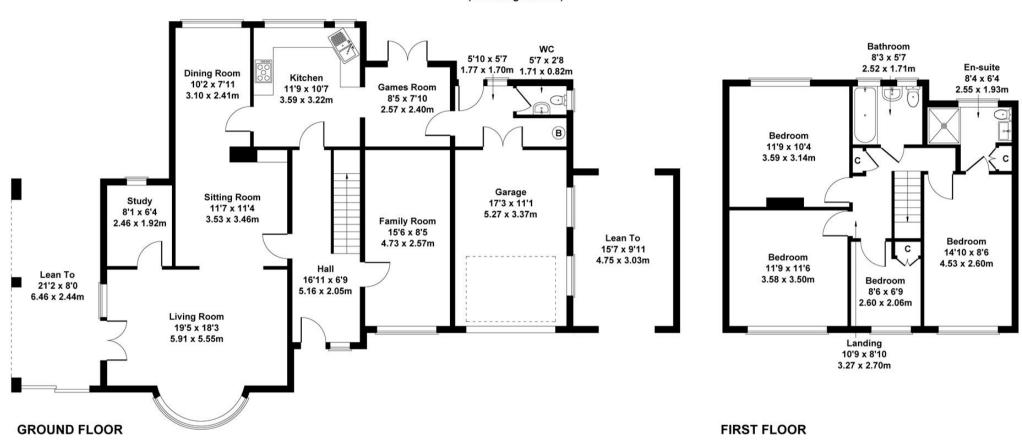

The ground floor accommodation is particularly spacious and very adaptable and provides additional potential to extend, subject to planning consent. Features of note include stunning front lounge with large feature bay window, study, games room, sitting room, dining room, family room, fitted kitchen and downstairs cloakroom/w/c. The first floor also features en suite shower room to the master bedroom and a modern family bathroom. Outside, there is an attractive covered side decking/entertaining area, plus garage and ample driveway parking. *Please note* - Interested parties should be in proceedable buying positions.

## Kelso, Far Back Lane, Farnsfield, NG22 8JX

Approximate Gross Internal Area 1927 sq ft - 179 sq m (Excluding Lean To)

Not to Scale. Produced by The Plan Portal 2024 For Illustrative Purposes Only.