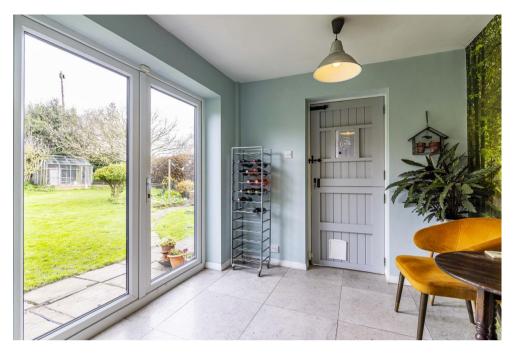

The ground floor accommodation is particularly spacious and very adaptable and provides additional potential to extend, subject to planning consent. Features of note include stunning front lounge with large feature bay window, study, games room, sitting room, dining room, family room, fitted kitchen and downstairs cloakroom/w/c. The first floor also features en suite shower room to the master bedroom and a modern family bathroom. Outside, there is an attractive covered side decking/entertaining area, plus garage and ample driveway parking. *Please note* - Interested parties should be in proceedable buying positions.