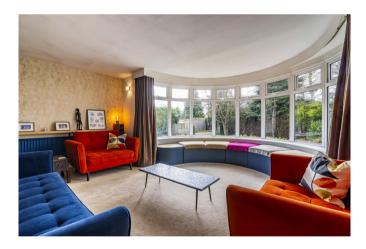

The ground floor accommodation is particularly spacious and very adaptable and provides additional potential to extend, subject to planning consent. Features of note include stunning front lounge with large feature bay window, study, games room, sitting room, dining room, family room, fitted kitchen and downstairs cloakroom/w/c. The first floor also features en suite shower room to the master bedroom and a modern family bathroom. Outside, there is an attractive covered side decking/entertaining area, plus garage and ample driveway parking. *Please note* - Interested parties should be in proceedable buying positions.