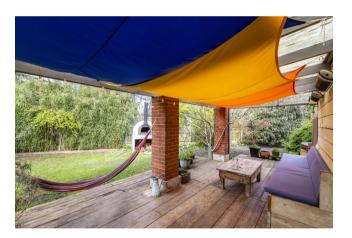

The ground floor accommodation is particularly spacious and very adaptable and provides additional potential to extend, subject to planning consent. Features of note include stunning front lounge with large feature bay window, study, games room, sitting room, dining room, family room, fitted kitchen and downstairs cloakroom/w/c. The first floor also features en suite shower room to the master bedroom and a modern family bathroom. Outside, there is an attractive covered side decking/entertaining area, plus garage and ample driveway parking. *Please note* - Interested parties should be in proceedable buying positions.