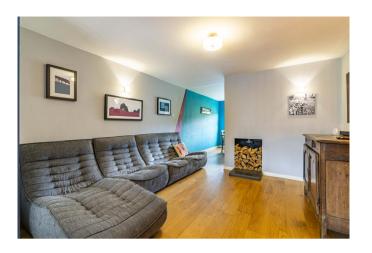

The ground floor accommodation is particularly spacious and very adaptable and provides additional potential to extend, subject to planning consent. Features of note include stunning front lounge with large feature bay window, study, games room, sitting room, dining room, family room, fitted kitchen and downstairs cloakroom/w/c. The first floor also features en suite shower room to the master bedroom and a modern family bathroom. Outside, there is an attractive covered side decking/entertaining area, plus garage and ample driveway parking. *Please note* - Interested parties should be in proceedable buying positions.