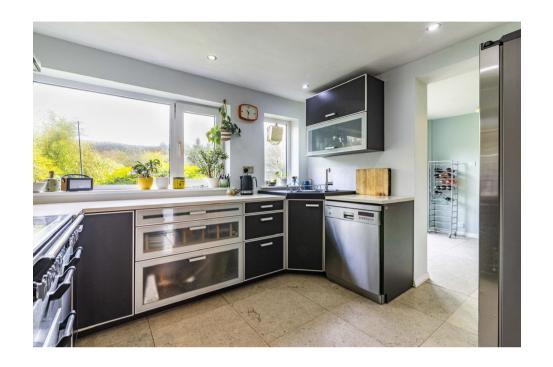

The ground floor accommodation is particularly spacious and very adaptable and provides additional potential to extend, subject to planning consent. Features of note include stunning front lounge with large feature bay window, study, games room, sitting room, dining room, family room, fitted kitchen and downstairs cloakroom/w/c. The first floor also features en suite shower room to the master bedroom and a modern family bathroom. Outside, there is an attractive covered side decking/entertaining area, plus garage and ample driveway parking. *Please note* - Interested parties should be in proceedable buying positions.