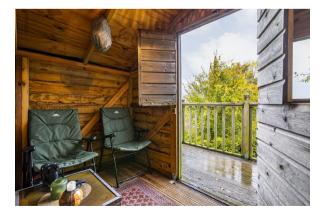

The apartment accommodation above the garage includes a studio style bedroom/living room, fully fitted kitchenette plus en suite shower/wet room. It has its own independent electric heating system (with solar power) and private entrance via a side stairway to the right of the garage. The treehouse has power supply and fabulous views from the balcony