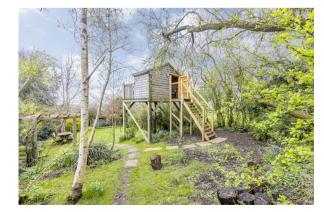

The apartment accommodation above the garage includes a studio style bedroom/living room, fully fitted kitchenette plus en suite shower/wet room. It has its own independent electric heating system (with solar power) and private entrance via a side stairway to the right of the garage. The treehouse has power supply and fabulous views from the balcony