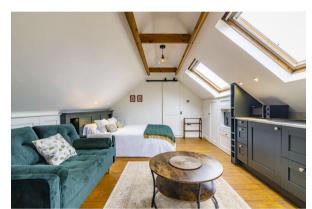

The apartment accommodation above the garage includes a studio style bedroom/living room, fully fitted kitchenette plus en suite shower/wet room. It has its own independent electric heating system (with solar power) and private entrance via a side stairway to the right of the garage. The treehouse has power supply and fabulous views from the balcony