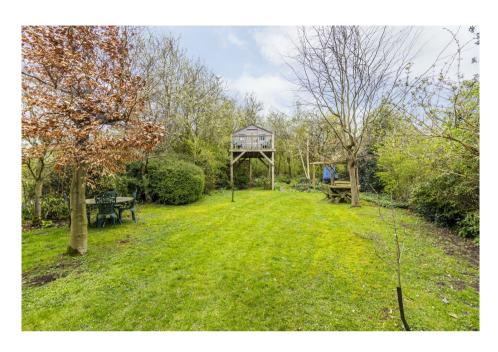

The apartment accommodation above the garage includes a studio style bedroom/living room, fully fitted kitchenette plus en suite shower/wet room. It has its own independent electric heating system (with solar power) and private entrance via a side stairway to the right of the garage. The treehouse has power supply and fabulous views from the balcony