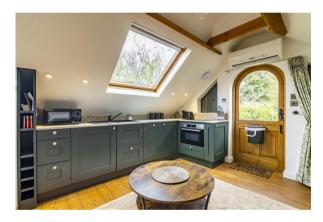

The apartment accommodation above the garage includes a studio style bedroom/living room, fully fitted kitchenette plus en suite shower/wet room. It has its own independent electric heating system (with solar power) and private entrance via a side stairway to the right of the garage. The treehouse has power supply and fabulous views from the balcony