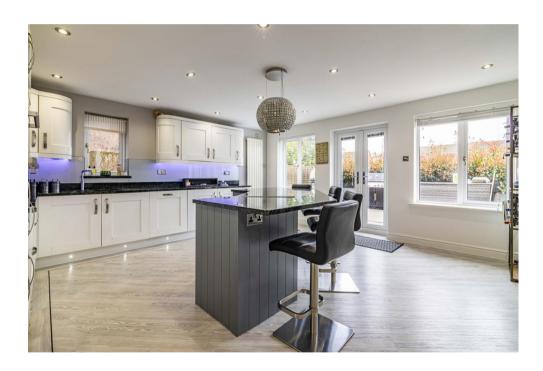

This outstanding, spacious family home is offered for sale with no onward chain and features a superb open plan 'living kitchen breakfast room' (plus utility) en suite to both master and guest bedrooms, re-fitted family bathroom and fitted wardrobes to five bedrooms (including walk-in wardrobe to the master bedroom). Outside there is ample driveway parking, double garage (with new electrically operated door) and to the rear a new composite decked entertaining area and private south facing private rear garden. A beautiful home worthy of an immediate viewing appointment. No onward chain.