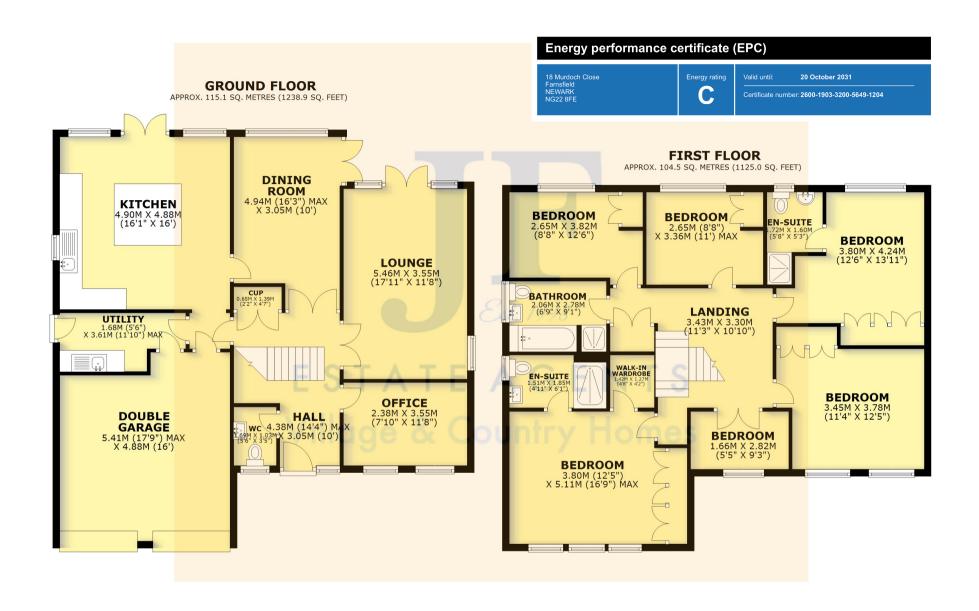

This outstanding, spacious family home is offered for sale with no onward chain and features a superb open plan 'living kitchen breakfast room' (plus utility) en suite to both master and guest bedrooms, re-fitted family bathroom and fitted wardrobes to five bedrooms (including walk-in wardrobe to the master bedroom). Outside there is ample driveway parking, double garage (with new electrically operated door) and to the rear a new composite decked entertaining area and private south facing private rear garden. A beautiful home worthy of an immediate viewing appointment. No onward chain.

Telephone 01623 392676 Email : mail@jfea.co.uk

Web: jfea.co.uk

TOTAL AREA: APPROX. 219.6 SQ. METRES (2363.9 SQ. FEET)