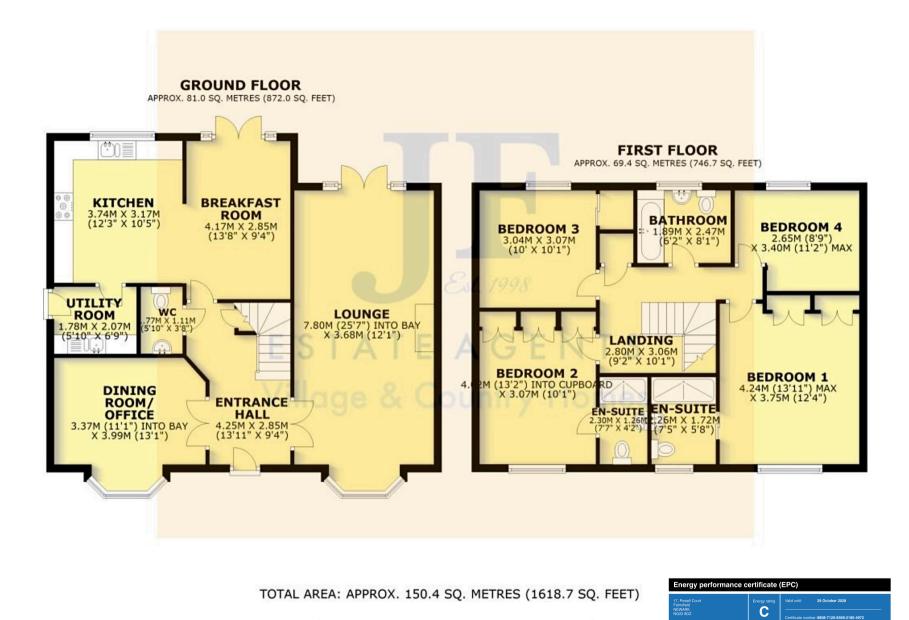

17 Powell Court Farnsfield NG22 8DZ

£525,000 Freehold

n exciting opportunity to acquire a substantial 4 double bedroom, 3 reception room detached family home situated within a quiet cul de sac within this highly desirable development on the south side of the village. The property is offered for sale in excellent order throughout and benefits from a recently landscaped south facing garden, detached double garage with driveway parking for 4 cars, numerous internal updates, including a new kitchen, en suite shower room to the master bedroom, luxury family bathroom, log burner/fireplace in the lounge and Karndean floor coverings.

Gas central heating / double glazing / all main services / council tax band F Insulated and boarded loft with pull down ladder.

Guide price £525,000 Freehold

Viewing through Jonathan Fitzpatrick Village & Country Homes 64 Main Street Farnsfield NG22 8EF