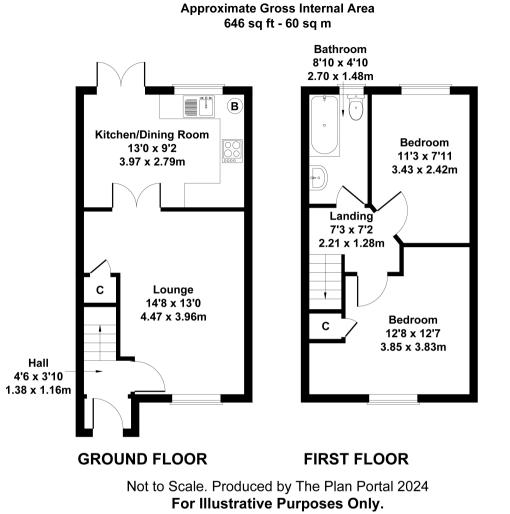

## 7 Irving Close Farnsfield NG22 8FB

rare opportunity to acquire a modern 2 bedroom mid terrace property situated in a quiet cul de sac, within this highly sought after development adjacent to Hadleigh Park. The property requires cosmetic updating which has been reflected in the realistic asking price. Other features include off road parking for one car, east facing rear garden, gas central heating and double glazing. Farnsfield is a delightful rural village with numerous shops, eateries and many picturesque countryside walks. No onward chain. Viewing strongly recommended.