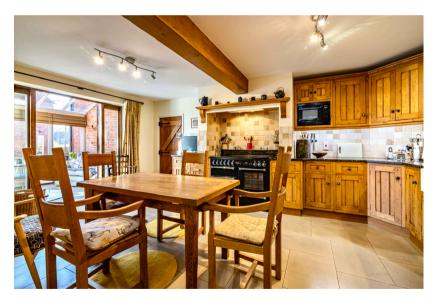

Numerous features include a large farmhouse style kitchen breakfast room with adjoining conservatory and utility/pantry, beamed lounge with fireplace, separate dining room and downstairs cloakroom. The first floor is exceptionally spacious with a long corridor landing from front to back, superb master bedroom with vaulted ceiling, air conditioning, en suite shower room, three further double bedrooms and family bathroom. Outside the aforementioned garage has access directly into the house and the partly walled, low maintenance landscaped garden offers a quiet and relaxing haven for pottering or entertaining. Edingley is a sought after historic village with numerous countryside walks, its own pub/restaurant, and a short drive to both Farnsfield and Southwell offering a wide selection of shops, eateries and amenities. Internal viewing is strongly recommended.