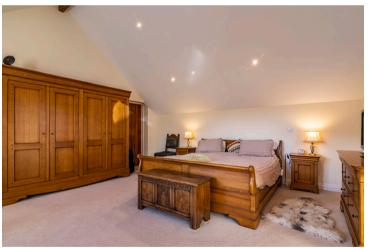

Numerous features include a large farmhouse style kitchen breakfast room with adjoining conservatory and utility/pantry, beamed lounge with fireplace, separate dining room and downstairs cloakroom. The first floor is exceptionally spacious with a long corridor landing from front to back, superb master bedroom with vaulted ceiling, air conditioning, en suite shower room, three further double bedrooms and family bathroom. Outside the aforementioned garage has access directly into the house and the partly walled, low maintenance landscaped garden offers a quiet and relaxing haven for pottering or entertaining. Edingley is a sought after historic village with numerous countryside walks, its own pub/restaurant, and a short drive to both Farnsfield and Southwell offering a wide selection of shops, eateries and amenities. Internal viewing is strongly recommended.