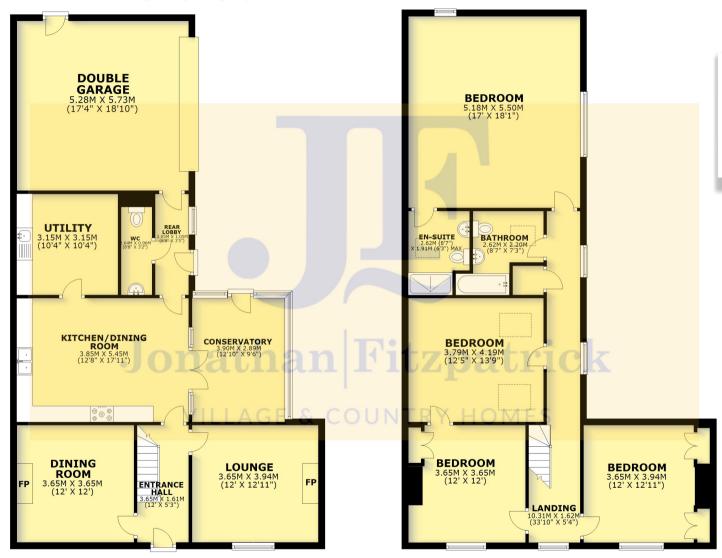

## **GROUND FLOOR**APPROX. 115.0 SQ. METRES (1237.6 SQ. FEET)

## FIRST FLOOR

APPROX. 99.5 SQ. METRES (1070.6 SQ. FEET)

Energy performance certificate (EPC)

The Hollies Main Street Edingley NG22 8BE

Property type

Detached house

Total floor area

Energy rating Valid until: 22 August 2026
Certificate 8196-7628-4650-7657-0922
number: 8196-7828-4650-7657-0922
Total floor area 1777 square metres

TOTAL AREA: APPROX. 214.4 SQ. METRES (2308.2 SQ. FEET)