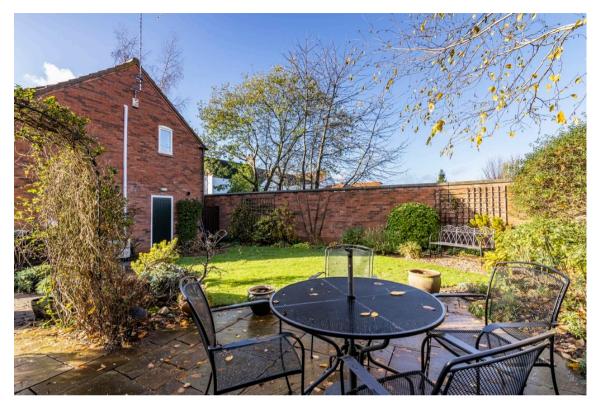

Numerous features include a large farmhouse style kitchen breakfast room with adjoining conservatory and utility/pantry, beamed lounge with fireplace, separate dining room and downstairs cloakroom. The first floor is exceptionally spacious with a long corridor landing from front to back, superb master bedroom with vaulted ceiling, air conditioning, en suite shower room, three further double bedrooms and family bathroom. Outside the aforementioned garage has access directly into the house and the partly walled, low maintenance landscaped garden offers a quiet and relaxing haven for pottering or entertaining. Edingley is a sought after historic village with numerous countryside walks, its own pub/restaurant, and a short drive to both Farnsfield and Southwell offering a wide selection of shops, eateries and amenities. Internal viewing is strongly recommended.