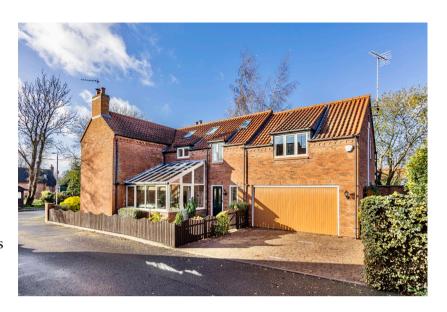

'The Hollies' Main Street Edingley NG22 8BE

£535,000 Freehold

Tel 01623 392676 Email mail@jfea.co.uk Visit jfea.co.uk

64 Main Street Farnsfield NG22 8EF

superbly presented and deceptively spacious 4 double bedroom detached family home, situated on a generous landscaped plot with double garage and driveway parking. The property forms part of an exclusive development of similar homes within a small private cul de sac backing onto fields at the rear.

Numerous features include a large farmhouse style kitchen breakfast room with adjoining conservatory and utility/pantry, beamed lounge with fireplace, separate dining room and downstairs cloakroom. The first floor is exceptionally spacious with a long corridor landing from front to back, superb master bedroom with vaulted ceiling, air conditioning, en suite shower room, three further double bedrooms and family bathroom. Outside the aforementioned garage has access directly into the house and the partly walled, low maintenance landscaped garden offers a quiet and relaxing haven for pottering or entertaining. Edingley is a sought after historic village with numerous countryside walks, its own pub/restaurant, and a short drive to both Farnsfield and Southwell offering a wide selection of shops, eateries and amenities. Internal viewing is strongly recommended.