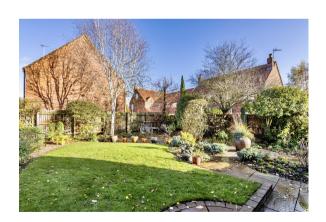

Numerous features include a large farmhouse style kitchen breakfast room with adjoining conservatory and utility/pantry, beamed lounge with fireplace, separate dining room and downstairs cloakroom. The first floor is exceptionally spacious with a long corridor landing from front to back, superb master bedroom with vaulted ceiling, air conditioning, en suite shower room, three further double bedrooms and family bathroom. Outside the aforementioned garage has access directly into the house and the partly walled, low maintenance landscaped garden offers a quiet and relaxing haven for pottering or entertaining. Edingley is a sought after historic village with numerous countryside walks, its own pub/restaurant, and a short drive to both Farnsfield and Southwell offering a wide selection of shops, eateries and amenities. Internal viewing is strongly recommended.