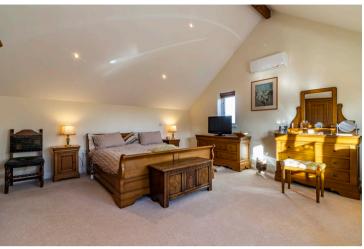

Numerous features include a large farmhouse style kitchen breakfast room with adjoining conservatory and utility/pantry, beamed lounge with fireplace, separate dining room and downstairs cloakroom. The first floor is exceptionally spacious with a long corridor landing from front to back, superb master bedroom with vaulted ceiling, air conditioning, en suite shower room, three further double bedrooms and family bathroom. Outside the aforementioned garage has access directly into the house and the partly walled, low maintenance landscaped garden offers a quiet and relaxing haven for pottering or entertaining. Edingley is a sought after historic village with numerous countryside walks, its own pub/restaurant, and a short drive to both Farnsfield and Southwell offering a wide selection of shops, eateries and amenities. Internal viewing is strongly recommended.