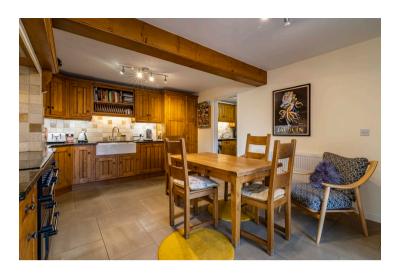

Numerous features include a large farmhouse style kitchen breakfast room with adjoining conservatory and utility/pantry, beamed lounge with fireplace, separate dining room and downstairs cloakroom. The first floor is exceptionally spacious with a long corridor landing from front to back, superb master bedroom with vaulted ceiling, air conditioning, en suite shower room, three further double bedrooms and family bathroom. Outside the aforementioned garage has access directly into the house and the partly walled, low maintenance landscaped garden offers a quiet and relaxing haven for pottering or entertaining. Edingley is a sought after historic village with numerous countryside walks, its own pub/restaurant, and a short drive to both Farnsfield and Southwell offering a wide selection of shops, eateries and amenities. Internal viewing is strongly recommended.