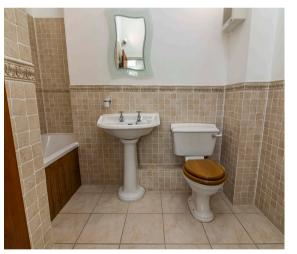

Numerous features include a large farmhouse style kitchen breakfast room with adjoining conservatory and utility/pantry, beamed lounge with fireplace, separate dining room and downstairs cloakroom. The first floor is exceptionally spacious with a long corridor landing from front to back, superb master bedroom with vaulted ceiling, air conditioning, en suite shower room, three further double bedrooms and family bathroom. Outside the aforementioned garage has access directly into the house and the partly walled, low maintenance landscaped garden offers a quiet and relaxing haven for pottering or entertaining. Edingley is a sought after historic village with numerous countryside walks, its own pub/restaurant, and a short drive to both Farnsfield and Southwell offering a wide selection of shops, eateries and amenities. Internal viewing is strongly recommended.