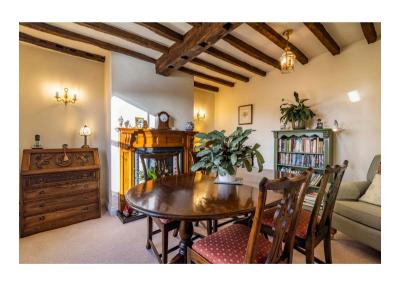

Numerous features include a large farmhouse style kitchen breakfast room with adjoining conservatory and utility/pantry, beamed lounge with fireplace, separate dining room and downstairs cloakroom. The first floor is exceptionally spacious with a long corridor landing from front to back, superb master bedroom with vaulted ceiling, air conditioning, en suite shower room, three further double bedrooms and family bathroom. Outside the aforementioned garage has access directly into the house and the partly walled, low maintenance landscaped garden offers a quiet and relaxing haven for pottering or entertaining. Edingley is a sought after historic village with numerous countryside walks, its own pub/restaurant, and a short drive to both Farnsfield and Southwell offering a wide selection of shops, eateries and amenities. Internal viewing is strongly recommended.