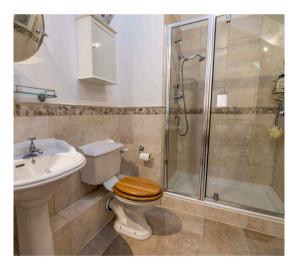

Numerous features include a large farmhouse style kitchen breakfast room with adjoining conservatory and utility/pantry, beamed lounge with fireplace, separate dining room and downstairs cloakroom. The first floor is exceptionally spacious with a long corridor landing from front to back, superb master bedroom with vaulted ceiling, air conditioning, en suite shower room, three further double bedrooms and family bathroom. Outside the aforementioned garage has access directly into the house and the partly walled, low maintenance landscaped garden offers a quiet and relaxing haven for pottering or entertaining. Edingley is a sought after historic village with numerous countryside walks, its own pub/restaurant, and a short drive to both Farnsfield and Southwell offering a wide selection of shops, eateries and amenities. Internal viewing is strongly recommended.