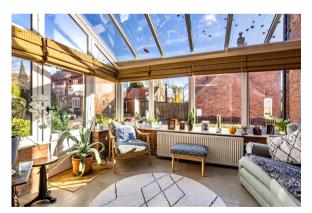

Numerous features include a large farmhouse style kitchen breakfast room with adjoining conservatory and utility/pantry, beamed lounge with fireplace, separate dining room and downstairs cloakroom. The first floor is exceptionally spacious with a long corridor landing from front to back, superb master bedroom with vaulted ceiling, air conditioning, en suite shower room, three further double bedrooms and family bathroom. Outside the aforementioned garage has access directly into the house and the partly walled, low maintenance landscaped garden offers a quiet and relaxing haven for pottering or entertaining. Edingley is a sought after historic village with numerous countryside walks, its own pub/restaurant, and a short drive to both Farnsfield and Southwell offering a wide selection of shops, eateries and amenities. Internal viewing is strongly recommended.