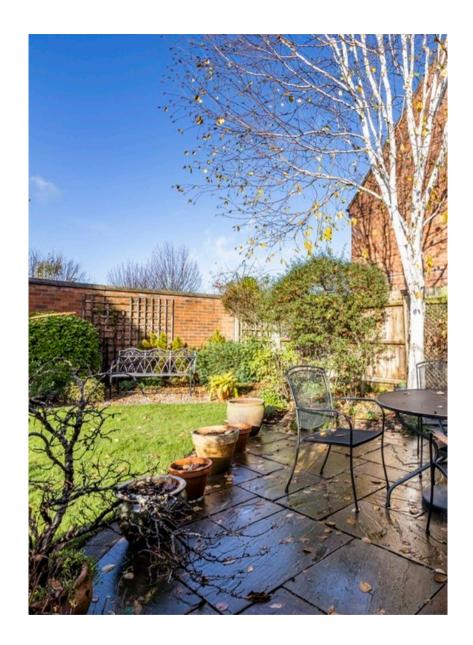

Numerous features include a large farmhouse style kitchen breakfast room with adjoining conservatory and utility/pantry, beamed lounge with fireplace, separate dining room and downstairs cloakroom. The first floor is exceptionally spacious with a long corridor landing from front to back, superb master bedroom with vaulted ceiling, air conditioning, en suite shower room, three further double bedrooms and family bathroom. Outside the aforementioned garage has access directly into the house and the partly walled, low maintenance landscaped garden offers a quiet and relaxing haven for pottering or entertaining. Edingley is a sought after historic village with numerous countryside walks, its own pub/restaurant, and a short drive to both Farnsfield and Southwell offering a wide selection of shops, eateries and amenities. Internal viewing is strongly recommended.