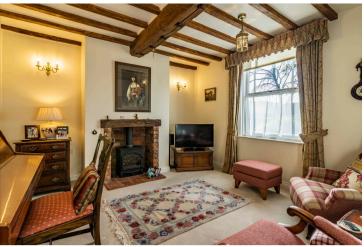

Numerous features include a large farmhouse style kitchen breakfast room with adjoining conservatory and utility/pantry, beamed lounge with fireplace, separate dining room and downstairs cloakroom. The first floor is exceptionally spacious with a long corridor landing from front to back, superb master bedroom with vaulted ceiling, air conditioning, en suite shower room, three further double bedrooms and family bathroom. Outside the aforementioned garage has access directly into the house and the partly walled, low maintenance landscaped garden offers a quiet and relaxing haven for pottering or entertaining. Edingley is a sought after historic village with numerous countryside walks, its own pub/restaurant, and a short drive to both Farnsfield and Southwell offering a wide selection of shops, eateries and amenities. Internal viewing is strongly recommended.