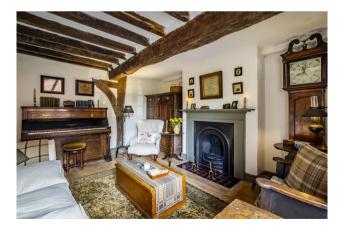

## 'Home Farm Cottage' Westhorpe Southwell NG25 oNG

A most attractive and superbly presented Grade 2 listed 3 bedroom attached period home of considerable charm, situated in this picturesque hamlet on the outskirts of Southwell town centre. The property has been much improved by the current owners and offers deceptively spacious family accommodation throughout with a substantial two storey cart shed/outbuilding that offers potential for conversion to an annexe, studio, home office or games room, subject to planning consents. The location is idyllic being only minutes from Southwell town centre, renowned minster cathedral, boutique shops, cafes, primary and secondary schools and numerous cultural activities. Home Farm Cottage is without doubt one of the most impressive period homes we have listed in recent years. The accommodation briefly comprises, entrance hallway, downstairs cloakroom, a beautifully presented beamed lounge with open hearth fireplace, spacious dining room with cast iron range and refitted breakfast kitchen with large walk-in pantry. The first floor features a master bedroom with large eaves storage, two further bedrooms plus a spacious family bathroom with separate shower cubicle. In addition there is a useful craft area plus converted attic room with velux window that could be used as a study, hobbies room or den. Outside, the attractive walled mature gardens feature a private patio area to the rear and the original cart shed provides extensive storage to both ground and first floor levels, offering great potential for further conversion, subject to usual planning consents.