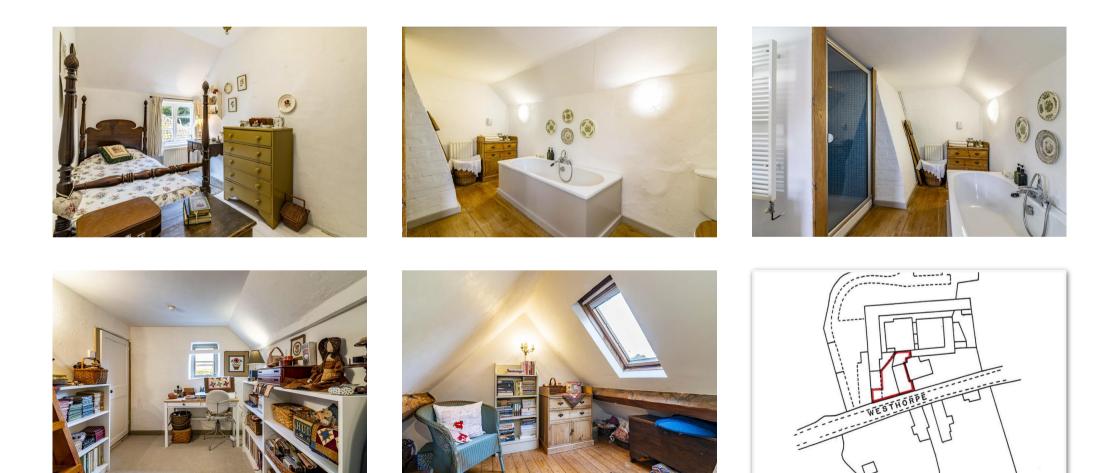

## 'Home Farm Cottage' Westhorpe Southwell NG25 oNG

A most attractive and superbly presented Grade 2 listed 3 bedroom attached period home of considerable charm, situated in this picturesque hamlet on the outskirts of Southwell town centre. The property has been much improved by the current owners and offers deceptively spacious family accommodation throughout with a substantial two storey cart shed/outbuilding that offers potential for conversion to an annexe, studio, home office or games room, subject to planning consents. The location is idyllic being only minutes from Southwell town centre, renowned minster cathedral, boutique shops, cafes, primary and secondary schools and numerous cultural activities. Home Farm Cottage is without doubt one of the most impressive period homes we have listed in recent years. The accommodation briefly comprises, entrance hallway, downstairs cloakroom, a beautifully presented beamed lounge with open hearth fireplace, spacious dining room with cast iron range and refitted breakfast kitchen with large walk-in pantry. The first floor features a master bedroom with large eaves storage, two further bedrooms plus a spacious family bathroom with separate shower cubicle. In addition there is a useful craft area plus converted attic room with velux window that could be used as a study, hobbies room or den. Outside, the attractive walled mature gardens feature a private patio area to the rear and the original cart shed provides extensive storage to both ground and first floor levels, offering great potential for further conversion, subject to usual planning consents.