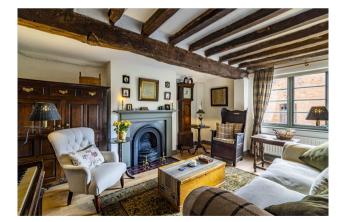

## 'Home Farm Cottage' Westhorpe Southwell NG25 oNG

A most attractive and superbly presented Grade 2 listed 3 bedroom attached period home of considerable charm, situated in this picturesque hamlet on the outskirts of Southwell town centre. The property has been much improved by the current owners and offers deceptively spacious family accommodation throughout with a substantial two storey cart shed/outbuilding that offers potential for conversion to an annexe, studio, home office or games room, subject to planning consents. The location is idyllic being only minutes from Southwell town centre, renowned minster cathedral, boutique shops, cafes, primary and secondary schools and numerous cultural activities. Home Farm Cottage is without doubt one of the most impressive period homes we have listed in recent years. The accommodation briefly comprises, entrance hallway, downstairs cloakroom, a beautifully presented beamed lounge with open hearth fireplace, spacious dining room with cast iron range and refitted breakfast kitchen with large walk-in pantry. The first floor features a master bedroom with large eaves storage, two further bedrooms plus a spacious family bathroom with separate shower cubicle. In addition there is a useful craft area plus converted attic room with velux window that could be used as a study, hobbies room or den. Outside, the attractive walled mature gardens feature a private patio area to the rear and the original cart shed provides extensive storage to both ground and first floor levels, offering great potential for further conversion, subject to usual planning consents.