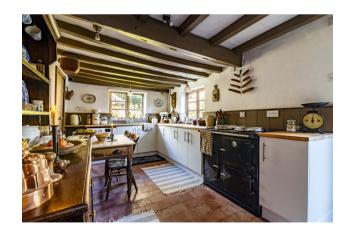

## 'Home Farm Cottage' Westhorpe Southwell NG25 oNG

A most attractive and superbly presented Grade 2 listed 3 bedroom attached period home of considerable charm, situated in this picturesque hamlet on the outskirts of Southwell town centre. The property has been much improved by the current owners and offers deceptively spacious family accommodation throughout with a substantial two storey cart shed/outbuilding that offers potential for conversion to an annexe, studio, home office or games room, subject to planning consents. The location is idyllic being only minutes from Southwell town centre, renowned minster cathedral, boutique shops, cafes, primary and secondary schools and numerous cultural activities. Home Farm Cottage is without doubt one of the most impressive period homes we have listed in recent years. The accommodation briefly comprises, entrance hallway, downstairs cloakroom, a beautifully presented beamed lounge with open hearth fireplace, spacious dining room with cast iron range and refitted breakfast kitchen with large walk-in pantry. The first floor features a master bedroom with large eaves storage, two further bedrooms plus a spacious family bathroom with separate shower cubicle. In addition there is a useful craft area plus converted attic room with velux window that could be used as a study, hobbies room or den. Outside, the attractive walled mature gardens feature a private patio area to the rear and the original cart shed provides extensive storage to both ground and first floor levels, offering great potential for further conversion, subject to usual planning consents.