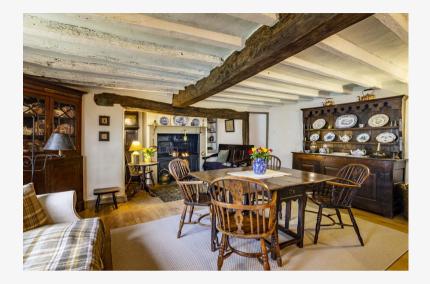

## 'Home Farm Cottage' Westhorpe Southwell NG25 oNG

A most attractive and superbly presented Grade 2 listed 3 bedroom attached period home of considerable charm, situated in this picturesque hamlet on the outskirts of Southwell town centre. The property has been much improved by the current owners and offers deceptively spacious family accommodation throughout with a substantial two storey cart shed/outbuilding that offers potential for conversion to an annexe, studio, home office or games room, subject to planning consents. The location is idyllic being only minutes from Southwell town centre, renowned minster cathedral, boutique shops, cafes, primary and secondary schools and numerous cultural activities. Home Farm Cottage is without doubt one of the most impressive period homes we have listed in recent years. The accommodation briefly comprises, entrance hallway, downstairs cloakroom, a beautifully presented beamed lounge with open hearth fireplace, spacious dining room with cast iron range and refitted breakfast kitchen with large walk-in pantry. The first floor features a master bedroom with large eaves storage, two further bedrooms plus a spacious family bathroom with separate shower cubicle. In addition there is a useful craft area plus converted attic room with velux window that could be used as a study, hobbies room or den. Outside, the attractive walled mature gardens feature a private patio area to the rear and the original cart shed provides extensive storage to both ground and first floor levels, offering great potential for further conversion, subject to usual planning consents.