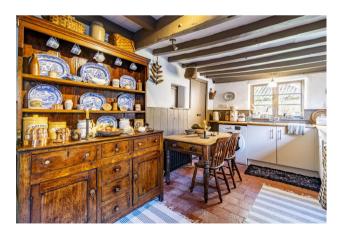

## 'Home Farm Cottage' Westhorpe Southwell NG25 oNG

A most attractive and superbly presented Grade 2 listed 3 bedroom attached period home of considerable charm, situated in this picturesque hamlet on the outskirts of Southwell town centre. The property has been much improved by the current owners and offers deceptively spacious family accommodation throughout with a substantial two storey cart shed/outbuilding that offers potential for conversion to an annexe, studio, home office or games room, subject to planning consents. The location is idyllic being only minutes from Southwell town centre, renowned minster cathedral, boutique shops, cafes, primary and secondary schools and numerous cultural activities. Home Farm Cottage is without doubt one of the most impressive period homes we have listed in recent years. The accommodation briefly comprises, entrance hallway, downstairs cloakroom, a beautifully presented beamed lounge with open hearth fireplace, spacious dining room with cast iron range and refitted breakfast kitchen with large walk-in pantry. The first floor features a master bedroom with large eaves storage, two further bedrooms plus a spacious family bathroom with separate shower cubicle. In addition there is a useful craft area plus converted attic room with velux window that could be used as a study, hobbies room or den. Outside, the attractive walled mature gardens feature a private patio area to the rear and the original cart shed provides extensive storage to both ground and first floor levels, offering great potential for further conversion, subject to usual planning consents.