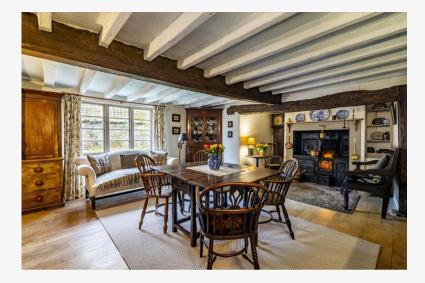

## 'Home Farm Cottage' Westhorpe Southwell NG25 oNG

A most attractive and superbly presented Grade 2 listed 3 bedroom attached period home of considerable charm, situated in this picturesque hamlet on the outskirts of Southwell town centre. The property has been much improved by the current owners and offers deceptively spacious family accommodation throughout with a substantial two storey cart shed/outbuilding that offers potential for conversion to an annexe, studio, home office or games room, subject to planning consents. The location is idyllic being only minutes from Southwell town centre, renowned minster cathedral, boutique shops, cafes, primary and secondary schools and numerous cultural activities. Home Farm Cottage is without doubt one of the most impressive period homes we have listed in recent years. The accommodation briefly comprises, entrance hallway, downstairs cloakroom, a beautifully presented beamed lounge with open hearth fireplace, spacious dining room with cast iron range and refitted breakfast kitchen with large walk-in pantry. The first floor features a master bedroom with large eaves storage, two further bedrooms plus a spacious family bathroom with separate shower cubicle. In addition there is a useful craft area plus converted attic room with velux window that could be used as a study, hobbies room or den. Outside, the attractive walled mature gardens feature a private patio area to the rear and the original cart shed provides extensive storage to both ground and first floor levels, offering great potential for further conversion, subject to usual planning consents.