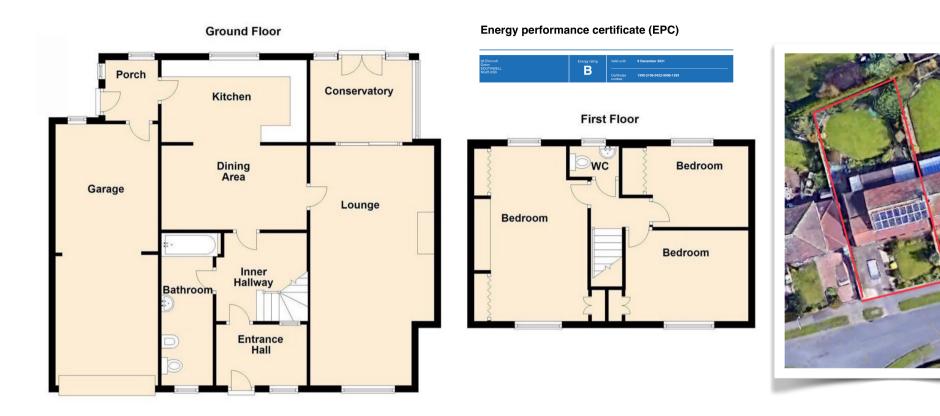

## 26 Elmcroft Oxton Nottingham NG25 oSB

A deceptively spacious 3 bedroom extended semi detached family home situated in a quiet cul de sac adjoining fields and open countryside. The property is offered for sale at a realistic asking price to attract either first time buyers or those in proceedable purchasing positions. Features of note include a good size dining kitchen, spacious lounge, conservatory and tandem garage with driveway parking. The property also benefits from gas central heating and solar panels connected to a Tesla Power Wall storage battery. Oxton is an attractive rural village with two pubs and village stores. Viewing strongly advised.

## Guide price : £285,000/£295,000 Freehold

Southwell approximately 4 miles Council tax band C Gas central heating Mains drainage Flood risk - Low Solar panels and Tesla Power Wall

Vendor contribution: £1500 towards purchasers conveyancing costs, subject to offer and payable upon completion of sale. Main Office 01623 392676 Mobile 07812989872 - Jonathan Bender (Partner) Mobile 07827097437 - Mo Fitzpatrick (Partner) Email mail@jfea.co.uk