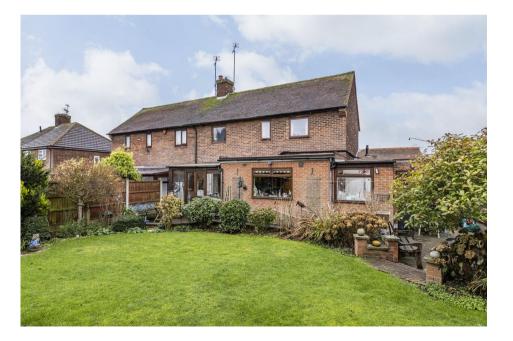

## 26 Elmcroft Oxton Nottingham NG25 oSB

A deceptively spacious 3 bedroom extended semi detached family home situated in a quiet cul de sac adjoining fields and open countryside. The property is offered for sale at a realistic asking price to attract either first time buyers or those in proceedable purchasing positions. Features of note include a good size dining kitchen, spacious lounge, conservatory and tandem garage with driveway parking. The property also benefits from gas central heating and solar panels connected to a Tesla Power Wall storage battery. Oxton is an attractive rural village with two pubs and village stores. Viewing strongly advised.