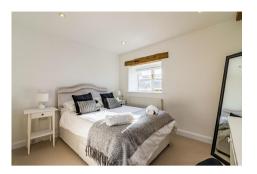

The 'living' kitchen dining room area is exceptionally spacious with under floor heating and a comprehensive range of farmhouse style pine units with island and quality range cooker. There is also an adjoining boot room and walk-in pantry/utility room. From the rear, stairs lead to an attractive mezzanine office/study and onto the first floor landing and principal en suite bedrooms.