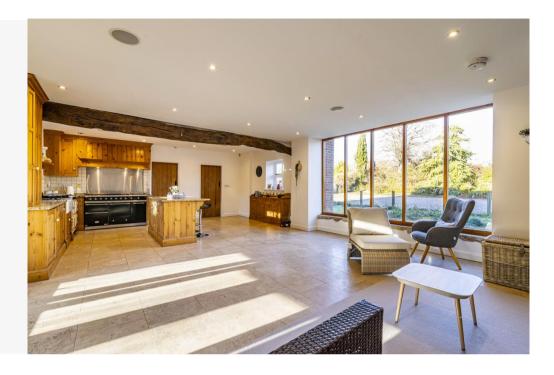

The 'living' kitchen dining room area is exceptionally spacious with under floor heating and a comprehensive range of farmhouse style pine units with island and quality range cooker. There is also an adjoining boot room and walk-in pantry/utility room. From the rear, stairs lead to an attractive mezzanine office/study and onto the first floor landing and principal en suite bedrooms.