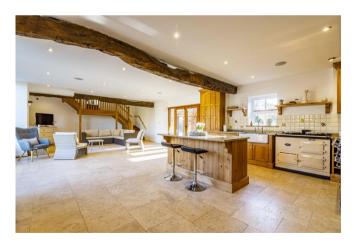

The 'living' kitchen dining room area is exceptionally spacious with under floor heating and a comprehensive range of farmhouse style pine units with island and quality range cooker. There is also an adjoining boot room and walk-in pantry/utility room. From the rear, stairs lead to an attractive mezzanine office/study and onto the first floor landing and principal en suite bedrooms.