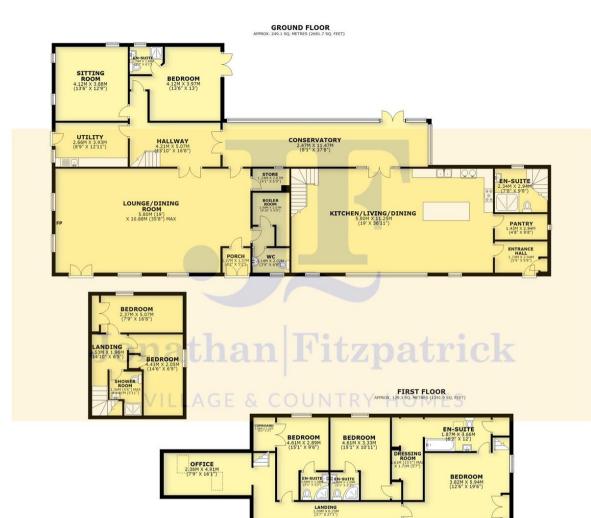

64 Main Street Farnsfield Ng22 8EF

TOTAL AREA: APPROX. 378.4 SQ. METRES (4073.6 SQ. FEET)