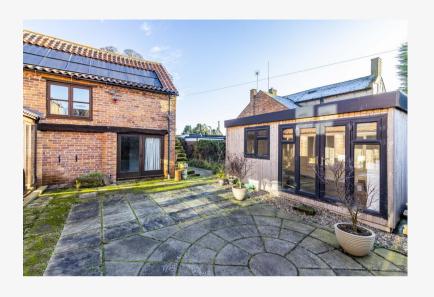

.

Holly Barn is approached via a long tree lined driveway (shared with three other properties) with fields either side, leading to the main entrance with parking for around 8-10 cars plus a large double garage. To the south side of the property there is an attractive courtyard area with modern home office/garden room, and the beautiful landscaped gardens enjoy a pleasant east/south orientation with two substantial timber garden cabins and feature pergola area, ideal for entertaining, bbq's and al fresco dining.