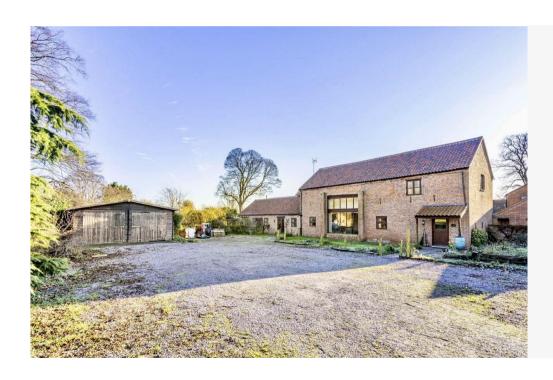

## 'Holly Barn' Mansfield Road Farnsfield NG22 8HJ

An outstanding and hugely desirable 6 bedroom detached barn conversion situated in a quiet and secluded location off Mansfield Road, surrounded by fields and open countryside. This impressive and imposing home occupies a plot of approximately 0.85 acres and includes a substantial timber double garage, extensive parking and two large outbuildings and garden office. The internal accommodation is exceptionally spacious and adaptable, easily lending itself to dual occupation if required. Please note, interested parties should ideally be in proceedable buying positions. No onward chain.

.

Holly Barn is approached via a long tree lined driveway (shared with three other properties) with fields either side, leading to the main entrance with parking for around 8-10 cars plus a large double garage. To the south side of the property there is an attractive courtyard area with modern home office/garden room, and the beautiful landscaped gardens enjoy a pleasant east/south orientation with two substantial timber garden cabins and feature pergola area, ideal for entertaining, bbq's and al fresco dining.