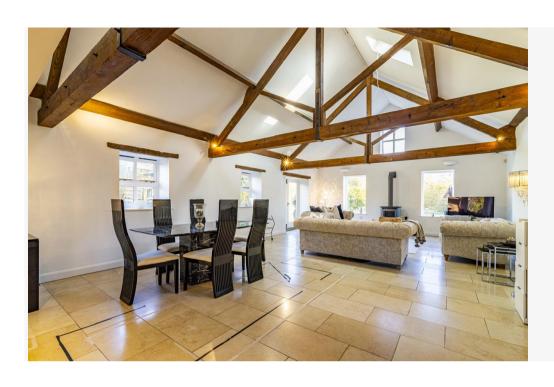

The 'living' kitchen dining room area is exceptionally spacious with under floor heating and a comprehensive range of farmhouse style pine units with island and quality range cooker. There is also an adjoining boot room and walk-in pantry/utility room. From the rear, stairs lead to an attractive mezzanine office/study and onto the first floor landing and principal en suite bedrooms.