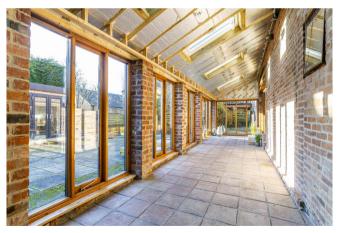

.

Holly Barn is approached via a long tree lined driveway (shared with three other properties) with fields either side, leading to the main entrance with parking for around 8-10 cars plus a large double garage. To the south side of the property there is an attractive courtyard area with modern home office/garden room, and the beautiful landscaped gardens enjoy a pleasant east/south orientation with two substantial timber garden cabins and feature pergola area, ideal for entertaining, bbq's and al fresco dining.