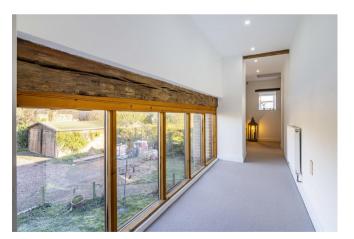

The 'living' kitchen dining room area is exceptionally spacious with under floor heating and a comprehensive range of farmhouse style pine units with island and quality range cooker. There is also an adjoining boot room and walk-in pantry/utility room. From the rear, stairs lead to an attractive mezzanine office/study and onto the first floor landing and principal en suite bedrooms.