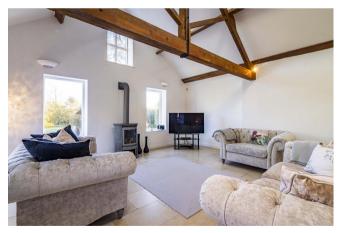

The 'living' kitchen dining room area is exceptionally spacious with under floor heating and a comprehensive range of farmhouse style pine units with island and quality range cooker. There is also an adjoining boot room and walk-in pantry/utility room. From the rear, stairs lead to an attractive mezzanine office/study and onto the first floor landing and principal en suite bedrooms.