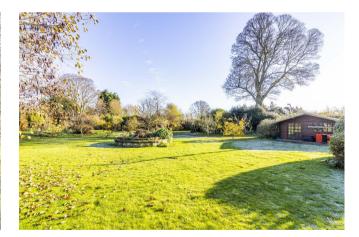

.

Holly Barn is approached via a long tree lined driveway (shared with three other properties) with fields either side, leading to the main entrance with parking for around 8-10 cars plus a large double garage. To the south side of the property there is an attractive courtyard area with modern home office/garden room, and the beautiful landscaped gardens enjoy a pleasant east/south orientation with two substantial timber garden cabins and feature pergola area, ideal for entertaining, bbq's and al fresco dining.