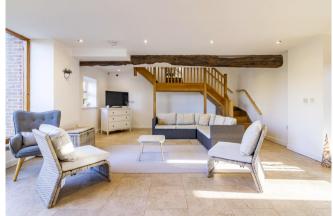

The 'living' kitchen dining room area is exceptionally spacious with under floor heating and a comprehensive range of farmhouse style pine units with island and quality range cooker. There is also an adjoining boot room and walk-in pantry/utility room. From the rear, stairs lead to an attractive mezzanine office/study and onto the first floor landing and principal en suite bedrooms.