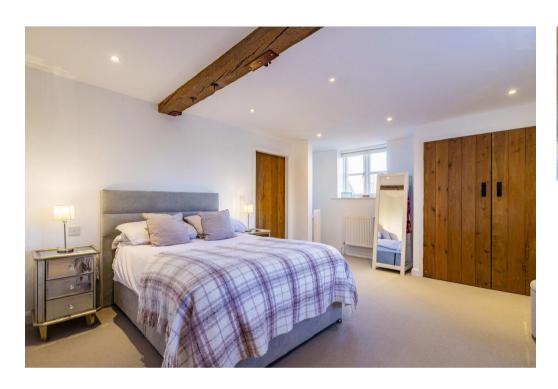

The 'living' kitchen dining room area is exceptionally spacious with under floor heating and a comprehensive range of farmhouse style pine units with island and quality range cooker. There is also an adjoining boot room and walk-in pantry/utility room. From the rear, stairs lead to an attractive mezzanine office/study and onto the first floor landing and principal en suite bedrooms.