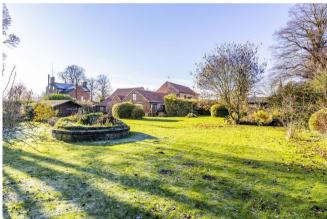

.

Holly Barn is approached via a long tree lined driveway (shared with three other properties) with fields either side, leading to the main entrance with parking for around 8-10 cars plus a large double garage. To the south side of the property there is an attractive courtyard area with modern home office/garden room, and the beautiful landscaped gardens enjoy a pleasant east/south orientation with two substantial timber garden cabins and feature pergola area, ideal for entertaining, bbq's and al fresco dining.