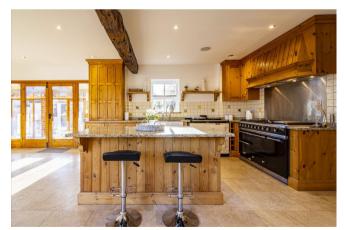

The 'living' kitchen dining room area is exceptionally spacious with under floor heating and a comprehensive range of farmhouse style pine units with island and quality range cooker. There is also an adjoining boot room and walk-in pantry/utility room. From the rear, stairs lead to an attractive mezzanine office/study and onto the first floor landing and principal en suite bedrooms.