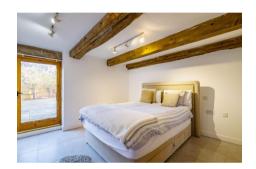

The 'living' kitchen dining room area is exceptionally spacious with under floor heating and a comprehensive range of farmhouse style pine units with island and quality range cooker. There is also an adjoining boot room and walk-in pantry/utility room. From the rear, stairs lead to an attractive mezzanine office/study and onto the first floor landing and principal en suite bedrooms.