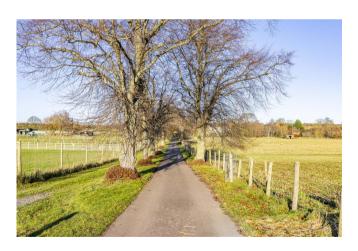

.

Holly Barn is approached via a long tree lined driveway (shared with three other properties) with fields either side, leading to the main entrance with parking for around 8-10 cars plus a large double garage. To the south side of the property there is an attractive courtyard area with modern home office/garden room, and the beautiful landscaped gardens enjoy a pleasant east/south orientation with two substantial timber garden cabins and feature pergola area, ideal for entertaining, bbq's and al fresco dining.