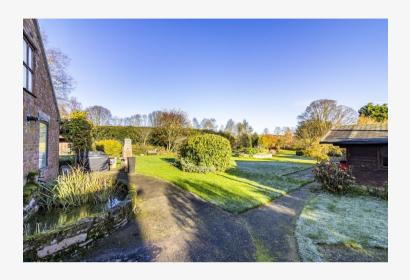

.

Holly Barn is approached via a long tree lined driveway (shared with three other properties) with fields either side, leading to the main entrance with parking for around 8-10 cars plus a large double garage. To the south side of the property there is an attractive courtyard area with modern home office/garden room, and the beautiful landscaped gardens enjoy a pleasant east/south orientation with two substantial timber garden cabins and feature pergola area, ideal for entertaining, bbq's and al fresco dining.