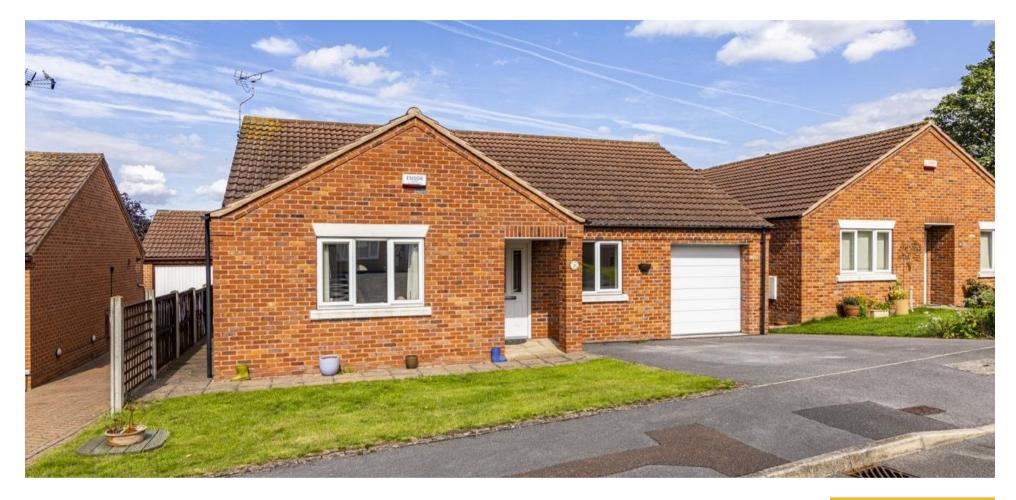

21 Monckton Drive Southwell NG25 0AW

Guide £550,000 Freehold

most attractive and rarely available 3 bedroom detached family sized bungalow forming part of this exclusive 2007 built development located just off The Ropewalk. The property is offered for sale in immaculate order throughout and benefits from numerous features including a large rear conservatory, spacious dining kitchen, en suite shower room to the master bedroom, fitted wardrobes, separate family bathroom, and capacious living room with feature fireplace. Outside there is driveway parking to the front for two cars, integral single garage (with internal door to the hallway) plus a low maintenance, private rear garden with large entertaining patio and useful garden shed.

The property is conveniently located for shops, super market, bus links and the numerous amenities of this famous minster town. No onward chain.

Gas central heating / all main services / council tax band E