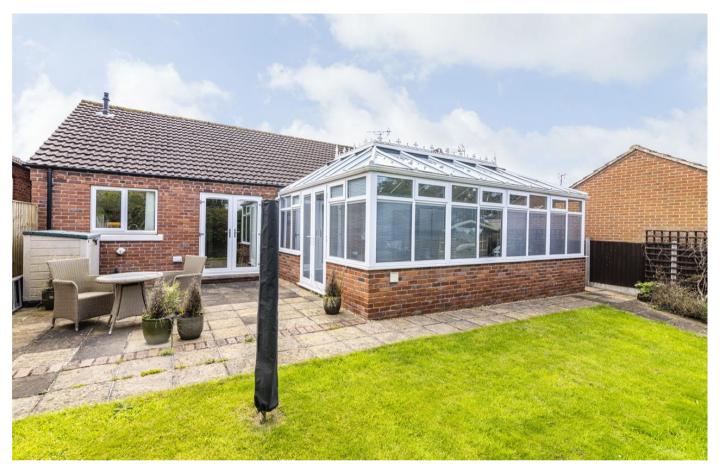

21 Monckton Drive Southwell NG25 0AW

Guide £550,000 Freehold

most attractive and rarely available 3 bedroom detached family sized bungalow forming part of this exclusive 2007 built development located just off The Ropewalk. The property is offered for sale in immaculate order throughout and benefits from numerous features including a large rear conservatory, spacious dining kitchen, en suite shower room to the master bedroom, fitted wardrobes, separate family bathroom, and capacious living room with feature fireplace. Outside there is driveway parking to the front for two cars, integral single garage (with internal door to the hallway) plus a low maintenance, private rear garden with large entertaining patio and useful garden shed.