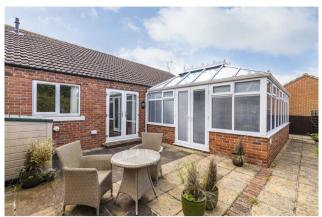

21 Monckton Drive Southwell NG25 0AW

Guide £550,000 Freehold

most attractive and rarely available 3 bedroom detached family sized bungalow forming part of this exclusive 2007 built development located just off The Ropewalk. The property is offered for sale in immaculate order throughout and benefits from numerous features including a large rear conservatory, spacious dining kitchen, en suite shower room to the master bedroom, fitted wardrobes, separate family bathroom, and capacious living room with feature fireplace. Outside there is driveway parking to the front for two cars, integral single garage (with internal door to the hallway) plus a low maintenance, private rear garden with large entertaining patio and useful garden shed.