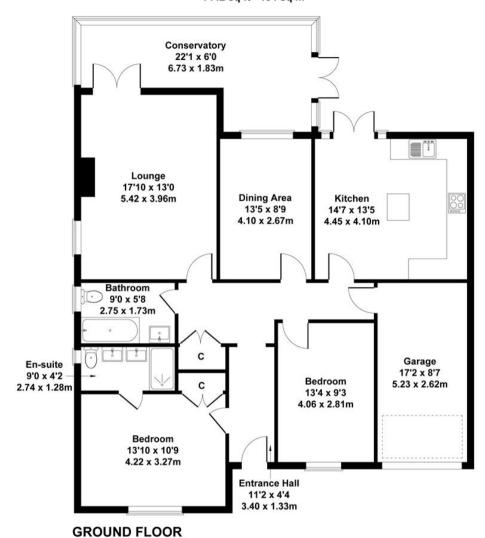

## 21 Moncton Drive Southwell NG25 0AW

Approximate Gross Internal Area 1442 sq ft - 134 sq m

Not to Scale. Produced by The Plan Portal 2023 For Illustrative Purposes Only.

**Property type** 

Detached bungalow

21 Monckton Drive Southwell NG25 0AW

Guide £550,000 Freehold

most attractive and rarely available 3 bedroom detached family sized bungalow forming part of this exclusive 2007 built development located just off The Ropewalk. The property is offered for sale in immaculate order throughout and benefits from numerous features including a large rear conservatory, spacious dining kitchen, en suite shower room to the master bedroom, fitted wardrobes, separate family bathroom, and capacious living room with feature fireplace. Outside there is driveway parking to the front for two cars, integral single garage (with internal door to the hallway) plus a low maintenance, private rear garden with large entertaining patio and useful garden shed.