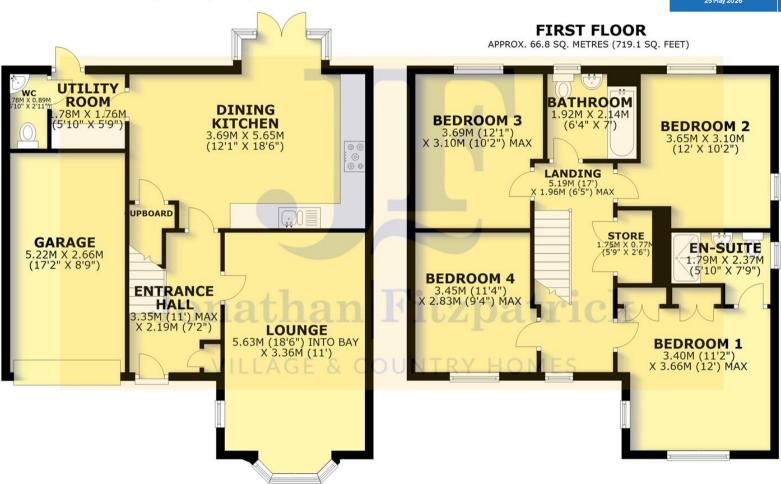

## **GROUND FLOOR**

APPROX. 68.8 SQ. METRES (741.0 SQ. FEET)

TOTAL AREA: APPROX. 135.6 SQ. METRES (1460.1 SQ. FEET)