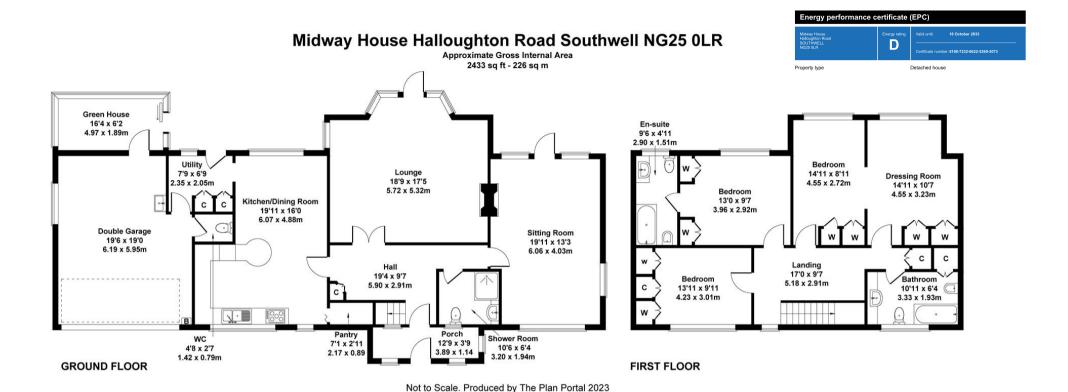

The accommodation is both spacious and adaptable and comprises a large reception hallway with downstairs cloakroom/shower room, beautiful formal lounge with fireplace and views to the rear garden, separate sitting room/dining room, spacious open plan dining kitchen with separate utility room and access to the garage, greenhouse and gardeners w/c. The first floor comprises master bedroom with en suite bathroom, 3 further bedrooms plus family bathroom. To the front of the property there is ample driveway parking leading to a substantial double garage and to the rear a magnificent south facing landscaped garden with mature trees and established natural screening.

For Illustrative Purposes Only.