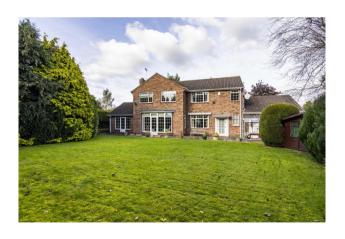

The accommodation is both spacious and adaptable and comprises a large reception hallway with downstairs cloakroom/shower room, beautiful formal lounge with fireplace and views to the rear garden, separate sitting room/dining room, spacious open plan dining kitchen with separate utility room and access to the garage, greenhouse and gardeners w/c. The first floor comprises master bedroom with en suite bathroom, 3 further bedrooms plus family bathroom. To the front of the property there is ample driveway parking leading to a substantial double garage and to the rear a magnificent south facing landscaped garden with mature trees and established natural screening.