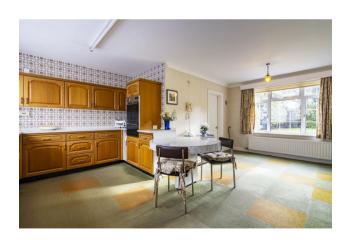

The accommodation is both spacious and adaptable and comprises a large reception hallway with downstairs cloakroom/shower room, beautiful formal lounge with fireplace and views to the rear garden, separate sitting room/dining room, spacious open plan dining kitchen with separate utility room and access to the garage, greenhouse and gardeners w/c. The first floor comprises master bedroom with en suite bathroom, 3 further bedrooms plus family bathroom. To the front of the property there is ample driveway parking leading to a substantial double garage and to the rear a magnificent south facing landscaped garden with mature trees and established natural screening.