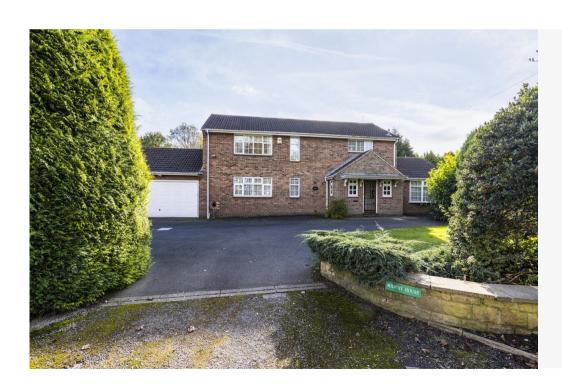

## 'Midway House' Halloughton Road Southwell NG25 oLR

Midway House is a substantial 4 bedroom 2 reception room detached family home with attached double garage and occupying a superb L-shaped plot of approximately two thirds of an acre. This impressive property is located in a quiet and secluded position within close proximity to open fields and countryside walks, yet within easy travelling distance to the historic minster town's numerous boutique shops, pubs and eateries and the highly regarded Minster School.

The accommodation is both spacious and adaptable and comprises a large reception hallway with downstairs cloakroom/shower room, beautiful formal lounge with fireplace and views to the rear garden, separate sitting room/dining room, spacious open plan dining kitchen with separate utility room and access to the garage, greenhouse and gardeners w/c. The first floor comprises master bedroom with en suite bathroom, 3 further bedrooms plus family bathroom. To the front of the property there is ample driveway parking leading to a substantial double garage and to the rear a magnificent south facing landscaped garden with mature trees and established natural screening.