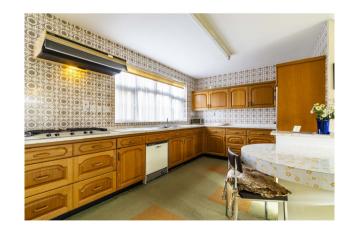

The accommodation is both spacious and adaptable and comprises a large reception hallway with downstairs cloakroom/shower room, beautiful formal lounge with fireplace and views to the rear garden, separate sitting room/dining room, spacious open plan dining kitchen with separate utility room and access to the garage, greenhouse and gardeners w/c. The first floor comprises master bedroom with en suite bathroom, 3 further bedrooms plus family bathroom. To the front of the property there is ample driveway parking leading to a substantial double garage and to the rear a magnificent south facing landscaped garden with mature trees and established natural screening.