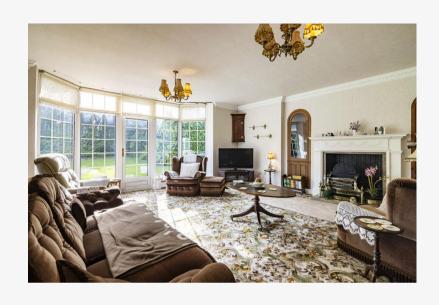

The accommodation is both spacious and adaptable and comprises a large reception hallway with downstairs cloakroom/shower room, beautiful formal lounge with fireplace and views to the rear garden, separate sitting room/dining room, spacious open plan dining kitchen with separate utility room and access to the garage, greenhouse and gardeners w/c. The first floor comprises master bedroom with en suite bathroom, 3 further bedrooms plus family bathroom. To the front of the property there is ample driveway parking leading to a substantial double garage and to the rear a magnificent south facing landscaped garden with mature trees and established natural screening.