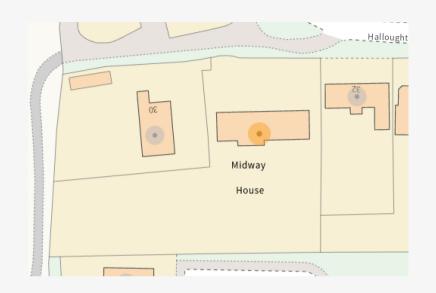

## 'Midway House' Halloughton Road Southwell NG25 oLR

Midway House is a substantial 4 bedroom 2 reception room detached family home with attached double garage and occupying a superb L-shaped plot of approximately two thirds of an acre. This impressive property is located in a quiet and secluded position within close proximity to open fields and countryside walks, yet within easy travelling distance to the historic minster town's numerous boutique shops, pubs and eateries and the highly regarded Minster School.

The accommodation is both spacious and adaptable and comprises a large reception hallway with downstairs cloakroom/shower room, beautiful formal lounge with fireplace and views to the rear garden, separate sitting room/dining room, spacious open plan dining kitchen with separate utility room and access to the garage, greenhouse and gardeners w/c. The first floor comprises master bedroom with en suite bathroom, 3 further bedrooms plus family bathroom. To the front of the property there is ample driveway parking leading to a substantial double garage and to the rear a magnificent south facing landscaped garden with mature trees and established natural screening.

Midway House was built in the 1970s and is presented to the market with immediate vacant possession for the first time in over 45 years. Interested parties will note that the property offers great potential to extend and modernise, subject to usual planning consents, and this has been reflected in the realistic guide price. The successful purchaser will be required to exchange contracts and legally complete within 8-12 weeks. Please contact our office to arrange an internal inspection.