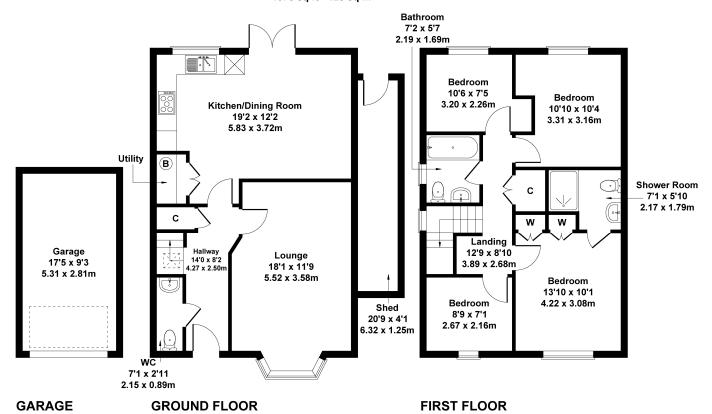

### 26 St Michaels View NG22 8WP

Approximate Gross Internal Area 1378 sq ft - 128 sq m

Not to Scale. Produced by The Plan Portal 2023 For Illustrative Purposes Only.