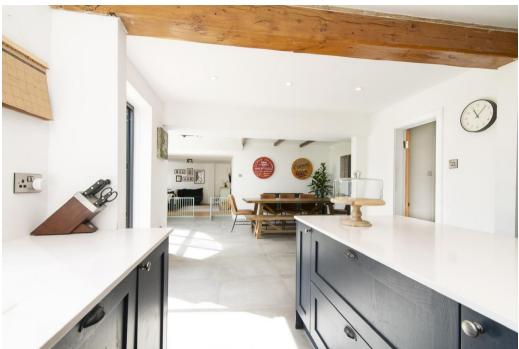

Sweet Briar Cottage Broomfield Lane Farnsfield NG22 8LQ

Guide price - £725,000 Freehold (excluding rear building plot)

Rear building plot - Guide price £125,000 Freehold

most attractive and substantial 4 bedroom, 3 reception room character style detached family home (nearly 3000 sq ft.) situated on a superb plot just outside the village centre and walking distance to the Southwell Trail. The property has been recently updated by the current owners and includes an impressively spacious kitchen dining and family room, separate utility room, walk in pantry and downstairs cloakroom. In addition, planning consent has been granted to convert the existing garage into another reception room or bedroom. The first floor is equally spacious, with a beautiful master bedroom suite with dressing room and en suite shower room, guest bedroom with en suite shower room and separate family bathroom. Outside the rear garden has been attractively landscaped with entertaining patio, summer house and well stocked and naturally screened boundaries. To the front there is a sweeping shingle driveway with turnaround, car port/store, plus private front garden, which has (lapsed) planning consent for a barn style timber framed garage and store. To the rear of the garden there is an additional building plot that is available by separate negotiation but would ideally form part of the sale of the main residence. Please contact us for further information.