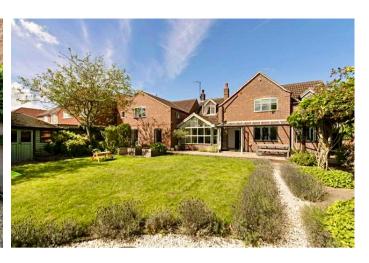

Sweet Briar Cottage Broomfield Lane Farnsfield NG22 8LQ

Guide price - £725,000 Freehold (excluding rear building plot)

Rear building plot - Guide price £125,000 Freehold

most attractive and substantial 4 bedroom, 3 reception room character style detached family home (nearly 3000 sq ft.) situated on a superb plot just outside the village centre and walking distance to the Southwell Trail. The property has been recently updated by the current owners and includes an impressively spacious kitchen dining and family room, separate utility room, walk in pantry and downstairs cloakroom. In addition, planning consent has been granted to convert the existing garage into another reception room or bedroom. The first floor is equally spacious, with a beautiful master bedroom suite with dressing room and en suite shower room, guest bedroom with en suite shower room and separate family bathroom. Outside the rear garden has been attractively landscaped with entertaining patio, summer house and well stocked and naturally screened boundaries. To the front there is a sweeping shingle driveway with turnaround, car port/store, plus private front garden, which has (lapsed) planning consent for a barn style timber framed garage and store. To the rear of the garden there is an additional building plot that is available by separate negotiation but would ideally form part of the sale of the main residence. Please contact us for further information.