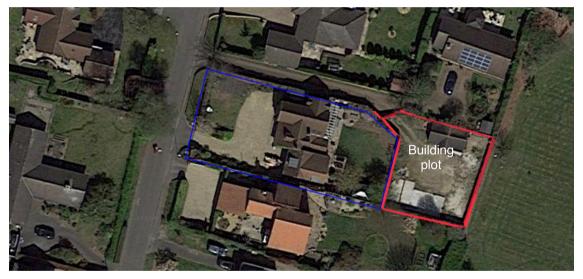

View of the building plot (in red outline) to the rear of the garden. Available by separate negotiation - please contact us for more details.