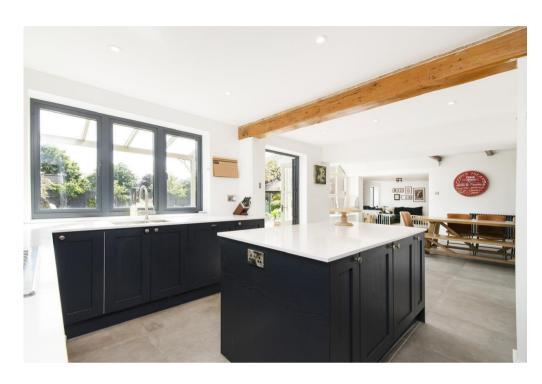

Sweet Briar Cottage Broomfield Lane Farnsfield NG22 8LQ

Guide price - £725,000 Freehold (excluding rear building plot)

Rear building plot - Guide price £125,000 Freehold

most attractive and substantial 4 bedroom, 3 reception room character style detached family home (nearly 3000 sq ft.) situated on a superb plot just outside the village centre and walking distance to the Southwell Trail. The property has been recently updated by the current owners and includes an impressively spacious kitchen dining and family room, separate utility room, walk in pantry and downstairs cloakroom. In addition, planning consent has been granted to convert the existing garage into another reception room or bedroom. The first floor is equally spacious, with a beautiful master bedroom suite with dressing room and en suite shower room, guest bedroom with en suite shower room and separate family bathroom. Outside the rear garden has been attractively landscaped with entertaining patio, summer house and well stocked and naturally screened boundaries. To the front there is a sweeping shingle driveway with turnaround, car port/store, plus private front garden, which has (lapsed) planning consent for a barn style timber framed garage and store. To the rear of the garden there is an additional building plot that is available by separate negotiation but would ideally form part of the sale of the main residence. Please contact us for further information.