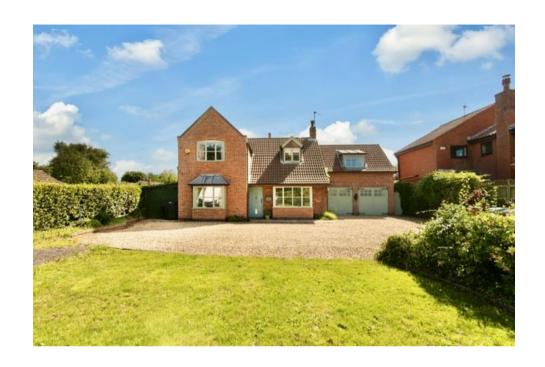

Sweet Briar Cottage Broomfield Lane Farnsfield NG22 8LQ

Guide price - £725,000 Freehold (excluding rear building plot)

Rear building plot - Guide price £125,000 Freehold

most attractive and substantial 4 bedroom, 3 reception room character style detached family home (nearly 3000 sq ft.) situated on a superb plot just outside the village centre and walking distance to the Southwell Trail. The property has been recently updated by the current owners and includes an impressively spacious kitchen dining and family room, separate utility room, walk in pantry and downstairs cloakroom. In addition, planning consent has been granted to convert the existing garage into another reception room or bedroom. The first floor is equally spacious, with a beautiful master bedroom suite with dressing room and en suite shower room, guest bedroom with en suite shower room and separate family bathroom. Outside the rear garden has been attractively landscaped with entertaining patio, summer house and well stocked and naturally screened boundaries. To the front there is a sweeping shingle driveway with turnaround, car port/store, plus private front garden, which has (lapsed) planning consent for a barn style timber framed garage and store. To the rear of the garden there is an additional building plot that is available by separate negotiation but would ideally form part of the sale of the main residence. Please contact us for further information.