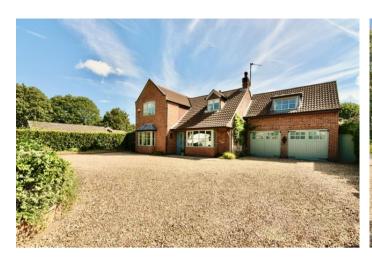

Sweet Briar Cottage Broomfield Lane Farnsfield NG22 8LQ

Guide price - £725,000 Freehold (excluding rear building plot)

Rear building plot - Guide price £125,000 Freehold

most attractive and substantial 4 bedroom, 3 reception room character style detached family home (nearly 3000 sq ft.) situated on a superb plot just outside the village centre and walking distance to the Southwell Trail. The property has been recently updated by the current owners and includes an impressively spacious kitchen dining and family room, separate utility room, walk in pantry and downstairs cloakroom. In addition, planning consent has been granted to convert the existing garage into another reception room or bedroom. The first floor is equally spacious, with a beautiful master bedroom suite with dressing room and en suite shower room, guest bedroom with en suite shower room and separate family bathroom. Outside the rear garden has been attractively landscaped with entertaining patio, summer house and well stocked and naturally screened boundaries. To the front there is a sweeping shingle driveway with turnaround, car port/store, plus private front garden, which has (lapsed) planning consent for a barn style timber framed garage and store. To the rear of the garden there is an additional building plot that is available by separate negotiation but would ideally form part of the sale of the main residence. Please contact us for further information.