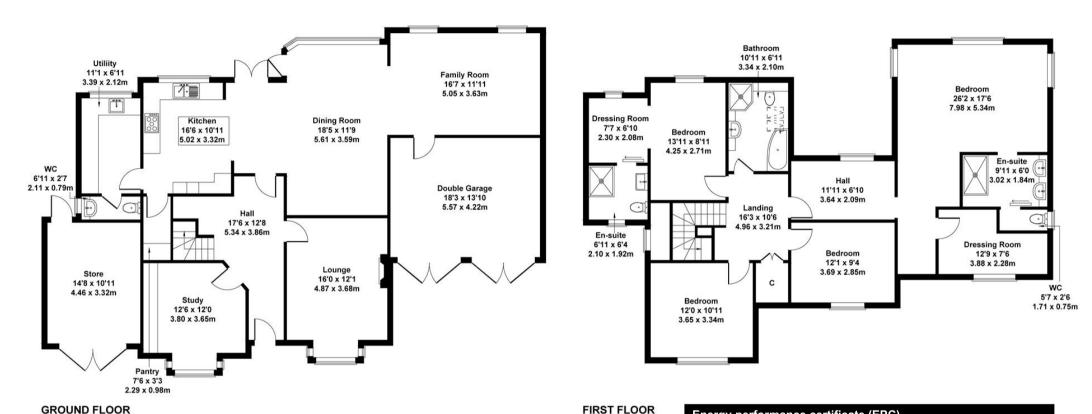

## Sweet Briar Cottage, Broomfield Lane, Farnsfield, NG22 8LQ

Approximate Gross Internal Area 2928 sq ft - 272 sq m

Not to Scale. Produced by The Plan Portal 2023 For Illustrative Purposes Only.

| Energy performance certificate (EPC)                              |               |                 |                                |
|-------------------------------------------------------------------|---------------|-----------------|--------------------------------|
| Sweet Briar<br>Broomfeld Lane<br>Farnsfield<br>NEWARK<br>NG22 BLQ | Energy rating | Valid until:    | 13 August 2033                 |
|                                                                   |               | Certificate num | nber: 1900-6393-0522-2299-3873 |