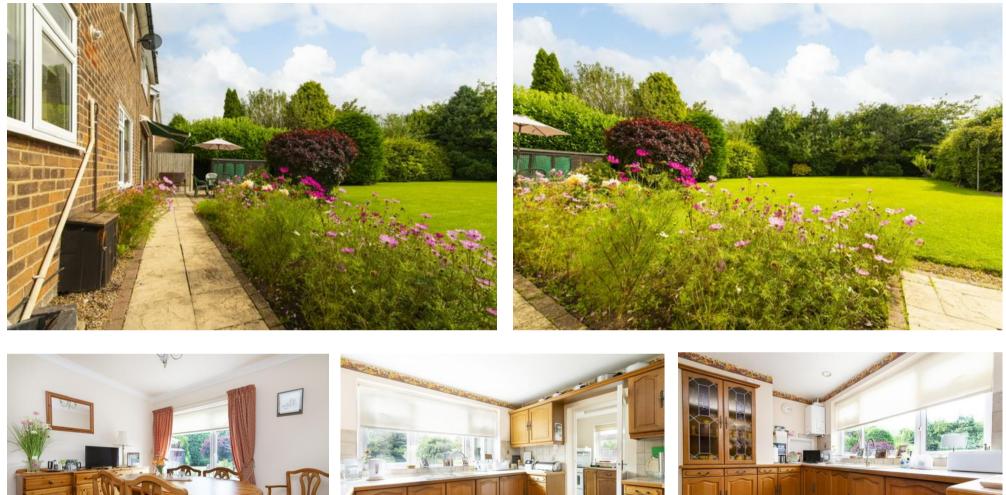

'Ormesby' 47 The Ropewalk Southwell Nottinghamshire NG25 0AL

£625,000 Freehold

rmesby is a spacious 4 bedroom, 2 reception room detached family home, situated on a magnificent south facing plot in one of Southwell's most convenient locations. The property is located at the end of a private road, off The Ropewalk and offers a high degree of privacy and seclusion whilst providing easy access to this historic towns' numerous shops, boutiques, eateries and cultural activities.

The potential for improvement is abundant, with ample space on the property to consider various extension possibilities, subject to planning consent. Whether you're looking to create a luxurious family retreat, a spacious entertainment haven, or a blend of both, this house is a prime candidate to realise your dream home.