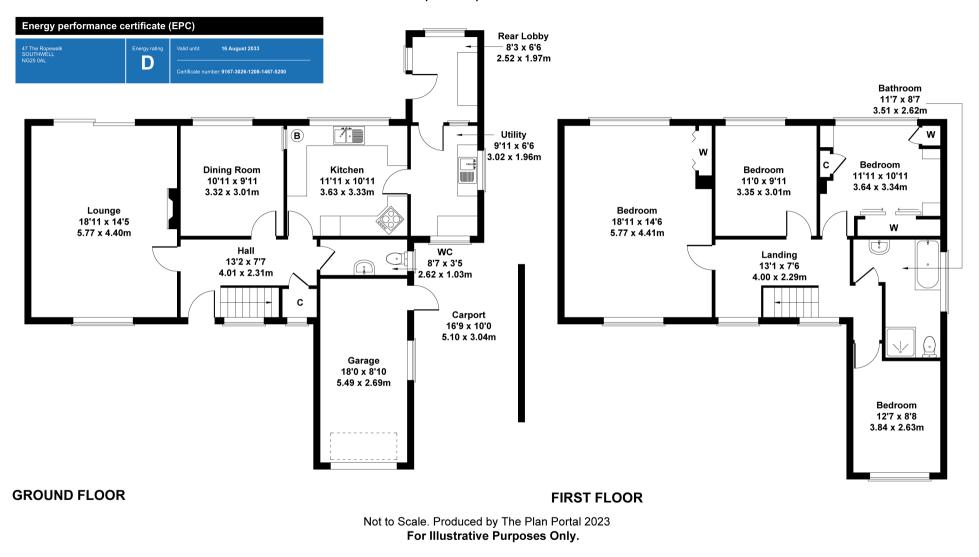

Approximate Gross Internal Area 1808 sq ft - 168 sq m

Agents Note: Whilst every care has been taken to prepare these sales particulars, they are for guidance purposes only. All measurements are approximate are for general guidance purposes only and whilst every care has been taken to ensure their accuracy, they should not be relied upon and potential buyers are advised to recheck the measurements