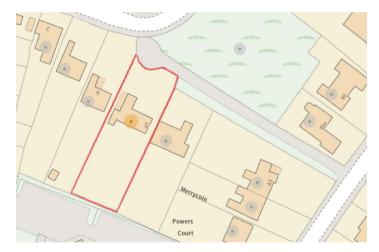

'Ormesby' 47 The Ropewalk Southwell Nottinghamshire NG25 0AL

£625,000 Freehold

rmesby is a spacious 4 bedroom, 2 reception room detached family home, situated on a magnificent south facing plot in one of Southwell's most convenient locations. The property is located at the end of a private road, off The Ropewalk and offers a high degree of privacy and seclusion whilst providing easy access to this historic towns' numerous shops, boutiques, eateries and cultural activities.