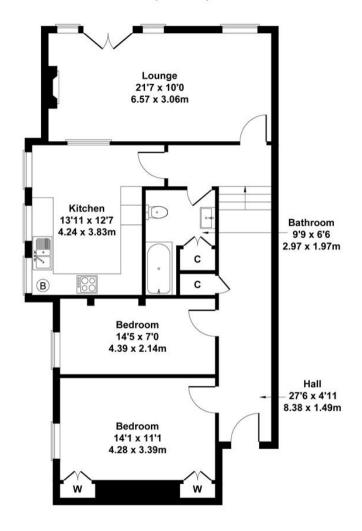

## Flat 3 Westhorpe Hall, Southwell, NG25 0NG

Approximate Gross Internal Area 861 sq ft - 80 sq m

Not to Scale. Produced by The Plan Portal 2023 For Illustrative Purposes Only.