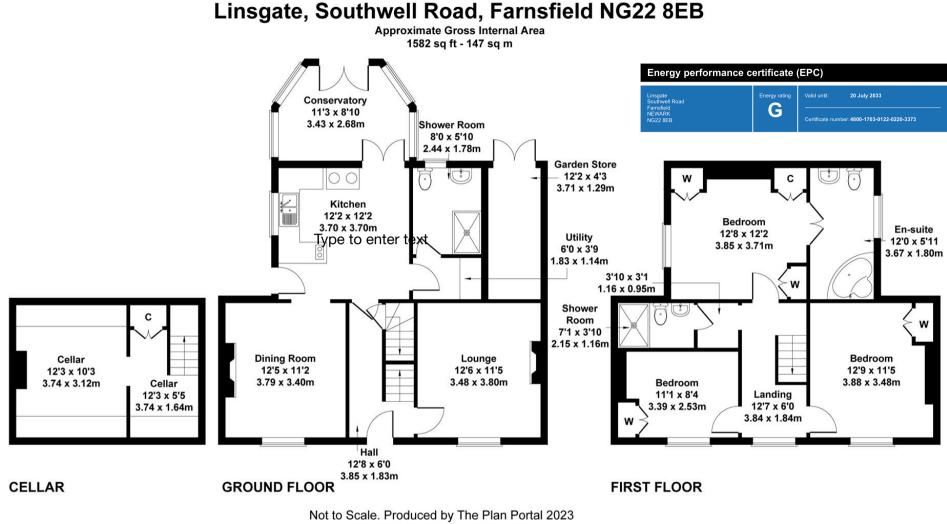

## Linsgate Southwell Road Farnsfield NG22 8EB

Guide price £350,000 - £375,000 Freehold

A sedroom, 2 reception room detached Georgian home, offered to the market at a competitive guide price to reflect the need for updating, but represents a superb opportunity to personalise and add value. Offers should be submitted by Friday 4th August with full financial details. The successful buyer will be required to complete within 8-10 weeks. No onward chain.

For Illustrative Purposes Only.