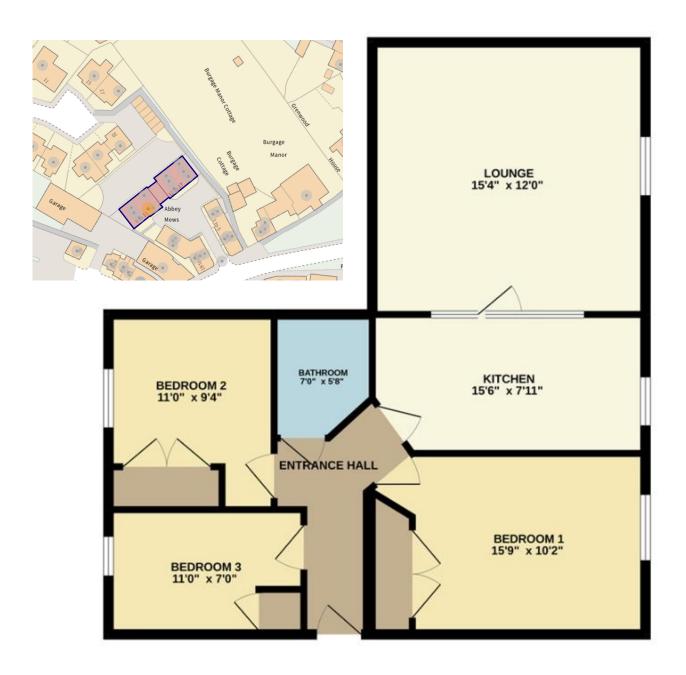

Tel 01623 392676 Email mail@jfea.co.uk Visit jfea.co.uk

64 Main Street Farnsfield NG22 8EF

**Apartment No.10 Abbey Mews Southwell NG25 0EX** 

elcome to a charming and spacious 3 bedroom first floor apartment located in the heart of the historic minster town of Southwell. This beautiful luxury residence offers a delightful blend of contemporary comfort and elegance and is available at a realistic asking price and with immediate vacant possession. Features of note include a well fitted kitchen, spacious lounge dining room with wood flooring, luxury bathroom, fitted wardrobes and allocated private parking.