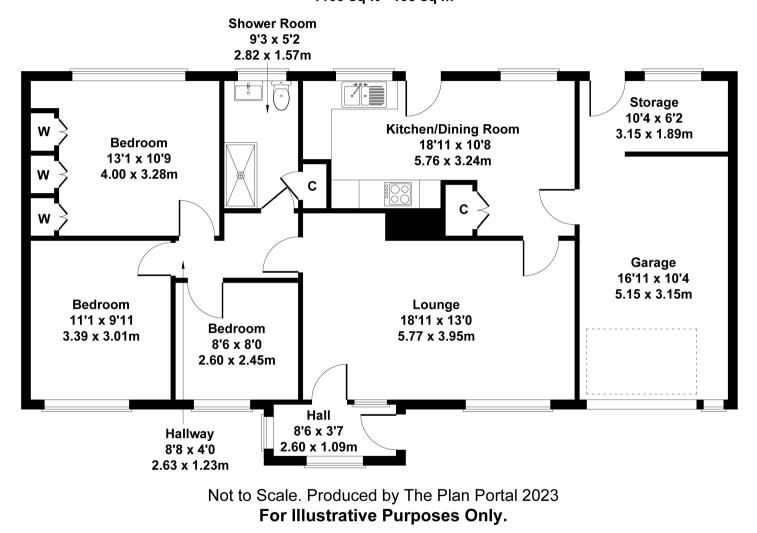

## Larchmont, Quaker Lane, Farnsfield, Newark NG22 8EE

Approximate Gross Internal Area 1109 sq ft - 103 sq m

Agents Note: Whilst every care has been taken to prepare these sales particulars, they are for guidance purposes only. All measurements are approximate are for general guidance purposes only and whilst every care has been taken to ensure their accuracy, they should not be relied upon and potential buyers are advised to recheck the