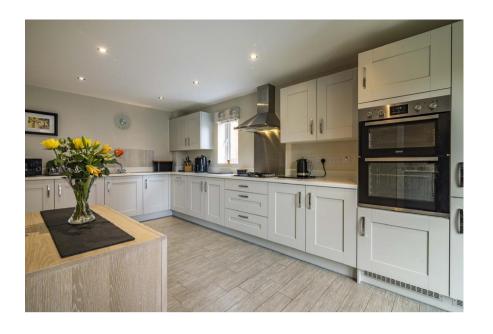

Other features of note include a spacious breakfast kitchen and lounge diner, utility room, downstairs cloakroom and study/ snug. To the first floor, there is an en suite shower room to the master bedroom (plus built in wardrobes), family bathroom with shower, and pleasant rural views. Farnsfield village shops, pubs and eateries are all close by plus superb countryside walks on the Southwell Trail and Hadleigh Park.