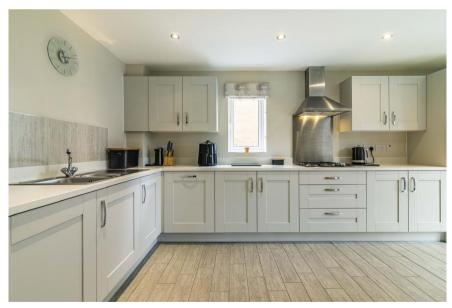

Other features of note include a spacious breakfast kitchen and lounge diner, utility room, downstairs cloakroom and study/ snug. To the first floor, there is an en suite shower room to the master bedroom (plus built in wardrobes), family bathroom with shower, and pleasant rural views. Farnsfield village shops, pubs and eateries are all close by plus superb countryside walks on the Southwell Trail and Hadleigh Park.