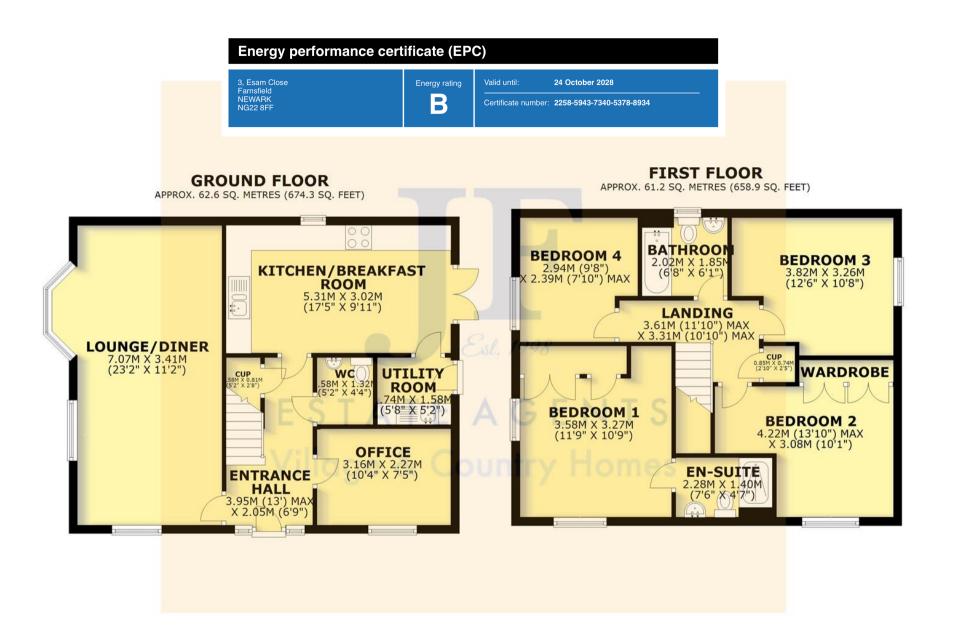

## £465,000 Freehold

Viewing strictly by appointment through

Jonathan Fitzpatrick Village & Country Homes **01623 392676** or email mail@jfea.co.uk

TOTAL AREA: APPROX. 123.9 SQ. METRES (1333.2 SQ. FEET)