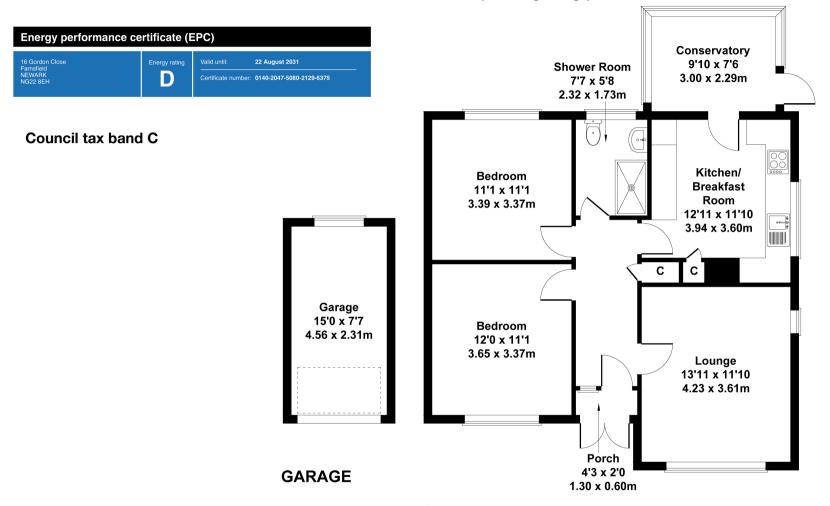

# 15 Gordon Close, Farnsfield, Newark, NG22 8EH

Approximate Gross Internal Area 904 sq ft - 84 sq m (Including Garage)

Not to Scale. Produced by The Plan Portal 2023 For Illustrative Purposes Only.