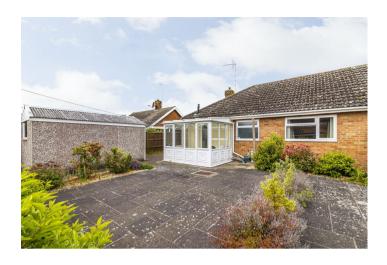

### **Overview**

Semi detached bungalow 2 double bedrooms I reception room Conservatory Kitchen diner Patio rear garden Shower room Single detached garage Driveway for 2 cars Cul de sac location

#### **Features**

Re-fitted kitchen diner
Modern shower room
West facing rear garden
Driveway parking
Short walk to shops, pubs,
and village amenities
Double glazing
Gas central heating
Good decorative order
No onward chain

## **JF Notes**

'A deceptively spacious 1960s bungalow offered for sale in excellent decorative order throughout and with a modern kitchen, shower room and conservatory. Convenient location with easy access to village shops and countryside walks. Viewing strongly advised'.