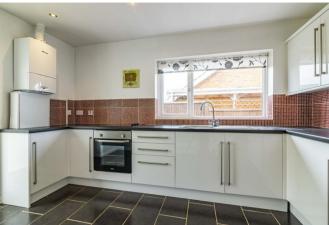

#### **Features**

Re-fitted kitchen diner
Modern shower room
West facing rear garden
Driveway parking
Short walk to shops, pubs,
and village amenities
Double glazing
Gas central heating
Good decorative order
No onward chain

## **JF Notes**

'A deceptively spacious 1960s bungalow offered for sale in excellent decorative order throughout and with a modern kitchen, shower room and conservatory. Convenient location with easy access to village shops and countryside walks. Viewing strongly advised'.