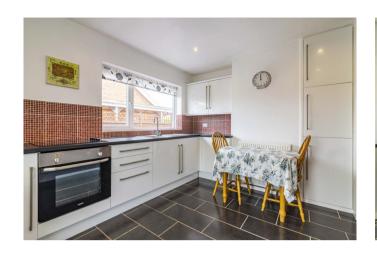

#### **Features**

Re-fitted kitchen diner
Modern shower room
West facing rear garden
Driveway parking
Short walk to shops, pubs,
and village amenities
Double glazing
Gas central heating
Good decorative order
No onward chain

## **JF Notes**

'A deceptively spacious 1960s bungalow offered for sale in excellent decorative order throughout and with a modern kitchen, shower room and conservatory. Convenient location with easy access to village shops and countryside walks. Viewing strongly advised'.