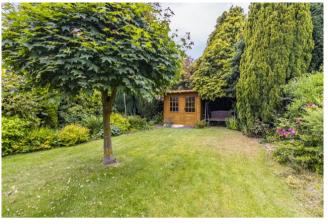

## Highlights

West facing rear garden Plot size 0.09 acres No onward chain Short walk to shops, pubs, primary school, and park Potential to extend (stpp) Double glazing Gas central heating renewed 2018 Re-wired in 2018