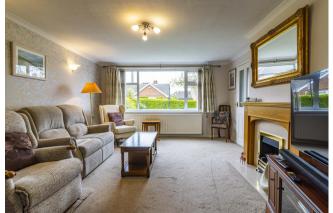

### **Overview**

Detached family house 3 bedrooms Family shower room 2 reception rooms Garden room Modern Kitchen Utility Downstairs w/c Single garage Driveway for 2 cars

## Highlights

West facing rear garden Plot size 0.09 acres No onward chain Short walk to shops, pubs, primary school, and park Potential to extend (stpp) Double glazing Gas central heating renewed 2018 Re-wired in 2018