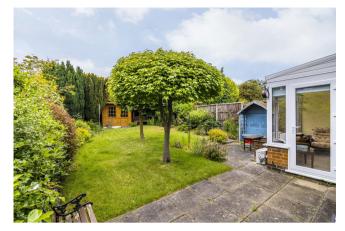

## Highlights

West facing rear garden Plot size 0.09 acres No onward chain Short walk to shops, pubs, primary school, and park Potential to extend (stpp) Double glazing Gas central heating renewed 2018 Re-wired in 2018