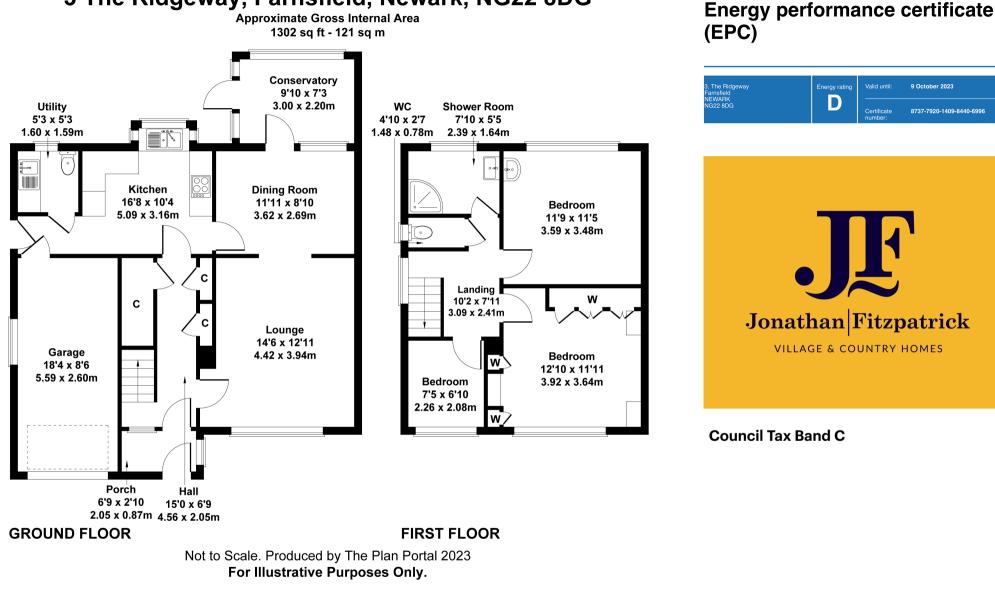

### **Overview**

Detached family house 3 bedrooms Family shower room 2 reception rooms Garden room Modern Kitchen Utility Downstairs w/c Single garage Driveway for 2 cars

#### 3 The Ridgeway, Farnsfield, Newark, NG22 8DG

Agents Note: Whilst every care has been taken to prepare these sales particulars, they are for guidance purposes only. All measurements are approximate are for general guidance purposes only and whilst every care has been taken to ensure their accuracy, they should not be relied upon and potential buyers are advised to recheck the measurements