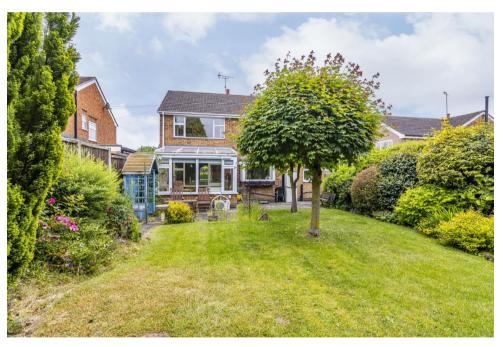

## Highlights

West facing rear garden Plot size 0.09 acres No onward chain Short walk to shops, pubs, primary school, and park Potential to extend (stpp) Double glazing Gas central heating renewed 2018 Re-wired in 2018

## **JF Notes**

'A well presented and maintained family home situated close to all village amenities. There's also potential to extend to the side or rear, subject to planning consent. Ideal for young families, couples or downsizers - and at a competitive price too'.