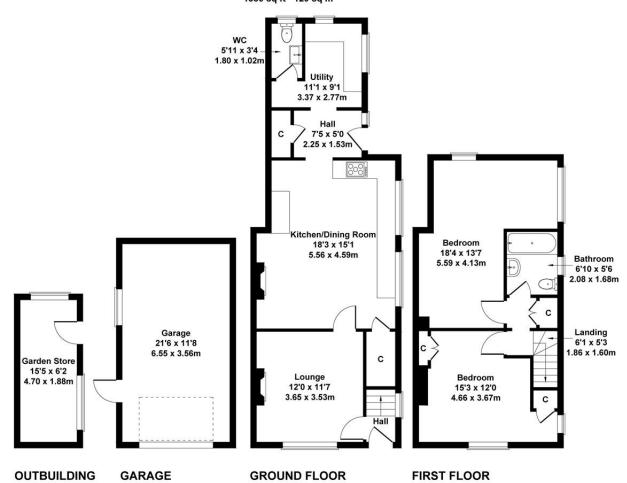

## 42 Newcastle Street NG22 0LW

Approximate Gross Internal Area 1389 sq ft - 129 sq m

Not to Scale. Produced by The Plan Portal 2023 For Illustrative Purposes Only.

| Energy performance certificate (EPC)                  |               |                     |                          |
|-------------------------------------------------------|---------------|---------------------|--------------------------|
| 42, Newcastle Street<br>Tuxford<br>NEWARK<br>NG22 0LW | Energy rating | Valid until:        | 15 August 2027           |
|                                                       |               | Certificate number: | 0381-2854-6183-9893-5091 |